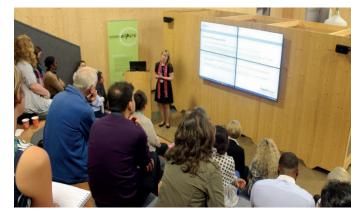

## **ASPIRE CENTRE EVENTS SPACE**

Bleachers presentation area accommodates up to 90 people with a 90" screen and breakout space.

Training and meeting space for up to 25 people with flexible layouts, 50" screen and smart board.