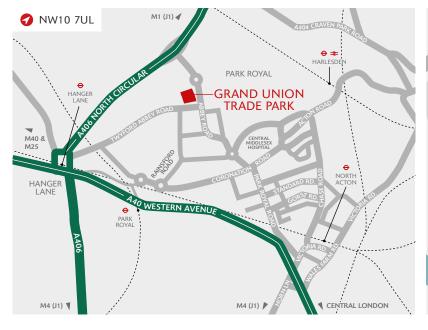

### **DISTANCES**

| A406               | 0.5 miles |
|--------------------|-----------|
| PARK ROYAL STATION | 1.1 miles |
| A40                | 1.4 miles |
| M4                 | 5.6 miles |
| CENTRAL LONDON     | 9.5 miles |
| M40 (J1)           | 10 miles  |
| HEATHROW AIRPORT   | 13 miles  |

Source: Google maps