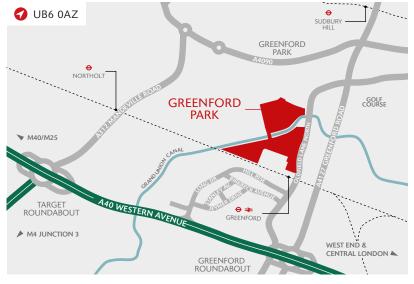

#### **DISTANCES**

| A40 WESTERN AVENUE     | 0.3 miles |
|------------------------|-----------|
| GREENFORD STATION ↔ *  | 0.4 miles |
| SUDBURY HILL STATION ↔ | 1.2 miles |
| NORTHOLT STATION ↔     | 2.5 miles |
| A406 NORTH CIRCULAR    | 2.9 miles |
| M4 (J3)                | 6 miles   |
| M40 (J1)               | 7 miles   |
| M25 (J16)              | 9 miles   |
| HEATHROW AIRPORT       | 9 miles   |
| CENTRAL LONDON         | 12 miles  |

Source: Google maps