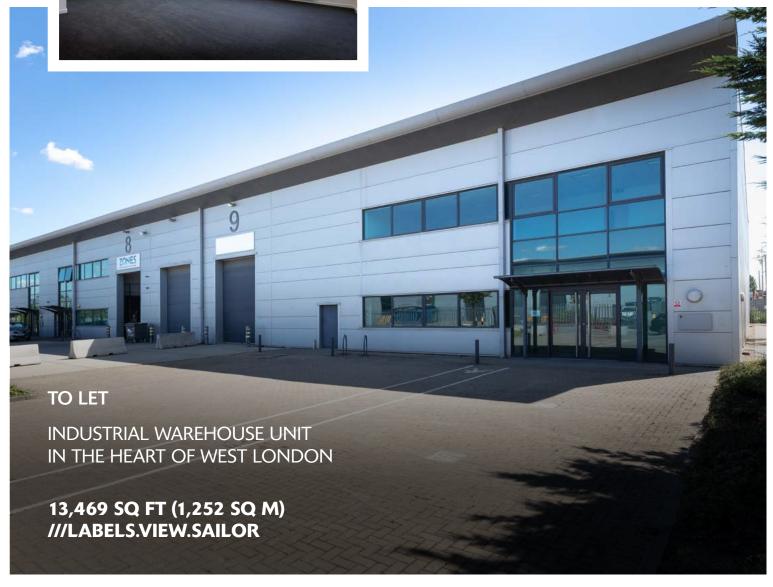

# UNIT 9 GREENFORD PARK

GREENFORD UB6 0AZ

- Excellent access onto Western Avenue (A40), providing direct links to Central London and the national motorway network
- PEasily accessible environment for employees with Greenford Main Line and Underground (Central line) Station within 300m of the estate entrance
- Established estate with well-known occupiers including DHL, DFS, Brompton Bicycle, Kuehne + Nagel, Kerry Foods, Booker Ltd and Sainsbury's
- Secure estate with 24-hour on-site security, CCTV and gatehouse

#### **ACCOMMODATION**

| WAREHOUSE   | 12,069 sq ft |
|-------------|--------------|
| FIRST FLOOR | 1,400 sq ft  |
| TOTAL       | 13,469 sq ft |
|             | (1.251 sa m) |

(All areas are approximate and measured on a Gross External basis)