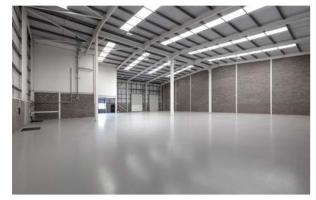

#### **SPECIFICATION**

- 8m clear eaves height
- 2 level access loading doors
- · Ground floor reception
- · WC at both ground and first floor
- 170 kVa power
- · 40kVN/m2 floor loading
- 1 platform lift
- · EPC rating available on request