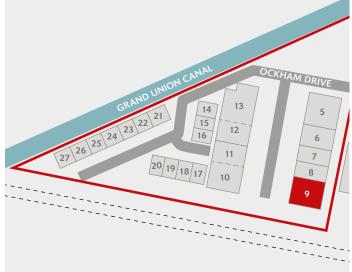

# UNIT 9 GREENFORD PARK

GREENFORD UB6 0AZ

- Excellent access onto Western Avenue (A40), providing direct links to Central London and the national motorway network
- PEasily accessible environment for employees with Greenford Main Line and Underground (Central line) Station within 300m of the estate entrance
- Established estate with well-known occupiers including DHL, DFS, Brompton Bicycle, Kuehne + Nagel, Kerry Foods, Booker Ltd and Sainsbury's
- Secure estate with 24-hour on-site security, CCTV and gatehouse