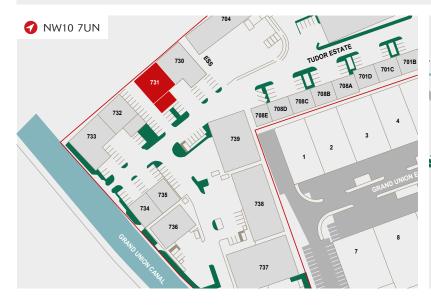

# UNIT 731 TUDOR ESTATE

PARK ROYAL NW10 7UN

- Prominent site with exceptional access to the A406, A40, the national motorway network and Central London
- Park overground and underground station (Bakerloo Line) only a short walk away
- Local occupiers include Bleep UK PLC, Warmup, Elite Moving Systems, Wurth UK, Resapol, H. G. Walter and Meira GTX
- Park Royal is a strategic business location with over 1,700 businesses and 43,100 employees
- O Directly visible from Abbey Road