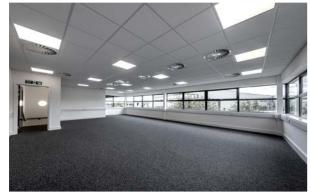

#### **SPECIFICATION**

- Fully refurbished
- 6m clear height
- 1 loading door
- 8 car parking spaces
- Carbon Neutral base build in operation
- Electric car charging points
- PV panels
- Estate CCTV
- EPC rating: A+