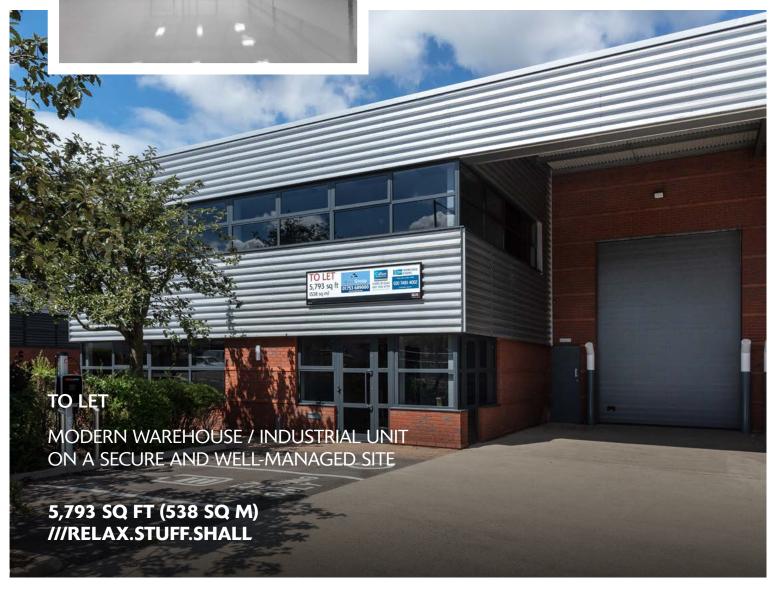

# UNIT 731 TUDOR ESTATE

PARK ROYAL NW10 7UN

- Prominent site with exceptional access to the A406, A40, the national motorway network and Central London
- Park overground and underground station (Bakerloo Line) only a short walk away
- Local occupiers include Bleep UK PLC, Warmup, Elite Moving Systems, Wurth UK, Resapol, H. G. Walter and Meira GTX
- Park Royal is a strategic business location with over 1,700 businesses and 43,100 employees
- O Directly visible from Abbey Road

#### **ACCOMMODATION**

| WAREHOUSE          | 4,683 sq ft               |
|--------------------|---------------------------|
| FIRST FLOOR OFFICE | 1,110 sq ft               |
| TOTAL              | 5,793 sq ft<br>(538 sq m) |