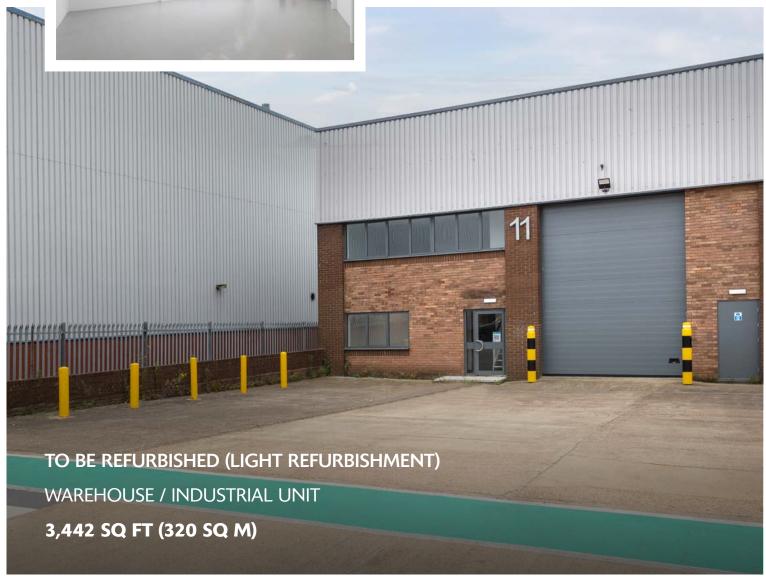

#### **ACCOMMODATION**

| TOTAL                  | 3,442 sq ft<br>(320 sq m) |
|------------------------|---------------------------|
| FIRST FLOOR ANCILLARY  | 333 sq ft                 |
| GROUND FLOOR ANCILLARY | 328 sq ft                 |
| WAREHOUSE              | 2,781 sq ft               |

### **SPECIFICATION**

- To be refurbished
- 6.55m eaves height
- 1 level access loading door
- Designated parking
- · 3-phase power
- EPC available upon request