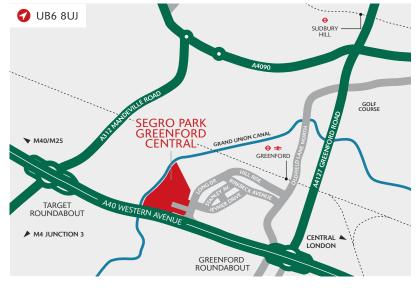

#### **DISTANCES**

| A40            | 0.2 miles  |
|----------------|------------|
| GREENFORD ↔ *  | 0.8 miles  |
| M4 (J3)        | 7.1 miles  |
| M1 (J1)        | 7.6 miles  |
| M40 (J1)       | 8.0 miles  |
| HEATHROW       | 9.4 miles  |
| CENTRAL LONDON | 12.3 miles |
|                |            |

Source: Google maps