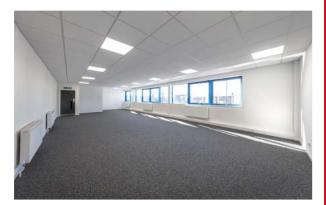

#### ACCOMMODATION

| TOTAL                  | 12,996 sq ft<br>(1,207 sq m) |
|------------------------|------------------------------|
| FIRST FLOOR OFFICE     | 1,276 sq ft                  |
| GROUND FLOOR OFFICE    | 1,254 sq ft                  |
| GROUND FLOOR WAREHOUSE | 10,466 sq ft                 |

#### SPECIFICATION

- To be refurbished
- 5.91m clear internal height
- First and ground floor offices
- 1 loading door
- 3-phase power
- EV charging points available
- EPC B36