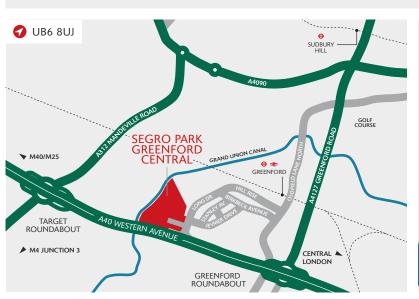

#### DISTANCES

| A40            | 0.2 miles  |
|----------------|------------|
| GREENFORD ⊖ ≠  | 0.8 miles  |
| M4 (J3)        | 7.1 miles  |
| M1 (J1)        | 7.6 miles  |
| M40 (J1)       | 8.0 miles  |
| HEATHROW       | 9.4 miles  |
| CENTRAL LONDON | 12.3 miles |

Source: Google maps