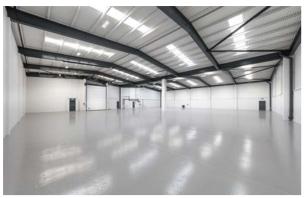

# UNIT 28 SEGRO PARK GREENFORD CENTRAL

GREENFORD UB6 8UJ • ///FETCH.STREAM.SQUAD

28

AVAILABLE NOW

TO BE REFURBISHED WAREHOUSE / INDUSTRIAL UNIT 12,996 SQ FT (1,207 SQ M)

SEGRO.com/parkgreenfordcentral

0

Firmly established and highly sought after estate

#### SPECIFICATION

- To be refurbished
- 5.91m clear internal height
- First and ground floor offices
- 1 loading door
- 3-phase power
- EV charging points available
- EPC B36