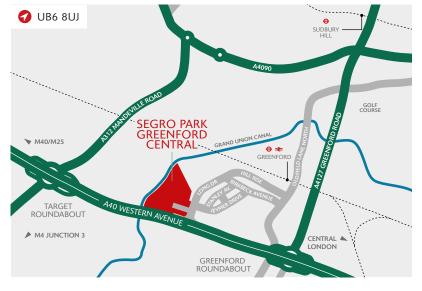

# SEGRO PARK GREENFORD CENTRAL

GREENFORD UB6 8UJ

V///FETCH.STREAM.SQUAD

- 24-hour on-site security, gated access and CCTV
- Oirect access to the A40 (Western Avenue), providing easy access to Central London and the national motorway network
- Pasily accessible using Greenford Underground (Central line) and National Rail Station
- SEGRO Park Greenford Central is home to established occupiers:

#### **DISTANCES**

| A40                  | 0.2 miles  |
|----------------------|------------|
| GREENFORD ⊕ <b>⇒</b> | 0.8 miles  |
| M4 (J3)              | 7.1 miles  |
| M1 (J1)              | 7.6 miles  |
| M40 (J1)             | 8.0 miles  |
| HEATHROW             | 9.4 miles  |
| CENTRAL LONDON       | 12.3 miles |
|                      |            |

Source: Google maps