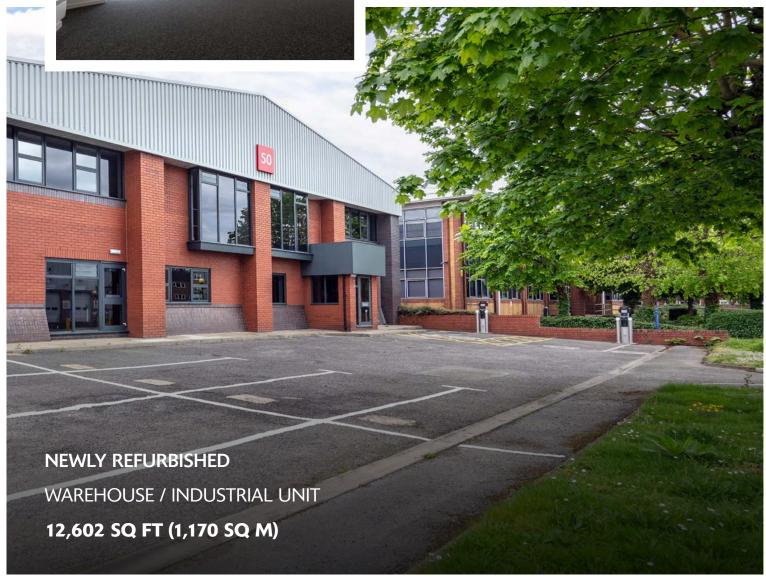

# UNIT 50

# SEGRO PARK GREENFORD CENTRAL

GREENFORD UB6 8UJ

V///FETCH.STREAM.SQUAD

- 24-hour on-site security, gated access and CCTV
- Oirect access to the A40 (Western Avenue), providing easy access to Central London and the national motorway network
- Pasily accessible using Greenford Underground (Central line) and National Rail Station
- SEGRO Park Greenford Central is home to established occupiers:

#### ACCOMMODATION

| TOTAL               | 12,602 sq ft<br>(1,170 sq m) |
|---------------------|------------------------------|
| FIRST FLOOR OFFICE  | 1,473 sq ft                  |
| GROUND FLOOR OFFICE | 1,517 sq ft                  |
| WAREHOUSE           | 9,612 sq ft                  |

#### **SPECIFICATION**

- · Newly refurbished
- 6.05m eaves height
- 1 level access loading doors
- Designated parking
- 3-phase power
- EV Charging
- New roof coating and roof lights
- EPC C-69