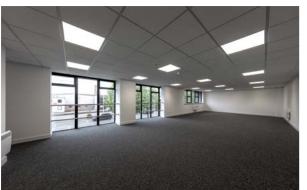

#### ACCOMMODATION

| TOTAL               | 12,602 sq ft<br>(1,170 sq m) |
|---------------------|------------------------------|
| FIRST FLOOR OFFICE  | 1,473 sq ft                  |
| GROUND FLOOR OFFICE | 1,517 sq ft                  |
| WAREHOUSE           | 9,612 sq ft                  |

#### **SPECIFICATION**

- · Newly refurbished
- 6.05m eaves height
- 1 level access loading doors
- Designated parking
- 3-phase power
- EV Charging
- New roof coating and roof lights
- EPC C-69