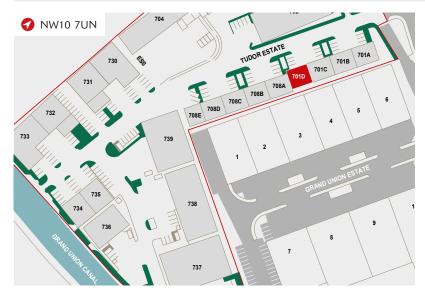

# UNIT 701D TUDOR ESTATE

PARK ROYAL NW10 7UN ♥ ///RELAX.STUFF.SHALL

- Prominent site with exceptional access to the A406, A40, the national motorway network and Central London
- Park overground and underground station (Bakerloo Line) only a short walk away
- Local occupiers include Bleep UK PLC, Warmup, Elite Moving Systems, Wurth UK, Resapol, H. G. Walter and Meira GTX
- Park Royal is a strategic business location with over 1,700 businesses and 43,100 employees
- O Directly visible from Abbey Road