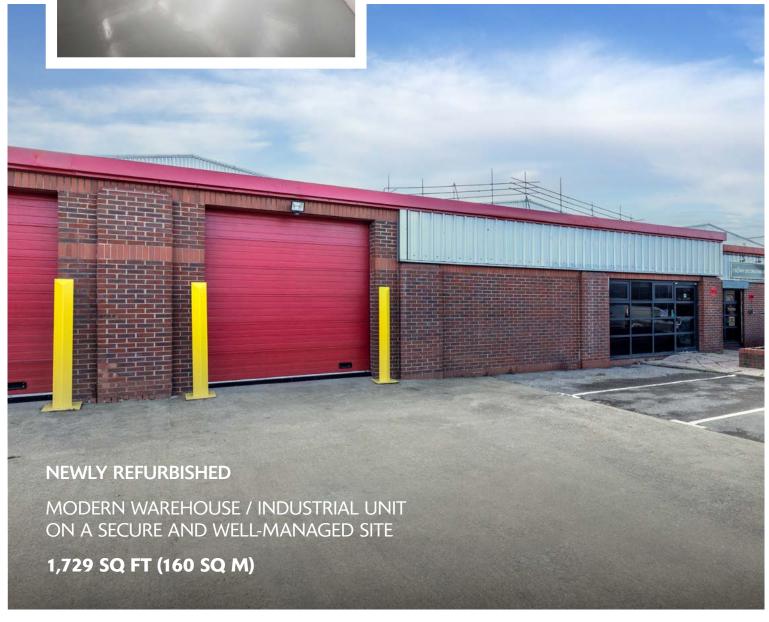

#### **ACCOMMODATION**

TOTAL 1,729 sq ft (160 sq m)

(All areas are approximate and measured on a Gross External basis)

#### **SPECIFICATION**

- Newly refurbished
- 2.9 metres clear internal height
- Allocated parking
- 3-phase power
- WC and kitchenette
- Estate CCTV
- Flexibility to combine with unit C to provide 3,464 sq ft (321 sq m)
- · EPC rating available upon request