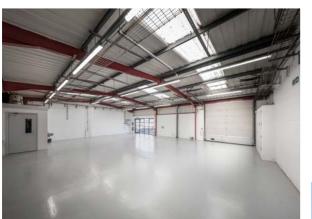

#### **ACCOMMODATION**

TOTAL 1,729 sq ft (160 sq m)

(All areas are approximate and measured on a Gross External basis)

#### **SPECIFICATION**

- Newly refurbished
- 2.9 metres clear internal height
- Allocated parking
- 3-phase power
- WC and kitchenette
- Estate CCTV
- Flexibility to combine with unit C to provide 3,464 sq ft (321 sq m)
- · EPC rating available upon request