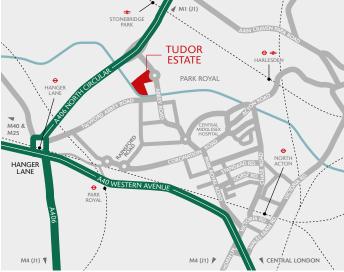

#### **DISTANCES**

| STONEBRIDGE PARK ↔ <del>*</del>     | 0.7 miles  |
|-------------------------------------|------------|
| A40 WESTERN AVENUE                  | 1.2 miles  |
| HARLESDEN <del>O</del> <del>≥</del> | 2.4 miles  |
| NORTH ACTON ♥                       | 3.0 miles  |
| M1 (J1)                             | 4.0 miles  |
| M4 (J1)                             | 5.2 miles  |
| CENTRAL LONDON                      | 8.6 miles  |
| M40 (J1) / M25 (J16)                | 12.0 miles |
| HEATHROW AIRPORT                    | 12.6 miles |
|                                     |            |

Source: Google maps