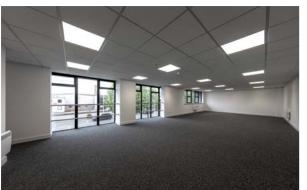

#### **ACCOMMODATION**

| TOTAL               | 12,602 sq ft<br>(1,170 sq m) |
|---------------------|------------------------------|
| FIRST FLOOR OFFICE  | 1,473 sq ft                  |
| GROUND FLOOR OFFICE | 1,517 sq ft                  |
| WAREHOUSE           | 9,612 sq ft                  |

#### **SPECIFICATION**

- · Newly refurbished
- 6.05m eaves height
- 1 level access loading doors
- · Designated parking
- · 3-phase power
- EV Charging
- New roof coating and roof lights
- EPC C-69