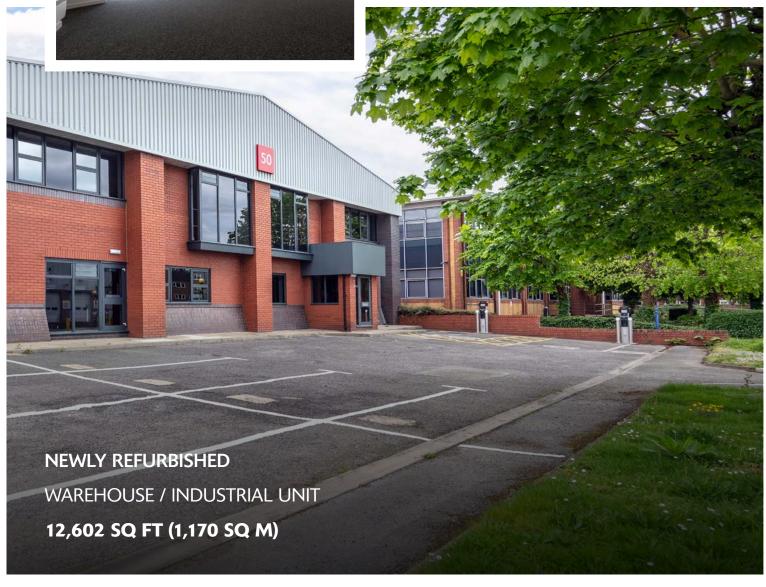

# UNIT 50

# SEGRO PARK GREENFORD CENTRAL

GREENFORD UB6 8UJ

V///FETCH.STREAM.SQUAD

- 24-hour on-site security, gated access and CCTV
- Oirect access to the A40 (Western Avenue), providing easy access to Central London and the national motorway network
- Pasily accessible using Greenford Underground (Central line) and National Rail Station
- SEGRO Park Greenford Central is home to established occupiers:

#### **ACCOMMODATION**

| TOTAL               | 12,602 sq ft<br>(1,170 sq m) |
|---------------------|------------------------------|
| FIRST FLOOR OFFICE  | 1,473 sq ft                  |
| GROUND FLOOR OFFICE | 1,517 sq ft                  |
| WAREHOUSE           | 9,612 sq ft                  |

#### **SPECIFICATION**

- · Newly refurbished
- 6.05m eaves height
- 1 level access loading doors
- · Designated parking
- · 3-phase power
- EV Charging
- New roof coating and roof lights
- EPC C-69