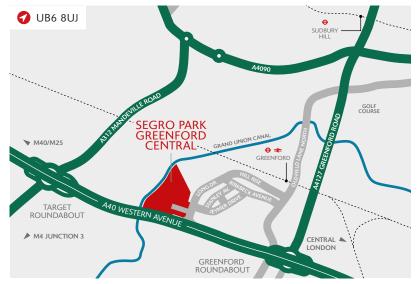

# SEGRO PARK GREENFORD CENTRAL

GREENFORD UB6 8UJ

V///FETCH.STREAM.SQUAD

- 24-hour on-site security, gated access and CCTV
- Oirect access to the A40 (Western Avenue), providing easy access to Central London and the national motorway network
- Pasily accessible using Greenford Underground (Central line) and National Rail Station
- SEGRO Park Greenford Central is home to established occupiers:

#### **DISTANCES**

| A40                  | 0.2 miles  |
|----------------------|------------|
| GREENFORD ⊕ <b>⇒</b> | 0.8 miles  |
| M4 (J3)              | 7.1 miles  |
| M1 (J1)              | 7.6 miles  |
| M40 (J1)             | 8.0 miles  |
| HEATHROW             | 9.4 miles  |
| CENTRAL LONDON       | 12.3 miles |
|                      |            |

Source: Google maps