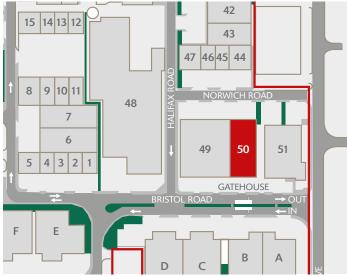

# SEGRO PARK GREENFORD CENTRAL

GREENFORD UB6 8UJ

V///FETCH.STREAM.SQUAD

- 24-hour on-site security, gated access and CCTV
- Oirect access to the A40 (Western Avenue), providing easy access to Central London and the national motorway network
- Pasily accessible using Greenford Underground (Central line) and National Rail Station
- SEGRO Park Greenford Central is home to established occupiers: