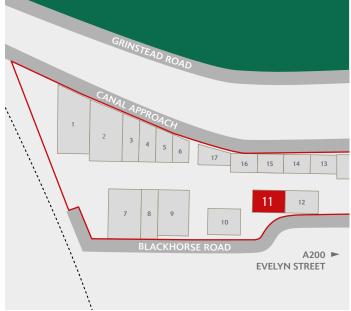

- Good access to Central London,
  Docklands and the City
- Deptford mainline railway and the bus station are within close proximity
- **Established** and recognised estate
- Estate occupiers include:
  London Ambulance Service,
  Fareshare, Brick Brewery and
  Flint Hire