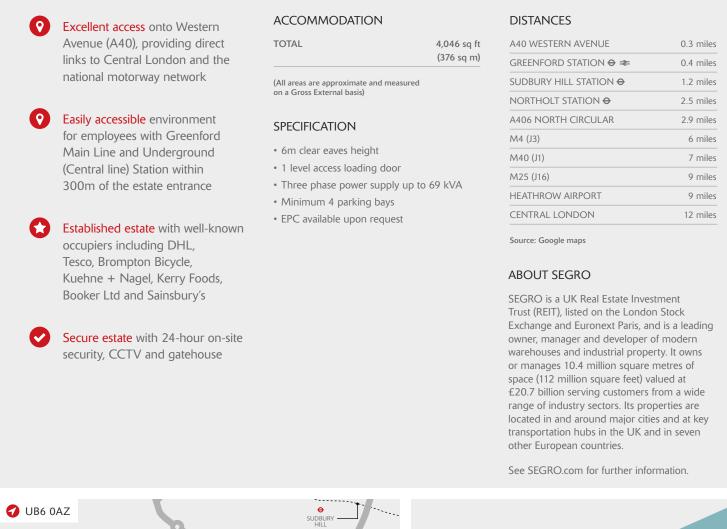

## UNIT 25 GREENFORD PARK

GREENFORD UB6 0AZ

TO LET

INDUSTRIAL WAREHOUSE UNIT IN THE HEART OF WEST LONDON

4,046 SQ FT (376 SQ M)

TO LET