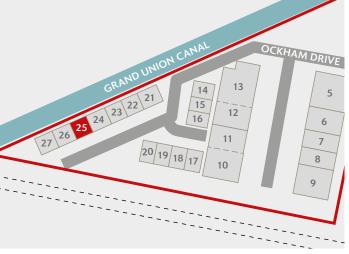

## UNIT 25 GREENFORD PARK

GREENFORD UB6 0AZ

TO LET

INDUSTRIAL WAREHOUSE UNIT IN THE HEART OF WEST LONDON

4,046 SQ FT (376 SQ M)

TO LET