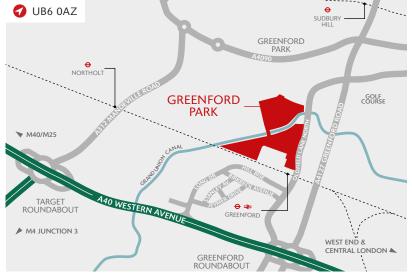

## UNIT 25 GREENFORD PARK

GREENFORD UB6 0AZ

TO LET

INDUSTRIAL WAREHOUSE UNIT IN THE HEART OF WEST LONDON

4,046 SQ FT (376 SQ M)

TO LET