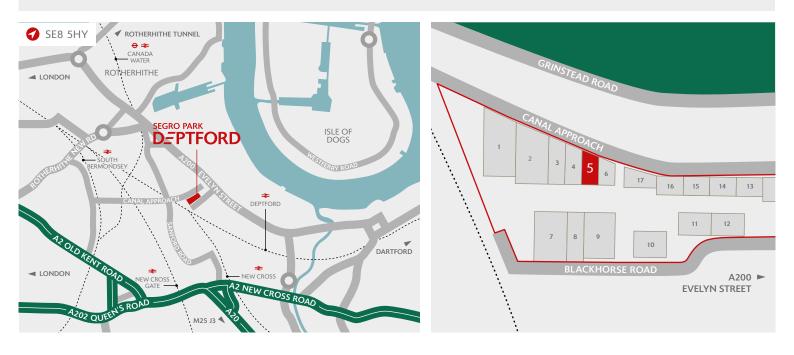

#### DISTANCES

| DEPTFORD STATION       | 0.5 miles |
|------------------------|-----------|
| NEW CROSS STATION      | 1 mile    |
| NEW CROSS GATE STATION | 1 mile    |
| CENTRAL LONDON         | 4 miles   |
| M25 (J2)               | 14 miles  |
| M25 (J3)               | 15 miles  |
|                        |           |

Source: Google maps