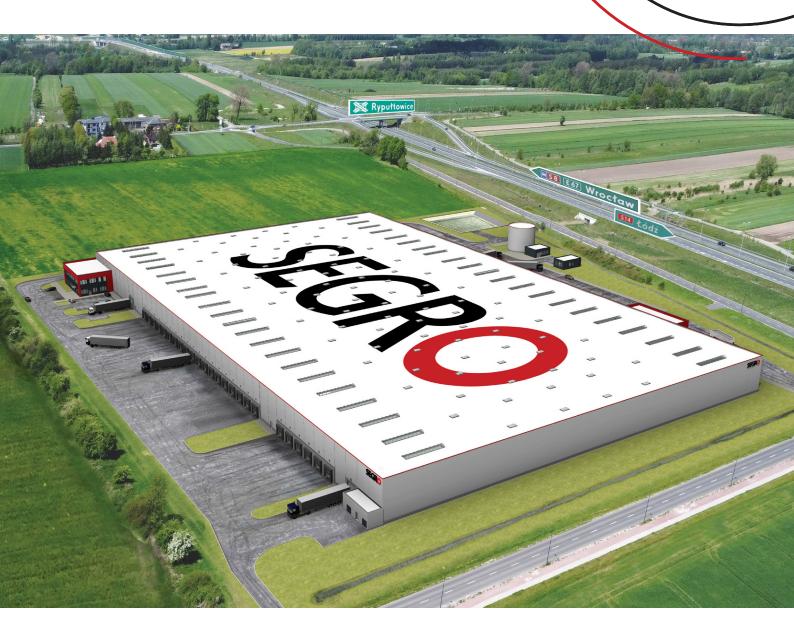

# SEGRO LOGISTICS PARK ŁÓDŹ, KSAWERÓW

# A SPACE WITH GREAT POSSIBILITIES

SEGRO Logistics Park Łódź, Ksawerów is a new investment located near the south – west border of the city of Łódź. The park may be one developed as single building of almost 35,000 sqm of warehouse space. It is a perfect location for logistics or e-commerce operations, with the possibility of constructing a cross-dock facility for a courier company or, due to the proximity of suppliers and excellent access to labor, a great location for light production.

# **PLANNED BUILDING**

34,460 sqm WAREHOUSE **SPACE** 

~ 1,160 sqm OFFICE AND SOCIAL SPACE

71,000 sqm

LAND AREA