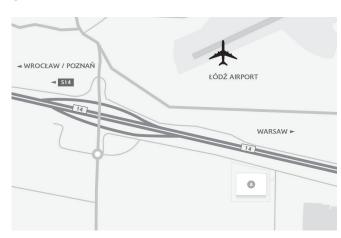

## LOCATION

FROM THE CENTER OF ŁÓDŹ

**DIRECTLY** AT THE **ADMINISTRATIVE** BORDER OF ŁÓDŹ

3 KM FROM THE **\$14** EXPRESSWAY, ŁÓDZ-LUBLINEK JUNCTION (CONNECTOR BETWEEN A2 AND S8)