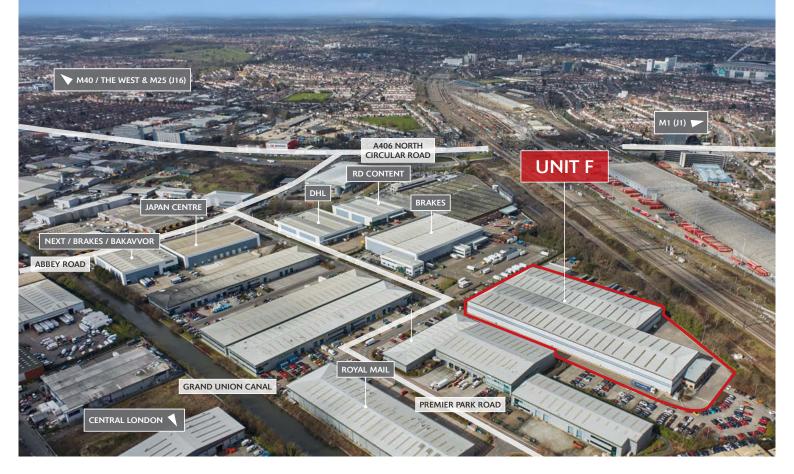

#### Premier Park is an established, well managed industrial estate in the heart of Park Royal

Energy efficient unit with low maintenance costs

 Excellent access to A406 North Circular Road (400m to north), Central London via A40 Western Avenue, the M1 and M40 motorways.

Well known occupiers on the the estate include Royal Mail, DHL, Japan Centre, RD Content and Brakes

A labour pool of over six million people within a 30 minute drive

#### DISTANCES

| A406 NORTH CIRCULAR      | 0.2 miles  |
|--------------------------|------------|
| HARLESDEN ⊖ ≈            | 0.6 miles  |
| stonebridge park Ə 苯     | 0.9 miles  |
| A40 WESTERN AVENUE       | 1.0 mile   |
| Alperton <del>o</del>    | 1.6 miles  |
| HANGER LANE 👄            | 1.6 miles  |
| PARK ROYAL <del>O</del>  | 2.0 miles  |
| NORTH ACTON <del>O</del> | 2.1 miles  |
| M1 (JUNCTION 1)          | 3.0 miles  |
| M4 (JUNCTION 1)          | 4.7 miles  |
| CENTRAL LONDON           | 7.0 miles  |
| M40 (JUNCTION 1)         | 10.1 miles |
| M25 (JUNCTION 16)        | 12.9 miles |