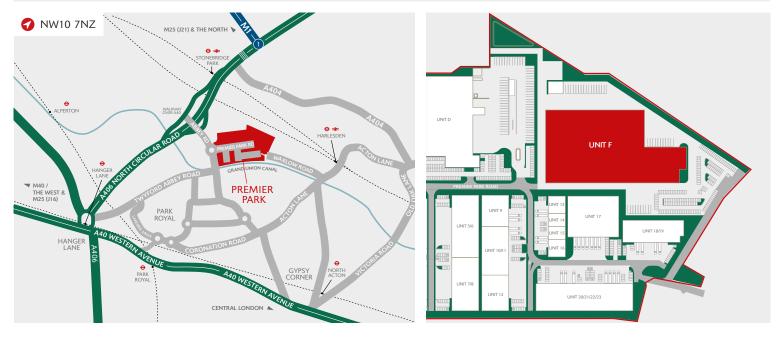

#### DISTANCES

| A406 NORTH CIRCULAR      | 0.2 miles  |
|--------------------------|------------|
| HARLESDEN ⊖ ≈            | 0.6 miles  |
| stonebridge park Ə 苯     | 0.9 miles  |
| A40 WESTERN AVENUE       | 1.0 mile   |
| Alperton <del>o</del>    | 1.6 miles  |
| HANGER LANE 👄            | 1.6 miles  |
| PARK ROYAL <del>O</del>  | 2.0 miles  |
| NORTH ACTON <del>O</del> | 2.1 miles  |
| M1 (JUNCTION 1)          | 3.0 miles  |
| M4 (JUNCTION 1)          | 4.7 miles  |
| CENTRAL LONDON           | 7.0 miles  |
| M40 (JUNCTION 1)         | 10.1 miles |
| M25 (JUNCTION 16)        | 12.9 miles |

Source: Google maps