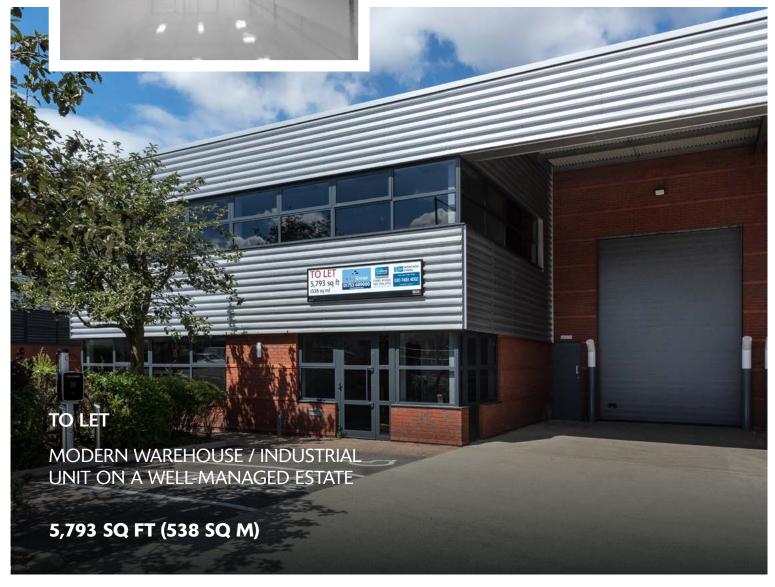

# UNIT 731 TUDOR ESTATE

PARK ROYAL NW10 7UN

- Prominent site with exceptional access to the A406, A40, the national motorway network and Central London
- Park overground and underground station (Bakerloo Line) only a short walk away
- Local occupiers include Bleep UK PLC, Warmup, Elite Moving Systems, Wurth UK, Resapol, H. G. Walter and Crown Paints
- Park Royal is a strategic business location with over 1,700 businesses and 43,100 employees

## **ACCOMMODATION**

| WAREHOUSE          | 4,683 sq ft               |
|--------------------|---------------------------|
| FIRST FLOOR OFFICE | 1,110 sq ft               |
| TOTAL              | 5,793 sq ft<br>(538 sq m) |