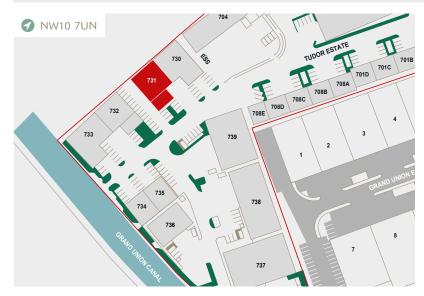

# UNIT 731 TUDOR ESTATE

PARK ROYAL NW10 7UN

- Prominent site with exceptional access to the A406, A40, the national motorway network and Central London
- Park overground and underground station (Bakerloo Line) only a short walk away
- Local occupiers include Bleep UK PLC, Warmup, Elite Moving Systems, Wurth UK, Resapol, H. G. Walter and Crown Paints
- Park Royal is a strategic business location with over 1,700 businesses and 43,100 employees

## **DISTANCES**

| STONEBRIDGE PARK STATION | 0.7 miles  |
|--------------------------|------------|
| A40 WESTERN AVENUE       | 1.2 miles  |
| HARLESDEN STATION        | 2.4 miles  |
| NORTH ACTON STATION      | 3.0 miles  |
| M1 (J1)                  | 4.0 miles  |
| M4 (J1)                  | 5.2 miles  |
| CENTRAL LONDON           | 8.6 miles  |
| M40 (J1) / M25 (J16)     | 12.0 miles |
| HEATHROW AIRPORT         | 12.6 miles |