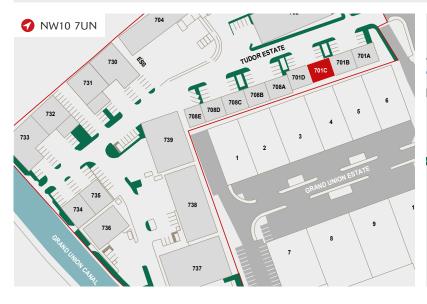

# **UNIT 701C TUDOR ESTATE**

PARK ROYAL NW10 7UN

- Prominent site with exceptional access to the A406, A40, the national motorway network and Central London
- Park overground and underground station (Bakerloo Line) only a short walk away
- Local occupiers include Bleep UK PLC, Warmup, Elite Moving Systems, Wurth UK, Resapol, H. G. Walter and Meira GTX
- Park Royal is a strategic business location with over 1,700 businesses and 43,100 employees
- O Directly visible from Abbey Road