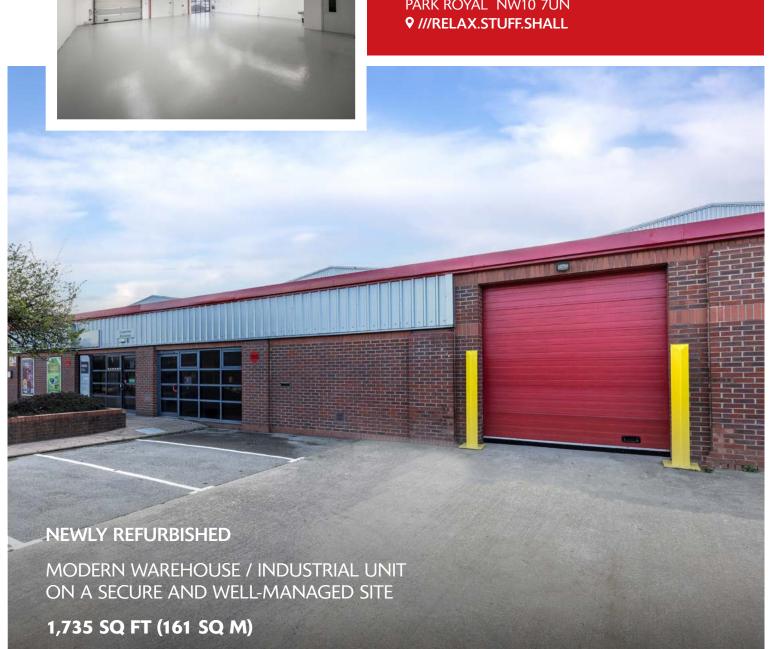

# **UNIT 701C TUDOR ESTATE**

PARK ROYAL NW10 7UN

- Prominent site with exceptional access to the A406, A40, the national motorway network and Central London
- Park overground and underground station (Bakerloo Line) only a short walk away
- Local occupiers include Bleep UK PLC, Warmup, Elite Moving Systems, Wurth UK, Resapol, H. G. Walter and Meira GTX
- Park Royal is a strategic business location with over 1,700 businesses and 43,100 employees
- O Directly visible from Abbey Road

#### **ACCOMMODATION**

TOTAL 1,735 sq ft (161 sq m)

(All areas are approximate and measured on a Gross External basis)

#### **SPECIFICATION**

- Newly refurbished
- · 2.9 metres clear internal height
- Allocated parking
- 3-phase power
- WC and kitchenette
- Estate CCTV
- Flexibility to combine with unit D to provide 3,464 sq ft (321 sq m)
- · EPC rating available upon request