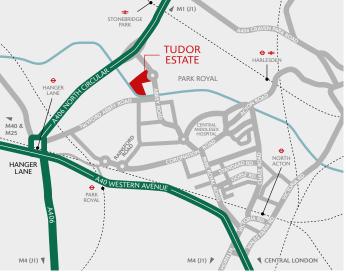

# **UNIT 701C TUDOR ESTATE**

PARK ROYAL NW10 7UN

- Prominent site with exceptional access to the A406, A40, the national motorway network and Central London
- Park overground and underground station (Bakerloo Line) only a short walk away
- Local occupiers include Bleep UK PLC, Warmup, Elite Moving Systems, Wurth UK, Resapol, H. G. Walter and Meira GTX
- Park Royal is a strategic business location with over 1,700 businesses and 43,100 employees
- O Directly visible from Abbey Road

#### **DISTANCES**

| STONEBRIDGE PARK ↔ <b>*</b>         | 0.7 miles  |
|-------------------------------------|------------|
| A40 WESTERN AVENUE                  | 1.2 miles  |
| HARLESDEN <del>Q</del> <del>≈</del> | 2.4 miles  |
| NORTH ACTON €                       | 3.0 miles  |
| M1 (J1)                             | 4.0 miles  |
| M4 (J1)                             | 5.2 miles  |
| CENTRAL LONDON                      | 8.6 miles  |
| M40 (J1) / M25 (J16)                | 12.0 miles |
| HEATHROW AIRPORT                    | 12.6 miles |