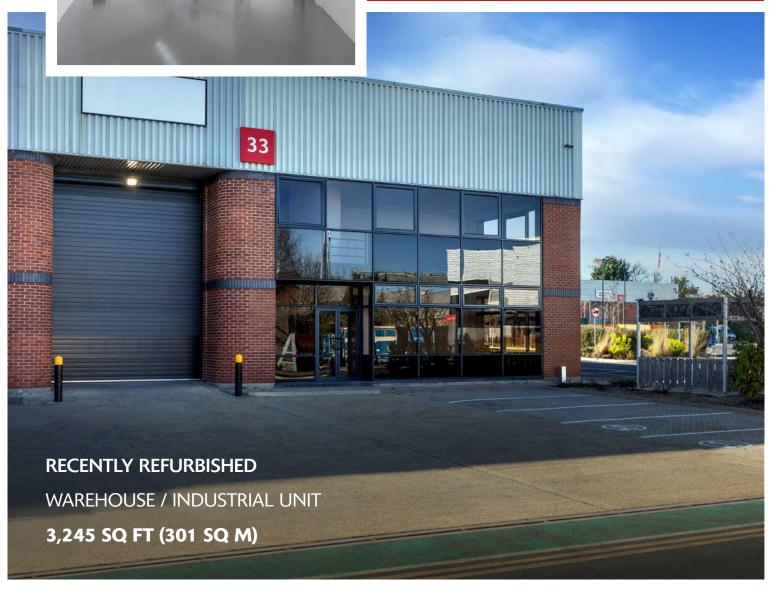

# UNIT 33

# SEGRO PARK GREENFORD CENTRAL

GREENFORD UB6 8UJ

▼ ///FETCH.STREAM.SQUAD

- Firmly established and highly sought after estate
- 24-hour on-site security, gated access and CCTV
- Oirect access to the A40 (Western Avenue), providing easy access to Central London and the national motorway network
- Easily accessible using Greenford Underground (Central line) and National Rail Station
- SEGRO Park Greenford Central is home to established occupiers:

#### **ACCOMMODATION**

| GROUND FLOOR WAREHOUSE | 2,528 sq ft               |
|------------------------|---------------------------|
| GROUND FLOOR OFFICE    | 717 sq ft                 |
| TOTAL                  | 3,245 sq ft<br>(301 sq m) |