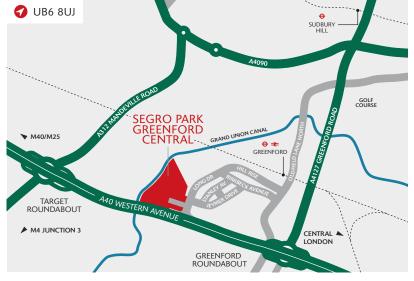

# SEGRO PARK GREENFORD CENTRAL

GREENFORD UB6 8UJ

▼ ///FETCH.STREAM.SQUAD

- Firmly established and highly sought after estate
- 24-hour on-site security, gated access and CCTV
- Oirect access to the A40 (Western Avenue), providing easy access to Central London and the national motorway network
- Easily accessible using Greenford Underground (Central line) and National Rail Station
- SEGRO Park Greenford Central is home to established occupiers:

#### **DISTANCES**

| A40                      | 0.2 miles  |
|--------------------------|------------|
| GREENFORD ↔ <del>*</del> | 0.8 miles  |
| M4 (J3)                  | 7.1 miles  |
| M1 (J1)                  | 7.6 miles  |
| M40 (J1)                 | 8.0 miles  |
| HEATHROW                 | 9.4 miles  |
| CENTRAL LONDON           | 12.3 miles |

Source: Google maps