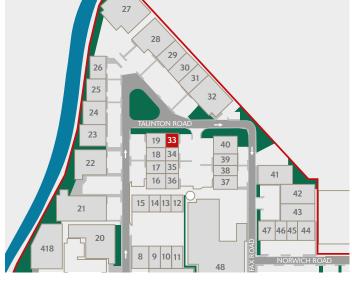

# UNIT 33

# SEGRO PARK GREENFORD CENTRAL

GREENFORD UB6 8UJ

▼ ///FETCH.STREAM.SQUAD

- Firmly established and highly sought after estate
- 24-hour on-site security, gated access and CCTV
- Oirect access to the A40 (Western Avenue), providing easy access to Central London and the national motorway network
- Easily accessible using Greenford Underground (Central line) and National Rail Station
- SEGRO Park Greenford Central is home to established occupiers: