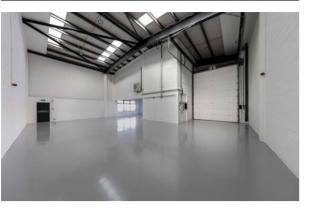

#### **ACCOMMODATION**

| GROUND FLOOR WAREHOUSE | 2,528 sq ft               |
|------------------------|---------------------------|
| GROUND FLOOR OFFICE    | 717 sq ft                 |
| TOTAL                  | 3,245 sq ft<br>(301 sq m) |

#### **SPECIFICATION**

- · Recently refurbished
- · 6.40m eaves height
- 1 level access loading door
- Designated parking
- 3-phase power
- EPC B-46

| <b>W</b> ~             |
|------------------------|
|                        |
| Dulux DECORATOR CENTRE |