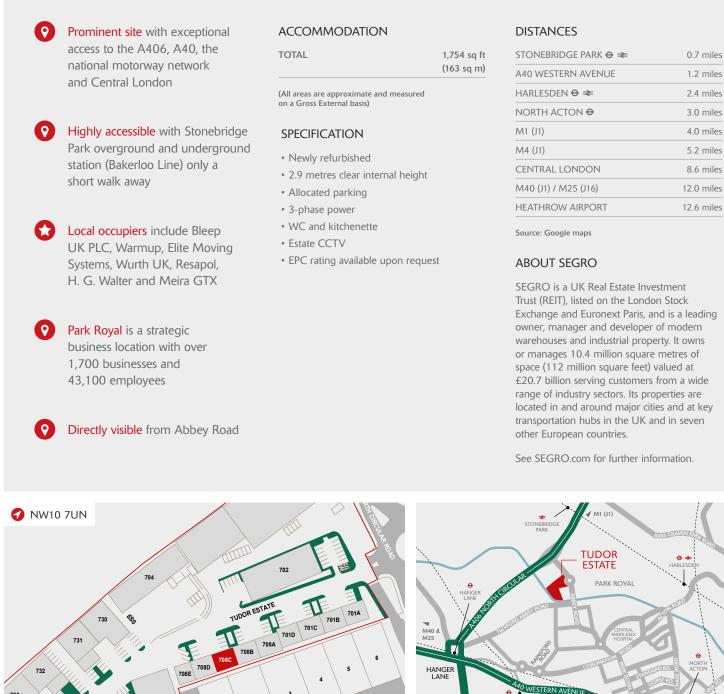

## UNIT 708C TUDOR ESTATE

1

PARK ROYAL NW10 7UN **9** ///RELAX.STUFF.SHALL

**RECENTLY REFURBISHED** 

MODERN WAREHOUSE / INDUSTRIAL UNIT ON A SECURE AND WELL-MANAGED SITE

1,754 SQ FT (163 SQ M)

Tre