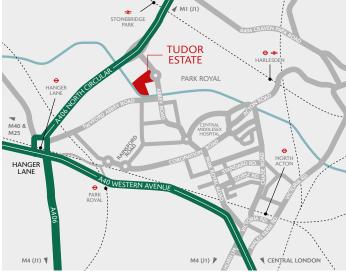

### **DISTANCES**

| STONEBRIDGE PARK ↔ <b>*</b>         | 0.7 miles  |
|-------------------------------------|------------|
| A40 WESTERN AVENUE                  | 1.2 miles  |
| HARLESDEN <del>O</del> <del>≈</del> | 2.4 miles  |
| NORTH ACTON ↔                       | 3.0 miles  |
| M1 (J1)                             | 4.0 miles  |
| M4 (J1)                             | 5.2 miles  |
| CENTRAL LONDON                      | 8.6 miles  |
| M40 (J1) / M25 (J16)                | 12.0 miles |
| HEATHROW AIRPORT                    | 12.6 miles |
|                                     |            |

Source: Google maps