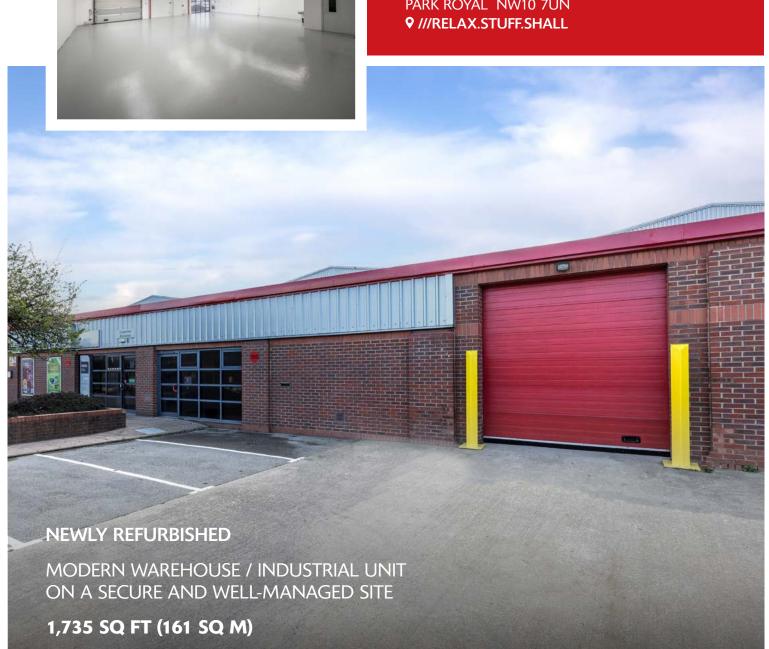

# **UNIT 701C TUDOR ESTATE**

PARK ROYAL NW10 7UN

- Prominent site with exceptional access to the A406, A40, the national motorway network and Central London
- Park overground and underground station (Bakerloo Line) only a short walk away
- Local occupiers include Bleep UK PLC, Warmup, Elite Moving Systems, Wurth UK, Resapol, H. G. Walter and Meira GTX
- Park Royal is a strategic business location with over 1,700 businesses and 43,100 employees
- O Directly visible from Abbey Road

### **ACCOMMODATION**

TOTAL 1,735 sq ft (161 sq m)

(All areas are approximate and measured on a Gross External basis)

### **SPECIFICATION**

- Newly refurbished
- · 2.9 metres clear internal height
- Allocated parking
- 3-phase power
- WC and kitchenette
- Estate CCTV
- Flexibility to combine with unit D to provide 3,464 sq ft (321 sq m)
- · EPC rating available upon request