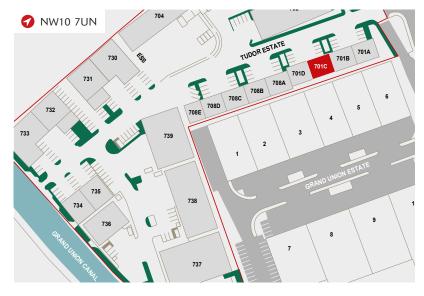

# **UNIT 701C TUDOR ESTATE**

PARK ROYAL NW10 7UN

- Prominent site with exceptional access to the A406, A40, the national motorway network and Central London
- Park overground and underground station (Bakerloo Line) only a short walk away
- Local occupiers include Bleep UK PLC, Warmup, Elite Moving Systems, Wurth UK, Resapol, H. G. Walter and Meira GTX
- Park Royal is a strategic business location with over 1,700 businesses and 43,100 employees
- O Directly visible from Abbey Road

### **SPECIFICATION**

- Newly refurbished
- · 2.9 metres clear internal height
- Allocated parking
- 3-phase power
- WC and kitchenette
- Estate CCTV
- Flexibility to combine with unit D to provide 3,464 sq ft (321 sq m)
- · EPC rating available upon request