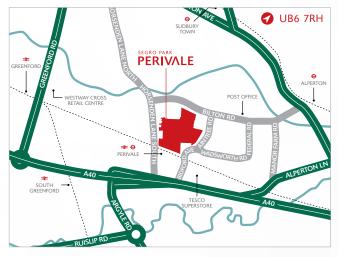

#### DRIVING DISTANCES

| Perivale 👄       | 0.2 miles  |
|------------------|------------|
| A40              | 0.5 miles  |
| M1 (J1)          | 6.4 miles  |
| M40 (J1A)        | 8.4 miles  |
| M25 (J16)        | 9.8 miles  |
| Heathrow Airport | 9.8 miles  |
| Central London   | 10.6 miles |