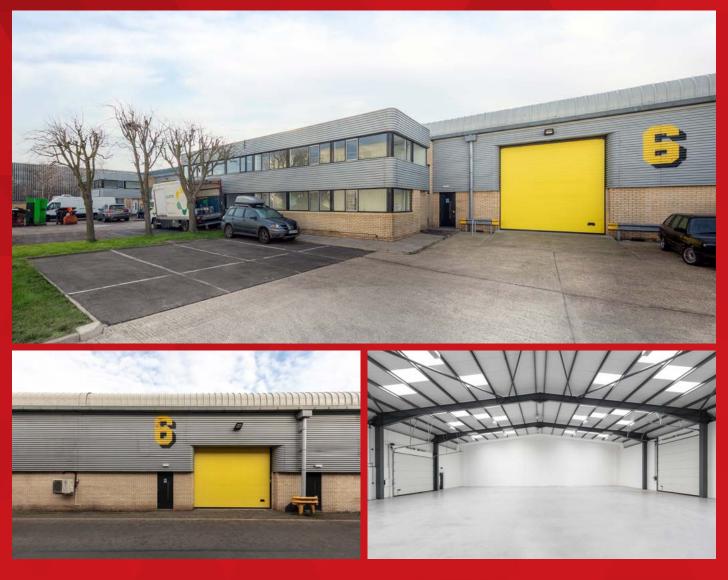

### UNIT 6

MODERN INDUSTRIAL / WAREHOUSE UNIT TO LET

9,140 SQ FT (849 SQ M) ///HERBS.LATELY.DIME

LET AS SEEN AVAILABLE NOW

Excellent access onto Western Avenue (A40), providing direct access to Central London and the national motorway network

#### ACCOMMODATION

| WAREHOUSE           | 7,792 sq ft               |
|---------------------|---------------------------|
| GROUND FLOOR OFFICE | 675 sq ft                 |
| FIRST FLOOR OFFICE  | 673 sq ft                 |
| TOTAL               | 9,140 sq ft<br>(849 sq m) |

#### SPECIFICATION

- Let as seen
- 5.1m clear eaves height
- 3-phase power supply
- 69 kVA
- 2 roller shutter doors
- Two storey offices to front of the property
- Male and female WCs on the ground floor
- Demised forecourt with at least 4 parking spaces
- EPC C 74