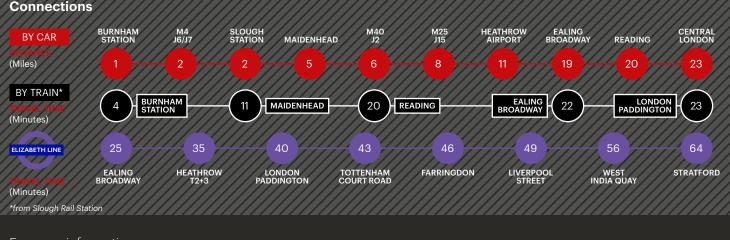

# Specification

- Loading door
- WC facility
- 5 car parking spaces

• 3.2m to eaves height

• Office with suspended ceiling, carpeting, electric wall mounted heaters

### Areas

| Total     | 2,099 sq ft | 194.9 sq m |
|-----------|-------------|------------|
| Office    | 335 sq ft   | 31.1 sq m  |
| Warehouse | 1,764 sq ft | 163.9 sq m |

### 884 Plymouth Road SL1 4LP

# SEGRO



### **Features**

- Established and well-managed estate
- A large employment base providing access to the very best talent the region has to offer
- 24-hour award-winning CCTV and security team
- 24-hour on-site customer care
- 350+ estate occupiers

### **Estate Amenities**

- 11 Places to eat
- •1 High street bank
- Hotel accommodation
- Multiple fitness facilities
- Health centre
- Dedicated bus service





'ISON

020 3151 5585

′OUNG

For more information please visit **STE. SEGRO.com** or contact our joint agents:

**((())) JLL**°

020 3151 5508

020 3151 5523

NEWMARK



The content of this document is believed to be correct at the date of publication, however the Company accepts no responsibility or liability for (or makes any representation, statement or expression of opinion or warranty, express or implied, with respect to), the accuracy or completeness of the content of this document.