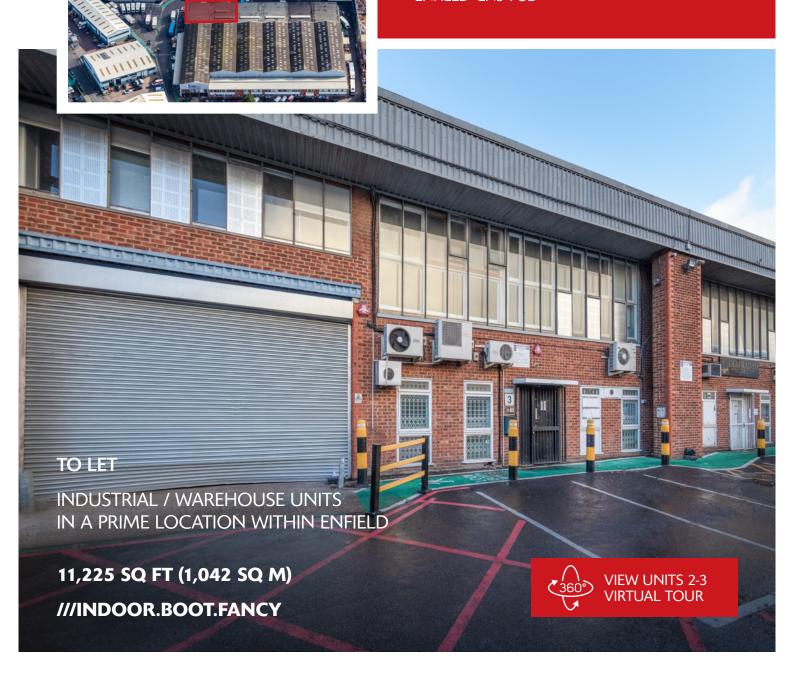

**AVAILABLE NOW** 

# UNITS 2-3 SEGRO PARK CENTENARY ROAD

ENFIELD EN3 7UD

- Second largest industrial location in the capital
- Excellent connectivity with the M25, A10 & A406 all running through the Borough of Enfield
- 15 minute drive to
  Tottenham Hale from Ponders
  End providing access to
  Underground and bus services
- Access to large labour pool with Enfield as the sixth largest London borough

### **ACCOMMODATION**

| UNIT 2              | sq ft | sq m |
|---------------------|-------|------|
| Warehouse           | 4,527 | 420  |
| Ground floor office | 561   | 52   |
| First floor office  | 538   | 50   |
| UNIT 2 TOTAL        | 5,626 | 522  |
| UNIT 3              | sq ft | sq m |
| Warehouse           | 4,517 | 419  |
| Ground floor office | 544   | 50   |
| First floor office  | 538   | 50   |
|                     |       |      |
| UNIT 3 TOTAL        | 5,599 | 520  |

### **SPECIFICATION**

- Under refurbishment
- 69 kVA available in each unit
- 1 roller shutter door
- Demised parking
- Short term leases available
- One way estate access available via Jeffreys Road
- EPC to be confirmed upon completion