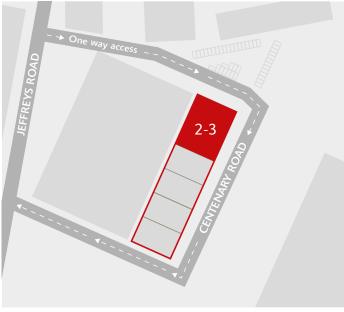

### **SPECIFICATION**

- Under refurbishment
- 69 kVA available in each unit
- 1 roller shutter door
- Demised parking
- Short term leases available
- One way estate access available via Jeffreys Road
- EPC to be confirmed upon completion