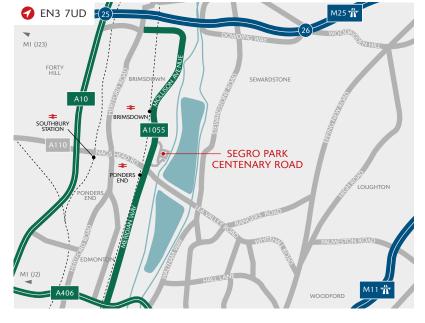

### **DISTANCES**

| PONDERS END STATION | 1.2 miles |
|---------------------|-----------|
| A406                | 3.1 miles |
| M25 (J25)           | 4 miles   |
| M11 (J6)            | 6.6 miles |
| CITY AIRPORT        | 17 miles  |
| STANSTEAD AIRPORT   | 30 miles  |

Source: Google maps