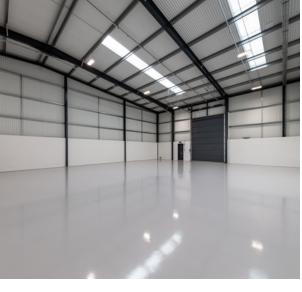

## **Specification**

- 6.36m to the underside of haunch
- Up and over loading door
- 3 phase power
- First floor offices
- WC facilities
- Kitchenette
- 14 car parking spaces
- · Shared, secure yard
- EPC B39

## **Areas**

| Total                  | 6,168 sq ft | 573.03 sq m |
|------------------------|-------------|-------------|
| First floor office     | 1,344 sq ft | 124.88 sq m |
| Ground floor ancillary | 392 sq ft   | 36.37 sq m  |
| Warehouse              | 4,432 sq ft | 411.78 sq m |