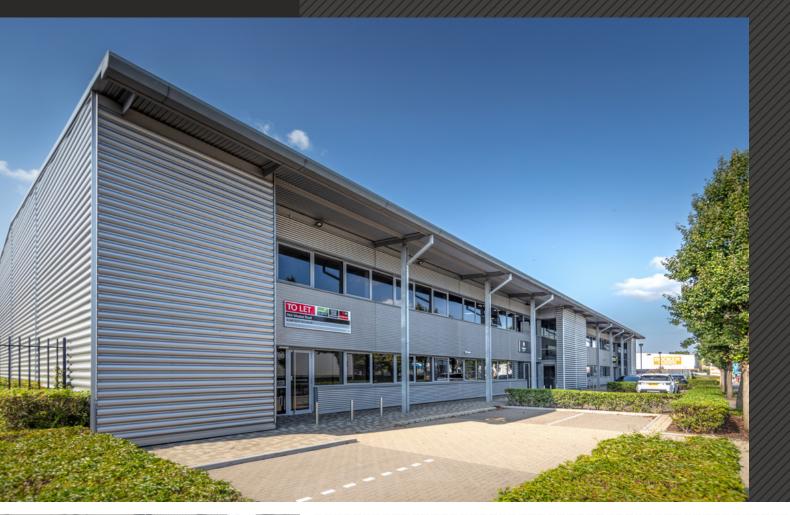

# slough trading estate

966 Weston Road SL1 4HR **Available to let** Warehouse unit

6,168 sq ft (573 sq m)

## **Specification**

- 6.36m to the underside of haunch
- Up and over loading door
- 3 phase power
- First floor offices
- WC facilities
- Kitchenette
- 14 car parking spaces
- · Shared, secure yard
- EPC B39

## **Areas**

| Total                  | 6,168 sq ft | 573.03 sq m |
|------------------------|-------------|-------------|
| First floor office     | 1,344 sq ft | 124.88 sq m |
| Ground floor ancillary | 392 sq ft   | 36.37 sq m  |
| Warehouse              | 4,432 sq ft | 411.78 sq m |