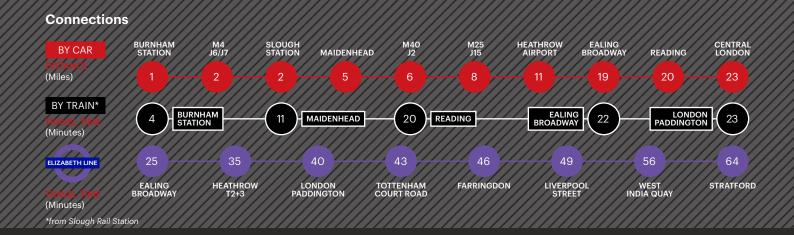

acilities
- Kitchenette
- 14 car parking spaces
- · Shared, secure yard
- EPC B39

## **Areas**

| Total                  | 6,168 sq ft | 573.03 sq m |
|------------------------|-------------|-------------|
| First floor office     | 1,344 sq ft | 124.88 sq m |
| Ground floor ancillary | 392 sq ft   | 36.37 sq m  |
| Warehouse              | 4,432 sq ft | 411.78 sq m |







#### **Features**

- Established and well-managed estate
- A large employment base providing access to the very best talent the region has to offer
- 24-hour award-winning CCTV and security team
- · 24-hour on-site customer care
- · 350+ estate occupiers

### **Estate Amenities**

- 11 Places to eat
- 1 High street bank
- · Hotel accommodation
- Multiple fitness facilities
- · Health centre
- Dedicated bus service





For more information please visit **STE. SEGRO.com** or contact our joint agents:



AVISON YOUNG

020 3151 5585

NEWMARK

020 3151 5523