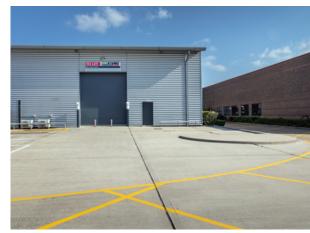

## **Specification**

- 6.36m to the underside of haunch
- Up and over loading door
- 3 phase power
- First floor offices
- WC facilities
- Kitchenette
- 14 car parking spaces
- · Shared, secure yard
- EPC B39