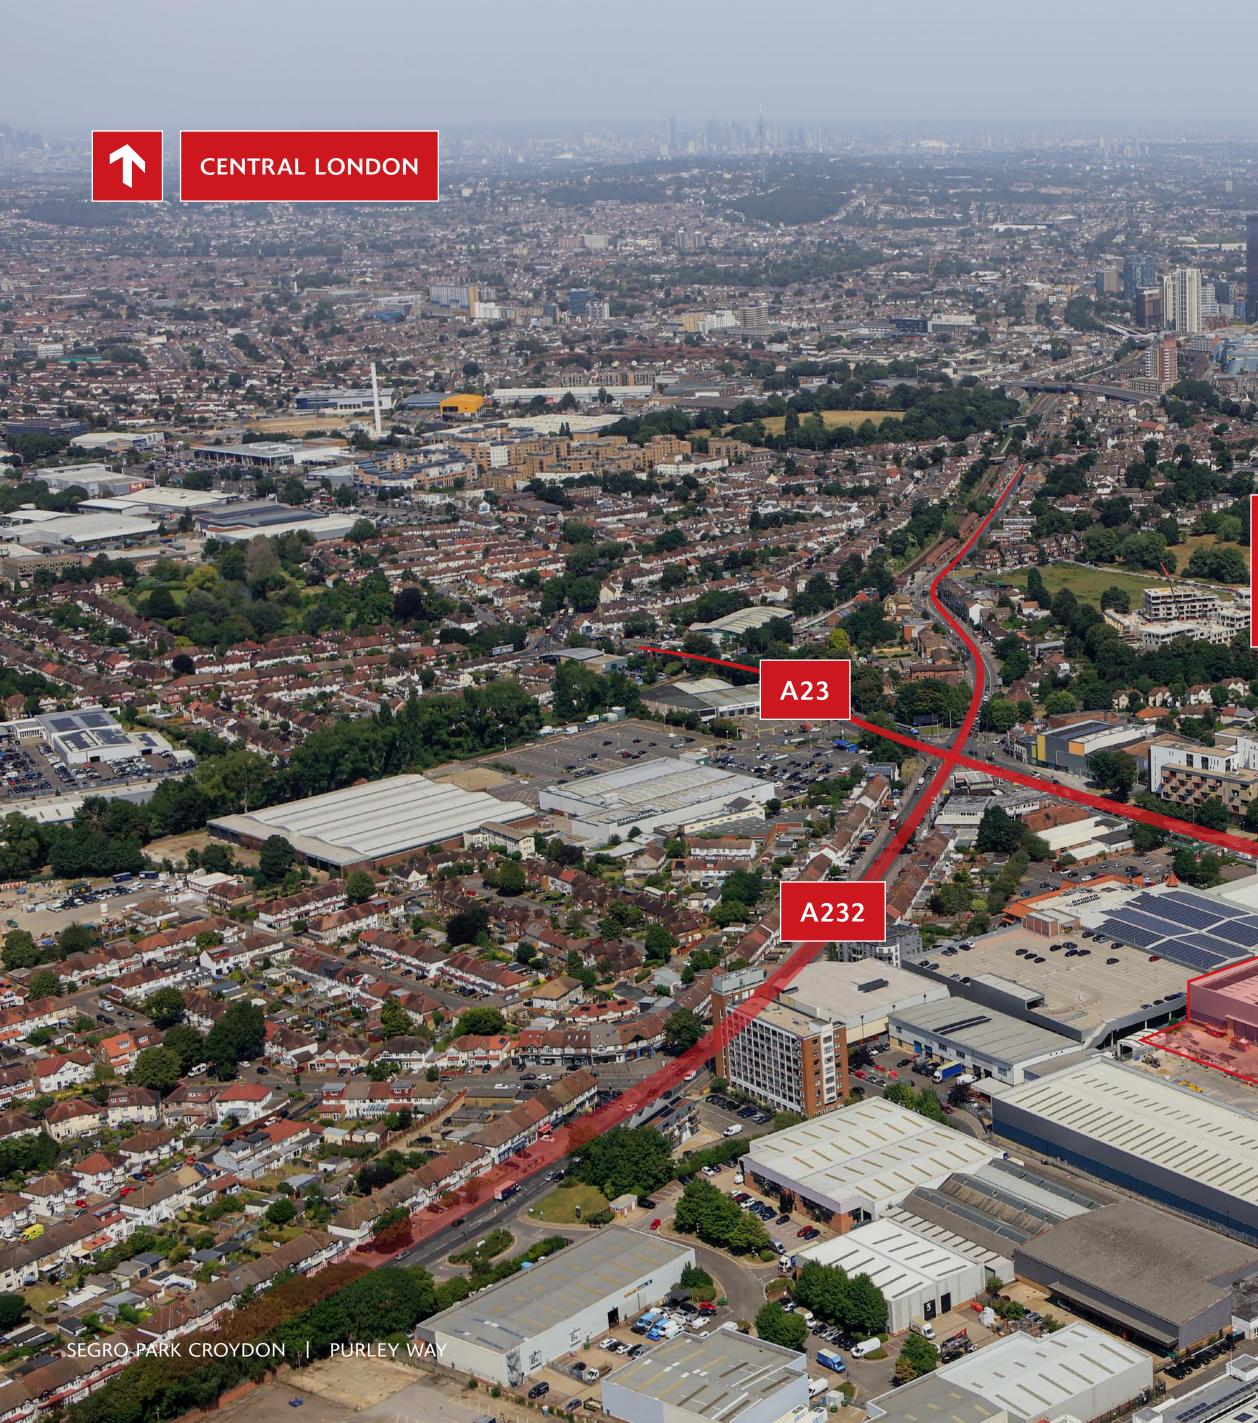

# DELIVER FASTER THAN EVER

Lead the way on delivery times and access to talent with prime space under 12 miles from central London and 10 minutes from central Croydon.

Offering excellent rail, road, and air connections, SEGRO Park Croydon Purley Way gives you quick connections to the M25 and easy access to the talent and amenities of Croydon – an area on the rise in more ways than one.

#### **DRIVE TIMES**

|                     | Miles | Mins |
|---------------------|-------|------|
| M25 (J7)            | 8.0   | 14   |
| Gatwick Airport     | 16.4  | 22   |
| Central London      | 11.8  | 35   |
| Heathrow Airport    | 41.9  | 45   |
| London City Airport | 20.4  | 45   |
| Tilbury Docks       | 41.2  | 50   |
| London Gateway Port | 43.4  | 55   |
| Dover Port          | 76.6  | 90   |
| Port of Southampton | 88.3  | 100  |