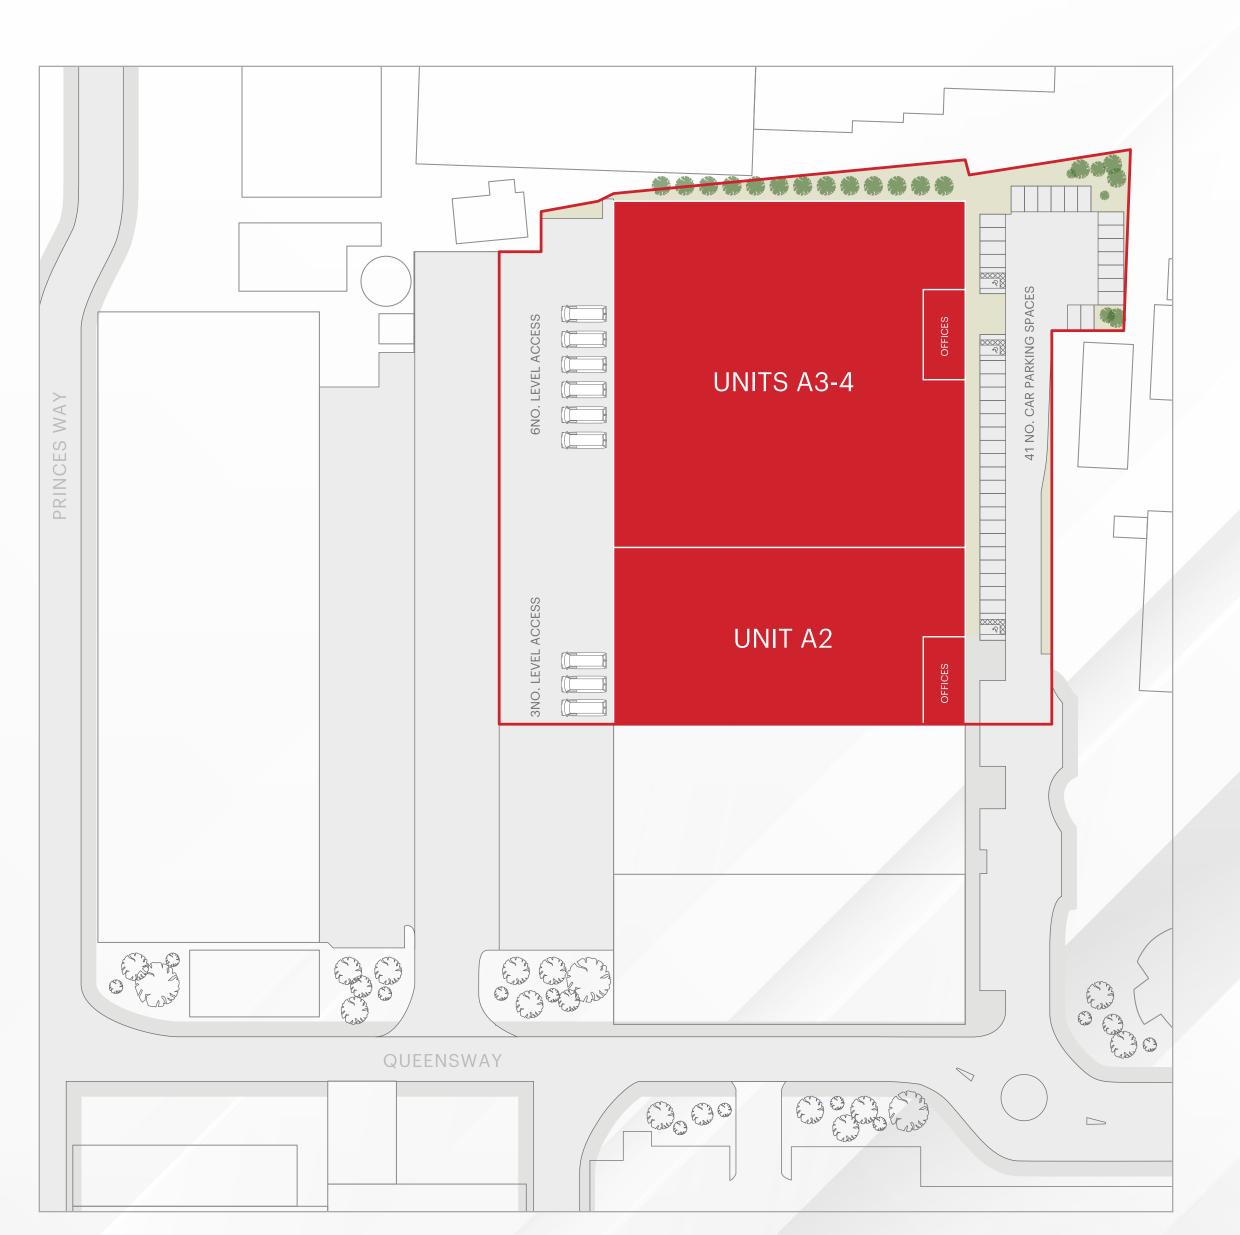

## SEGRO PARK CROYDON PURLEY WAY

UNITS A2 & A3-4: AVAILABLE NOW **25,211–50,892 SQ FT** 

CRO 4BD ///TRULY.EXIST.BUCK

# **INDUSTRY-**LEADING DESIGN

Get in front of the competition with a choice of two fully refurbished logistics units featuring a cutting edge design, sustainable innovation and taller eaves for increased operational efficiency.