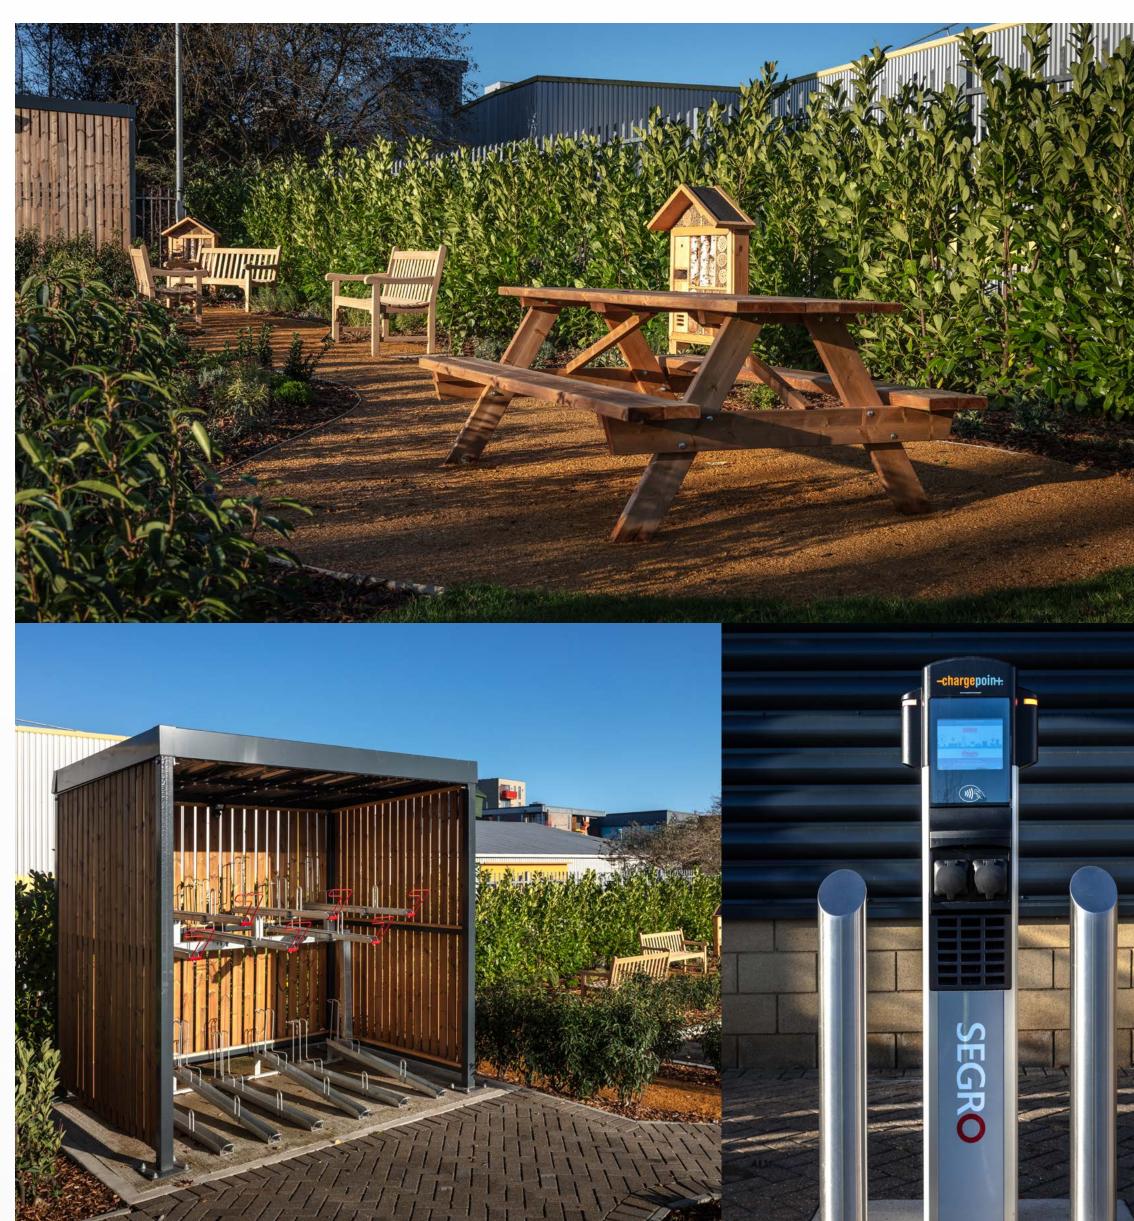

## PUTTING THE PLANET FIRST

SEGRO Park Croydon Purley Way marks SEGRO's most sustainable refurbishment to date with a BREEAM 'Outstanding' certification and EPC A+ rating.

Designed to help you hit your sustainability targets these net-zero units feature EV chargers, air source heat pumps with an MVHR system and an increased number of roof mounted photovoltaic panels so that you can generate your own reliable, affordable energy.

\*Unit A2 – Up to 183 kWph, Unit A3-4 – Up to 375 kWph)

Net-zero carbon

BREEAM 'Outstanding'

EPC A+

PV panels\*

EV charging points

Air source heat pump & MVHR system

LED lighting

Cycle parking storage

External landscaped areas

Increased estate biodiversity