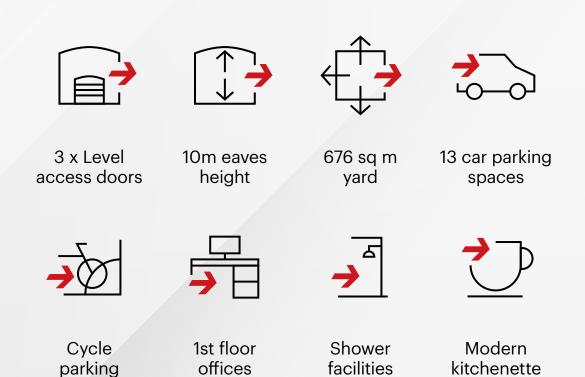

| UNIT A2               | SQ FT  | SQ M  |
|-----------------------|--------|-------|
| Warehouse             | 21,072 | 1,958 |
| Reception & Ancillary | 1,395  | 130   |
| Office & Ancillary    | 2,744  | 254   |
| TOTAL                 | 25,211 | 2,342 |

Modern kitchenette

SQ M

4,067

146

515

4,728