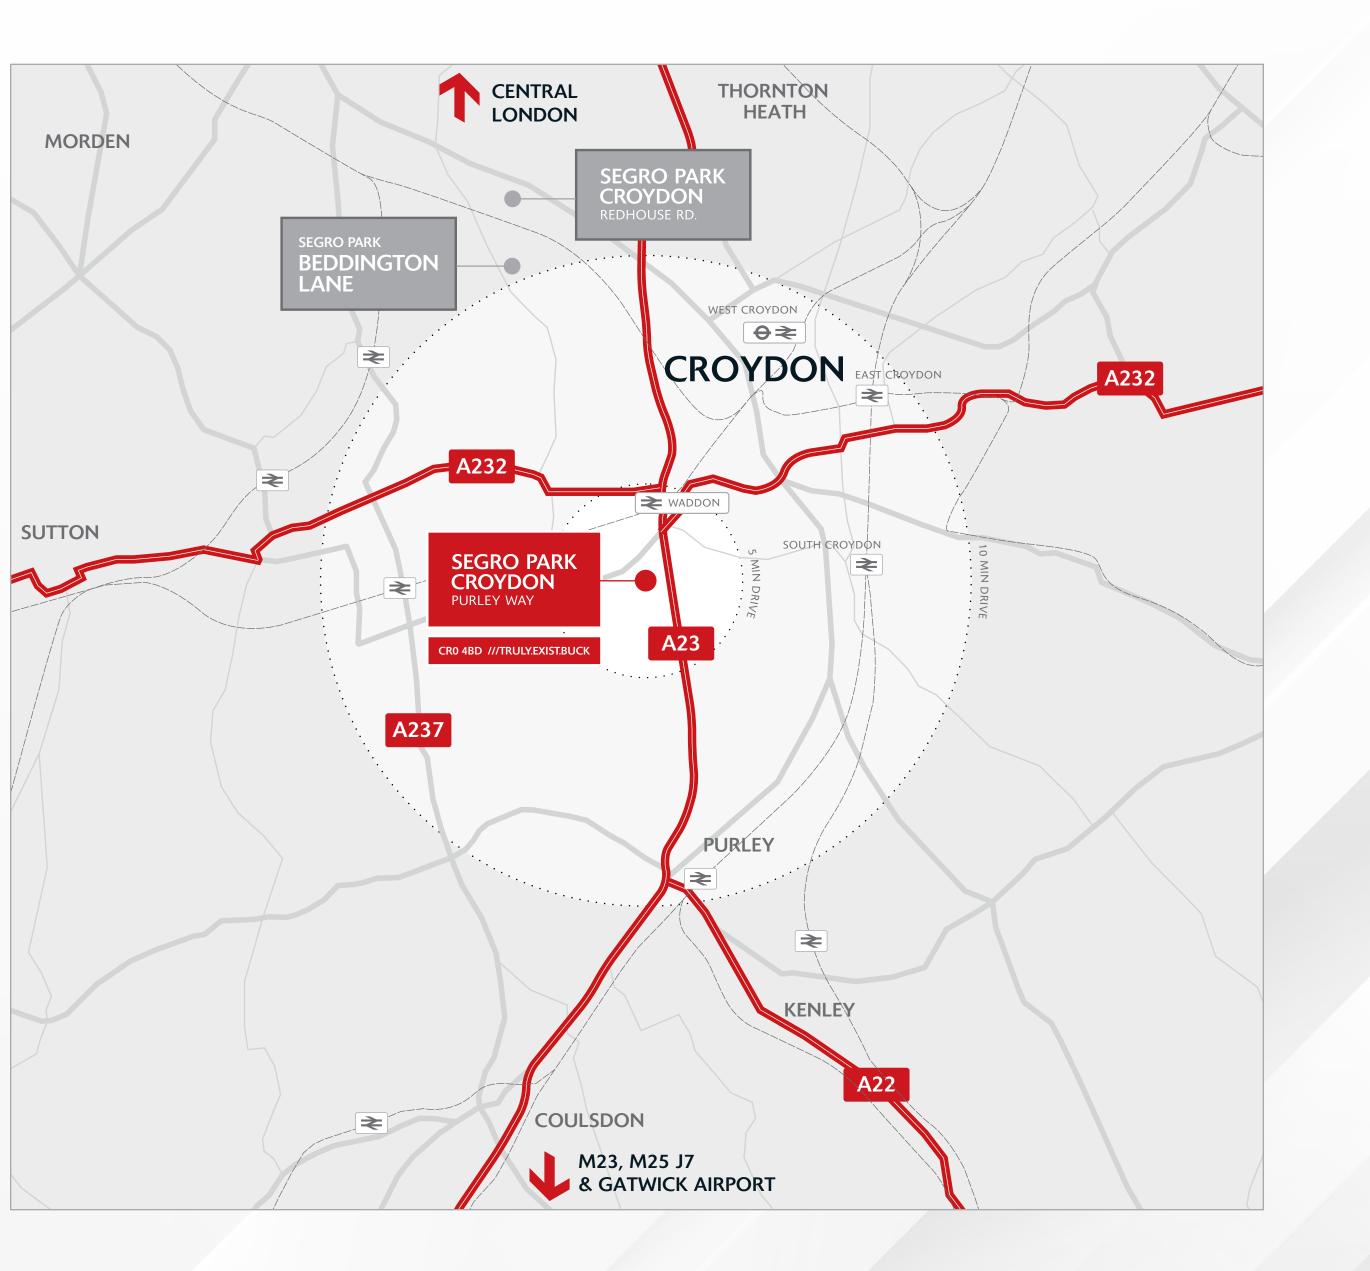

# DELIVER FASTER THAN EVER

Lead the way on delivery times and access to talent with prime space under 12 miles from central London and 10 minutes from central Croydon.

Offering excellent rail, road, and air connections, SEGRO Park Croydon Purley Way gives you quick connections to the M25 and easy access to the talent and amenities of Croydon – an area on the rise in more ways than one.

#### **DRIVE TIMES**

|                     | Miles | Mins |
|---------------------|-------|------|
| M25 (J7)            | 8.0   | 14   |
| Gatwick Airport     | 16.4  | 22   |
| Central London      | 11.8  | 35   |
| Heathrow Airport    | 41.9  | 45   |
| London City Airport | 20.4  | 45   |
| Tilbury Docks       | 41.2  | 50   |
| London Gateway Port | 43.4  | 55   |
| Dover Port          | 76.6  | 90   |
| Port of Southampton | 88.3  | 100  |

#### **TRAIN TIMES**

From Waddon Station (10min walk)

|                  |    | Mins |
|------------------|----|------|
| West Croydon     | ₽₹ | 04   |
| Epsom            | ₹  | 20   |
| London Bridge    | Ð  | 32   |
| Bank             | Ð  | 37   |
| Gatwick Airport  | ₹  | 47   |
| Liverpool Street | ₽₹ | 48   |
| Wimbledon        | ₽₹ | 50   |
| Canary Wharf     | ₽₹ | 50   |