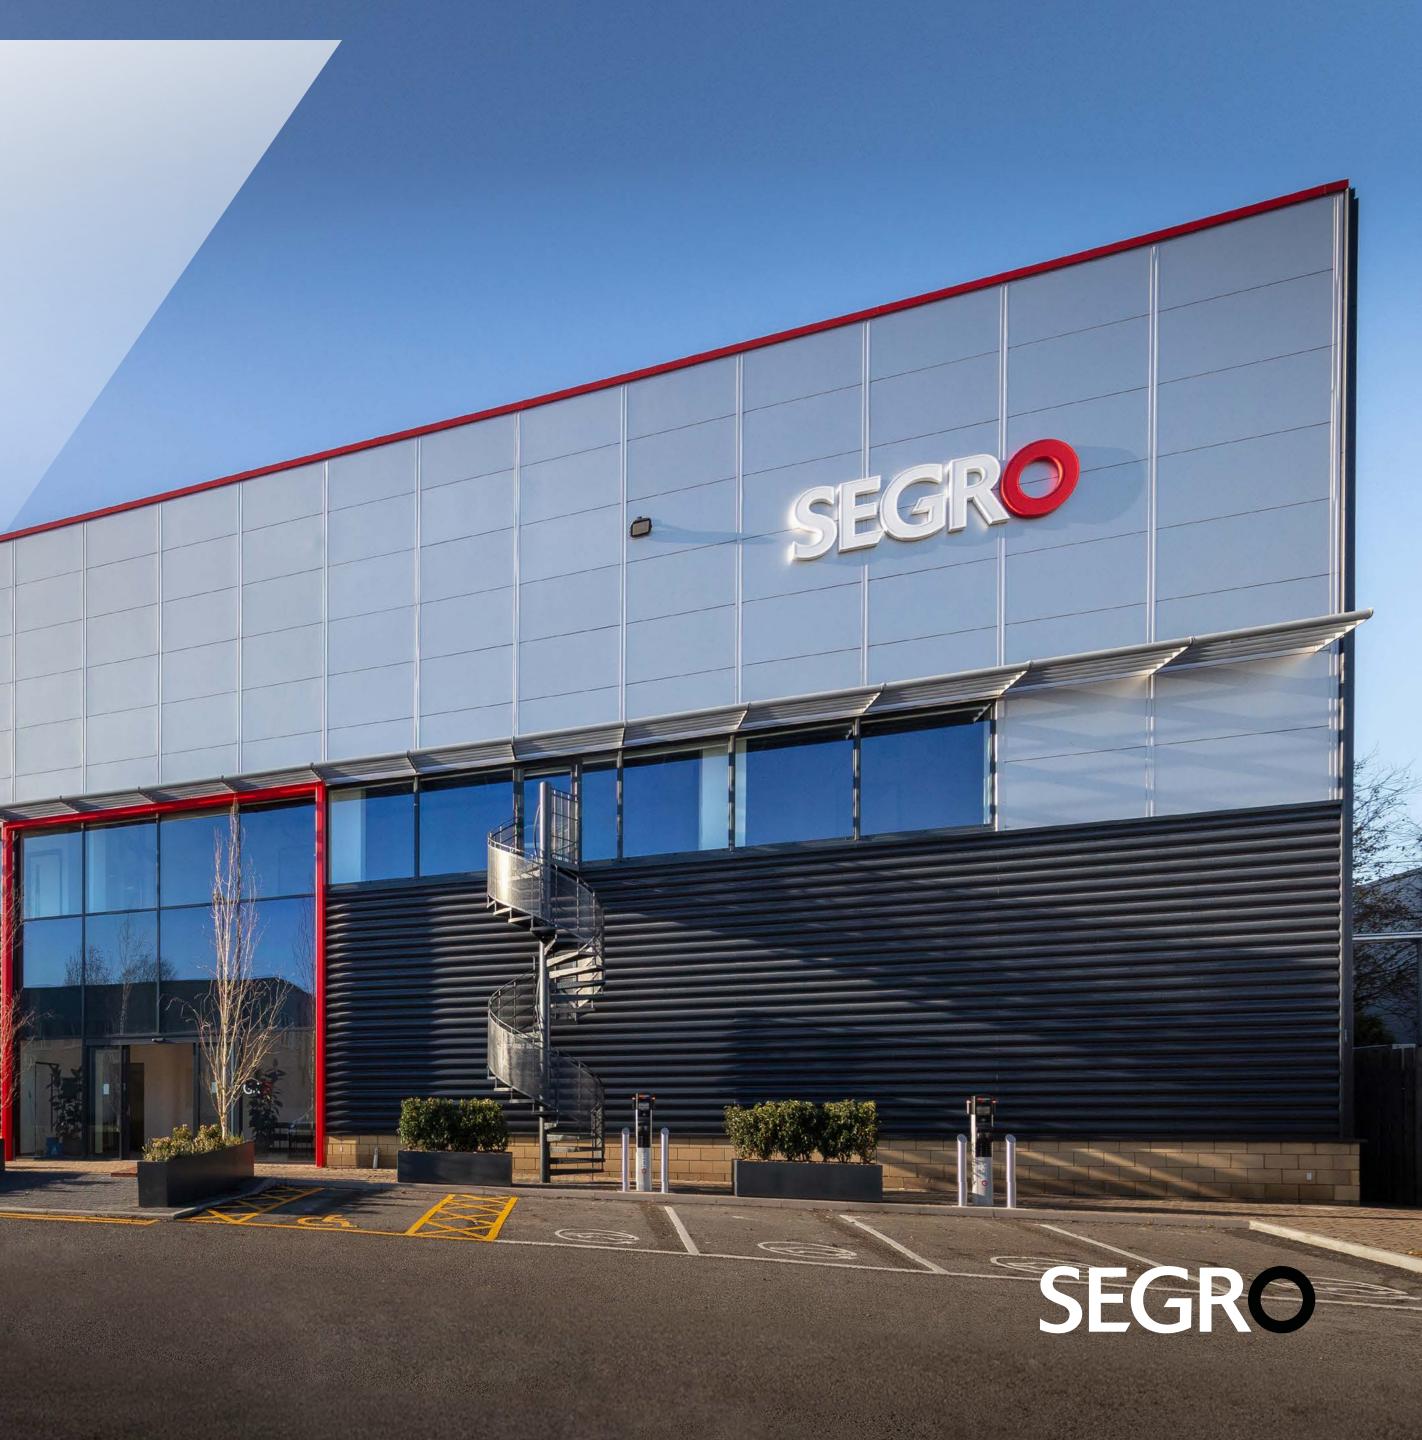

# LEAD THE at Purley Way WAY

Take the lead and stay ahead of the competition with sleek, sustainable space in the industrial heart of a prime South London location.

For those who want to deliver faster than ever before, SEGRO Park Croydon Purley Way is now offering two extensively refurbished units ranging from 25,211 to 50,892 sq ft.

Charles 1

SEGRO PARK CROYDON | PURLEY WAY

Designed to help hit your sustainability goals, these net-zero warehouses are situated in the industrial heart of South London. This is your chance to lead the way like never before.

# **INDUSTRY-**LEADING DESIGN

Get in front of the competition with a choice of two fully refurbished logistics units featuring a cutting edge design, sustainable innovation and taller eaves for increased operational efficiency.