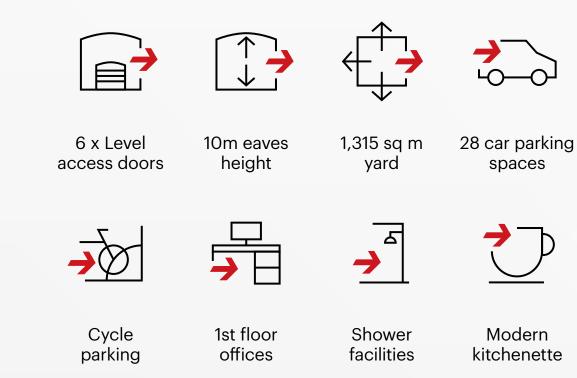

| UNIT A3-4             | SQ FT  |
|-----------------------|--------|
| Warehouse             | 43,778 |
| Reception & Ancillary | 1,576  |
| Office & Ancillary    | 5,538  |
| TOTAL                 | 50,892 |

Modern kitchenette

SQ M

4,067

146

515

4,728