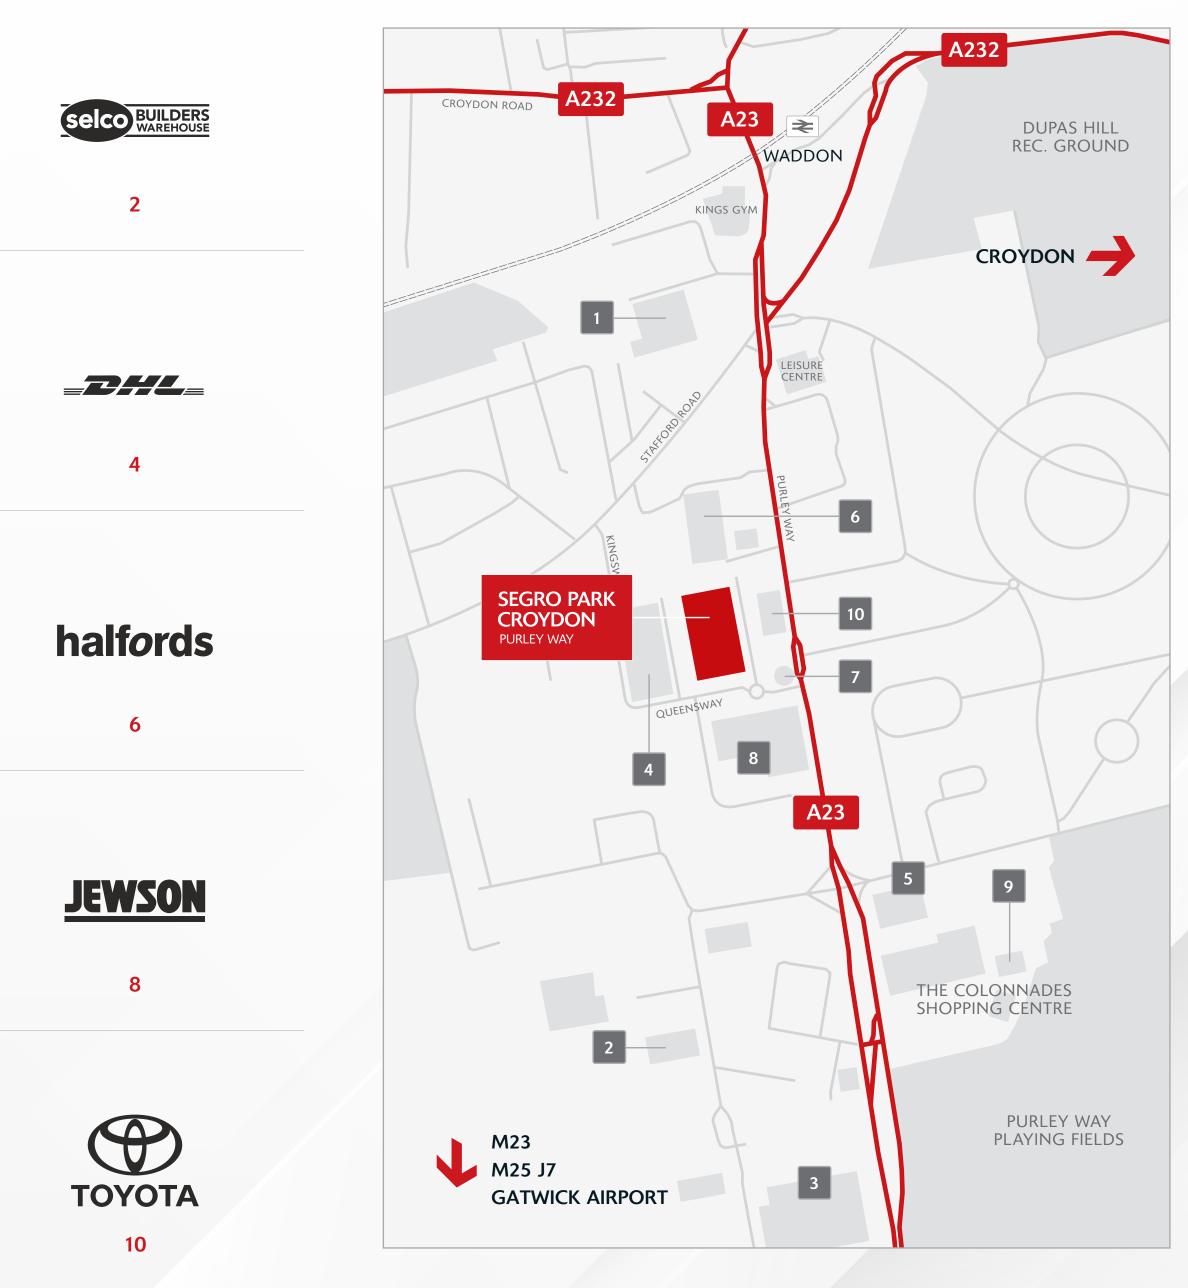

# DELIVER FASTER THAN EVER

Lead the way on delivery times and access to talent with prime space under 12 miles from central London and 10 minutes from central Croydon.

Offering excellent rail, road, and air connections, SEGRO Park Croydon Purley Way gives you quick connections to the M25 and easy access to the talent and amenities of Croydon – an area on the rise in more ways than one.

#### **DRIVE TIMES**

|                     | Miles | Mins |
|---------------------|-------|------|
| M25 (J7)            | 8.0   | 14   |
| Gatwick Airport     | 16.4  | 22   |
| Central London      | 11.8  | 35   |
| Heathrow Airport    | 41.9  | 45   |
| London City Airport | 20.4  | 45   |
| Tilbury Docks       | 41.2  | 50   |
| London Gateway Port | 43.4  | 55   |
| Dover Port          | 76.6  | 90   |
| Port of Southampton | 88.3  | 100  |

#### **TRAIN TIMES**

From Waddon Station (10min walk)

|                  |    | Mins |
|------------------|----|------|
| West Croydon     | ₽₹ | 04   |
| Epsom            | ₹  | 20   |
| London Bridge    | Ð  | 32   |
| Bank             | Ð  | 37   |
| Gatwick Airport  | ₹  | 47   |
| Liverpool Street | ₽₹ | 48   |
| Wimbledon        | ₽₹ | 50   |
| Canary Wharf     | ₽₹ | 50   |

## TAKE POLE POSITION

From industry leaders to trailblazers, some of the biggest names have logistics hubs in Croydon.

As an established location for industrial space, the area is currently undergoing a transformation into one of South London's hotspots.

Give your talent a more inspiring place to work with a landscaped environment just moments away from green space, restaurants and cafes in Croydon town centre, as well as the Colonnades and Waddon Leisure Centre.