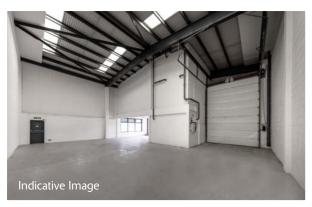

# UNIT 46 SEGRO PARK GREENFORD CENTRAL

GREENFORD UB6 8UJ • ///FETCH.STREAM.SQUAD

AVAILABLE NOW

 Add

 Avaluable now

 Warehouse / industrial unit

 Joga Sq FT (271 Sq M)

Ø

#### SPECIFICATION

- 6.12m clear height
- First floor offices
- 1 loading door
- 3-phase power
- EV charging points available

DULUX DECORATOR CENTRE

Prestolite

• EPC D

| A40            | 0.2 miles  |
|----------------|------------|
| GREENFORD ⊖ ₹  | 0.8 miles  |
| M4 (J3)        | 7.1 miles  |
| M1 (J1)        | 7.6 miles  |
| M40 (J1)       | 8.0 miles  |
| HEATHROW       | 9.4 miles  |
| CENTRAL LONDON | 12.3 miles |