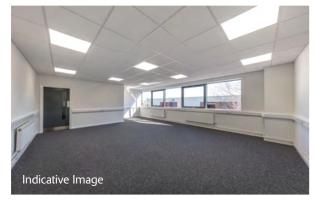

### **ACCOMMODATION**

| WAREHOUSE | 9,141 sq ft                  |
|-----------|------------------------------|
| OFFICE    | 2,088 sq ft                  |
| TOTAL     | 11,229 sq ft<br>(1,043 sq m) |

### **SPECIFICATION**

- Available now
- 5.6m clear eaves height
- 2 electronically operated roller shutter doors
- 12 car parking spaces
- EPC available upon request