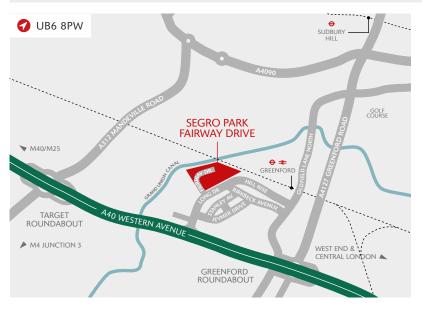

# UNIT 1 FAIRWAY DRIVE

GREENFORD UB6 8PW ♥ ///DROVE.GIFTS.PURPLE

- Swift access onto Western Avenue (A40), providing direct access to Central London and the national motorway network
- Easily accessible for employees with Greenford Main Line and Underground (Central line) Station within a 15 minute walk
- Close proximity to local shops, cafés, post office and Westway Cross Retail Centre
- Well managed estate with occupiers including Belazu, Muji and Borough Broth

### **DISTANCES**

| A40                      | 0.5 miles  |
|--------------------------|------------|
| GREENFORD ↔ <del>*</del> | 0.7 miles  |
| M40 (J1)                 | 6.2 miles  |
| M4 (J3)                  | 6.8 miles  |
| M1 (J1)                  | 7.6 miles  |
| HEATHROW                 | 9.4 miles  |
| CENTRAL LONDON           | 12.3 miles |
|                          |            |