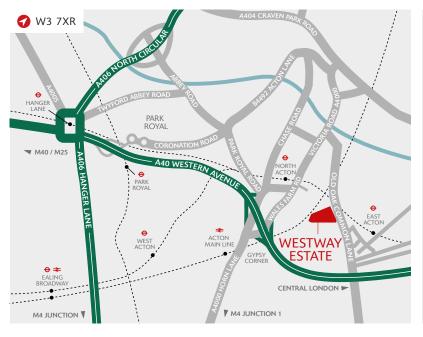

# UNIT 18-22

TELFORD WAY
SEGRO PARK WESTWAY

EAST ACTON W3 7XR

▼ ///COOKS.CHARGE.LOBBY

Established and recognised estate in Park Royal, with 24-hour access and on-site security

- Close proximity to the A40 (Western Avenue) providing easy access to Central London and the national motorway network
- 10 minute walk from East Acton Underground station and a regular bus service to and from the estate
- Access to a labour pool of 6 million within a 30 minute drive
- Current occupiers include Taiko Foods, Paul UK Ltd, Wagamama and The Farley Group

#### **DISTANCES**

| EAST ACTON STATION €         | 0.5 miles  |
|------------------------------|------------|
| WILLESDEN JUNCTION <b>≈</b>  | 1.5 miles  |
| A40 TARGET ROUNDABOUT / A312 | 4.0 miles  |
| M1 (J1)                      | 5.0 miles  |
| CENTRAL LONDON               | 5.5 miles  |
| HEATHROW AIRPORT             | 9.0 miles  |
| M40 / M25 INTERCHANGE        | 12.0 miles |

Source: Google maps