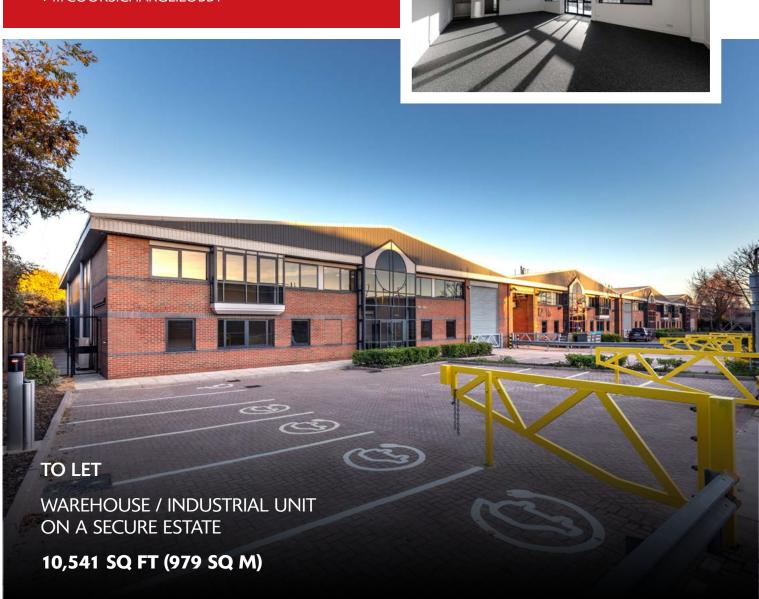

AVAILABLE NOW NEWLY REFURBISHED

# UNIT 18-22

TELFORD WAY
SEGRO PARK WESTWAY

EAST ACTON W3 7XR

▼ ///COOKS.CHARGE.LOBBY

Established and recognised estate in Park Royal, with 24-hour access and on-site security

- Close proximity to the A40 (Western Avenue) providing easy access to Central London and the national motorway network
- 10 minute walk from East Acton Underground station and a regular bus service to and from the estate
- Access to a labour pool of 6 million within a 30 minute drive
- Current occupiers include Taiko Foods, Paul UK Ltd, Wagamama and The Farley Group

#### **ACCOMMODATION**

|                | (979 sq m)   |
|----------------|--------------|
| COMBINED TOTAL | 10,541 sq ft |
| FIRST FLOOR    | 1,441 sq ft  |
| WAREHOUSE      | 9,100 sq ft  |

(All areas are approximate and measured on a Gross External basis)

#### **SPECIFICATION**

- Newly refurbished
- 16 car parking spaces
- 1 level access loading door
- EV charging points
- New VRF heating & cooling
- LED lighting throughout
- 24-hour security and access
- Landscaping
- EPC rating: B