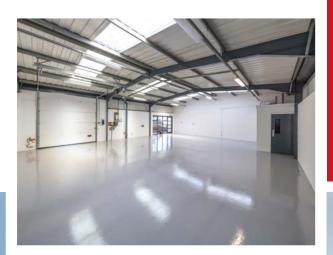

## UNIT 708C TUDOR ESTATE

1

PARK ROYAL NW10 7UN **9** ///RELAX.STUFF.SHALL

**RECENTLY REFURBISHED** 

MODERN WAREHOUSE / INDUSTRIAL UNIT ON A SECURE AND WELL-MANAGED SITE

1,754 SQ FT (163 SQ M)

Tre