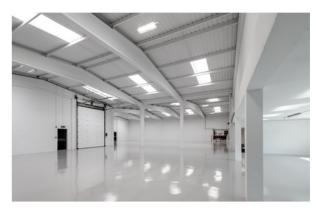

## TO LET

WAREHOUSE / INDUSTRIAL UNITS ON A WELL-MANAGED ESTATE

11,393 SQ FT (1,058 SQ M)

SEGRO.com/parkwestway

 $\mathbf{O}$ 

 $\mathbf{O}$ 

#### **SPECIFICATION**

- Newly refurbished
- 7 car parking spaces
- 1 level access loading door
- EV charging points
- LED lighting throughout
- 24-hour security and access
- EPC rating: Available upon request