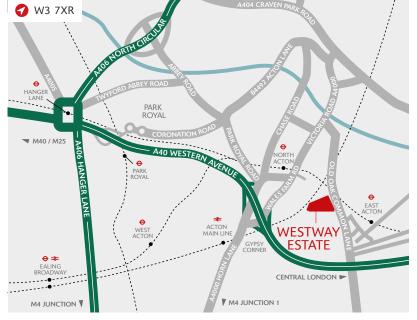

#### Established and recognised estate

in Park Royal, with 24-hour access and on-site security

Close proximity to the A40 (Western Avenue) providing easy access to Central London and the national motorway network

**10 minute walk** from East Acton Underground station and a regular bus service to and from the estate

Access to a labour pool of 6 million within a 30 minute drive

Current occupiers include Taiko Foods, Paul UK Ltd, Wagamama and The Farley Group

#### DISTANCES

| EAST ACTON STATION $\Rightarrow$ | 0.5 miles  |
|----------------------------------|------------|
| WILLESDEN JUNCTION               | 1.5 miles  |
| A40 TARGET ROUNDABOUT / A312     | 4.0 miles  |
| M1 (J1)                          | 5.0 miles  |
| CENTRAL LONDON                   | 5.5 miles  |
| HEATHROW AIRPORT                 | 9.0 miles  |
| M40 / M25 INTERCHANGE            | 12.0 miles |