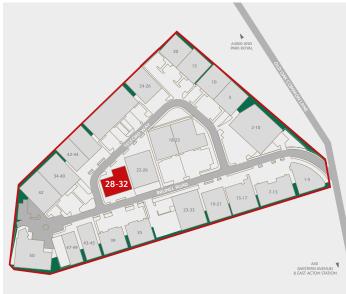

# UNITS 28-32 SEGRO PARK WESTWAY

EAST ACTON W3 7XR • ///COOKS.CHARGE.LOBBY

## TO LET

WAREHOUSE / INDUSTRIAL UNITS ON A WELL-MANAGED ESTATE

11,393 SQ FT (1,058 SQ M)

SEGRO.com/parkwestway

 $\mathbf{O}$ 

 $\mathbf{O}$ 