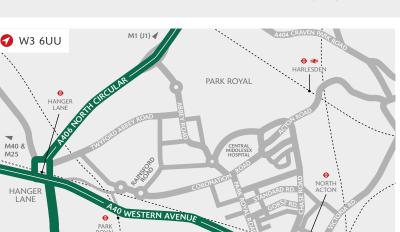

M4 (J1) 🕽

Prominent position off Victoria Road (A4000) and is well located for easy access to central London and the

Underground Station (Central services from Wales Farm Road

Highly accessible with North Acton Line) within 200m and regular bus

Wide range of industrial uses with

warehouse, production and trade

Secure, well-managed estate with 24-hour on-site guards, security

counter units

0

barriers and CCTV

national motorway network via the Western Avenue (A40)

#### DISTANCES

| A40                 | 0.2 miles  |
|---------------------|------------|
| M4                  | 2.6 miles  |
| CENTRAL LONDON      | 7.4 miles  |
| M40 (J1)            | 10.5 miles |
| HEATHROW AIRPORT    | 11.4 miles |
| M25 (J15 or J16)    | 12.0 miles |
| Source: Google maps |            |

A40 WALES FARM ROAI

#### LOCAL AMENITIES

| NORTH ACTON (CENTRAL) $\Theta$     | 0.2 miles |
|------------------------------------|-----------|
| NO.266 & NO.440 BUS STOP           | 0.3 miles |
| TESCO EXPRESS                      | 0.3 miles |
| SAINSBURY'S LOCAL                  | 0.3 miles |
| COSTA COFFEE                       | 0.3 miles |
| ACTON MAIN LINE (ELIZABETH) 👄      | 0.5 miles |
| HARLESDEN (BAKERLOO) <del>O</del>  | 1.2 miles |
| PARK ROYAL (PICCADILLY) 🗢          | 1.3 miles |
| HANGER LANE (CENTRAL) <del>O</del> | 1.8 miles |
|                                    |           |