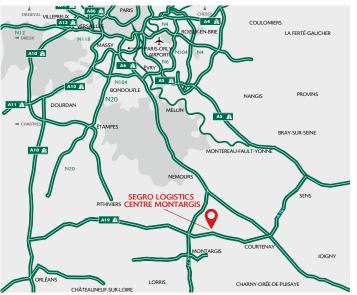

It is strategically located in the region, with direct access to the A19 motorway and the N7 national road, as well as guick access to the A6 and A77 motorways.

The site features high-quality architecture and incorporates the latest construction techniques and materials, resulting in strong energy performance, as demonstrated by its BREEAM 'Excellent' certification.

- - 1 hour from Paris
  - 1 hour from Orléans Ferrières

- A19 and N7
- Close to A6 and A77

1 hour from Paris-Orly airport