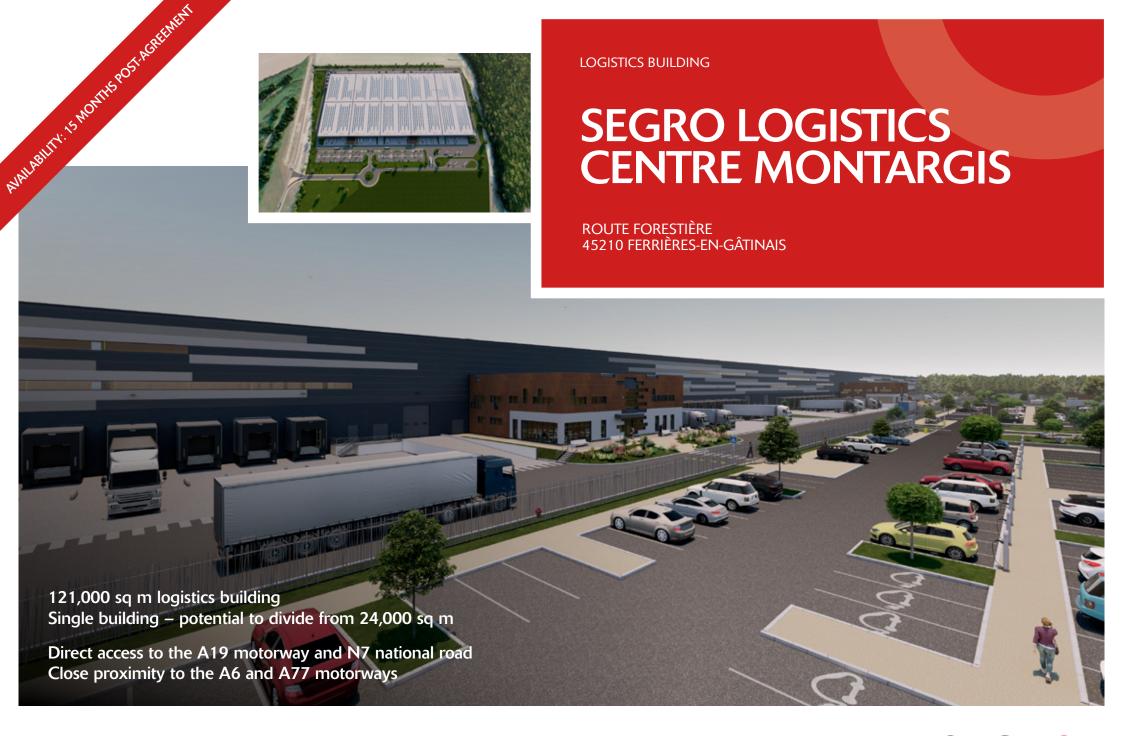

# **DESCRIPTION**

The SEGRO Montargis Logistics Centre is a logistics facility of approximately 121,000 sq m, which can be divided from 24,000 sq m, located in the southern part of the Île-de-France region.

It is strategically located in the region, with direct access to the A19 motorway and the N7 national road, as well as guick access to the A6 and A77 motorways.

The site features high-quality architecture and incorporates the latest construction techniques and materials, resulting in strong energy performance, as demonstrated by its BREEAM 'Excellent' certification.