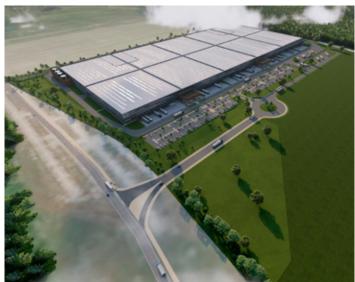

# **DESCRIPTION**

The SEGRO Montargis Logistics Centre is a logistics facility of approximately 121,000 sq m, which can be divided from 24,000 sq m, located in the southern part of the Île-de-France region.

### **SPECIFICATIONS**

- · High-quality architectural design
- 1 building (10 units, which can be divided from 24 000 sq m)
- BREEAM 'Excellent'