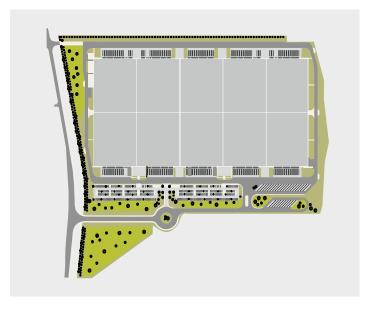

### **SPECIFICATIONS**

- · High-quality architectural design
- 1 building (10 units, which can be divided from 24 000 sq m)
- BREEAM 'Excellent'

### **EXTERIOR:**

- Depth of courtyards: 35 m
- · Heavy roadway for manoeuvring area, parking and traffic
- 38 car parks for HGVs
- 350 car parks for LVs, including 86 equipped with electricity outlet for charging vehicules and 7 PRM spaces
- Photovoltaic panels on the roof
- · Motorised gates and barrier gates
- Two-wheels shelters
- · Landscaped areas

#### **ACTIVITY:**

- Clearance height: 14,7 m minimum
- Floor load: 5 T/sq m
- 128 dock-level doors: 10 to 14 per unit
- 12 level accesses: 1 to 2 per unit

#### **OFFICES:**

- Independent entrances
- · Air-conditioned offices