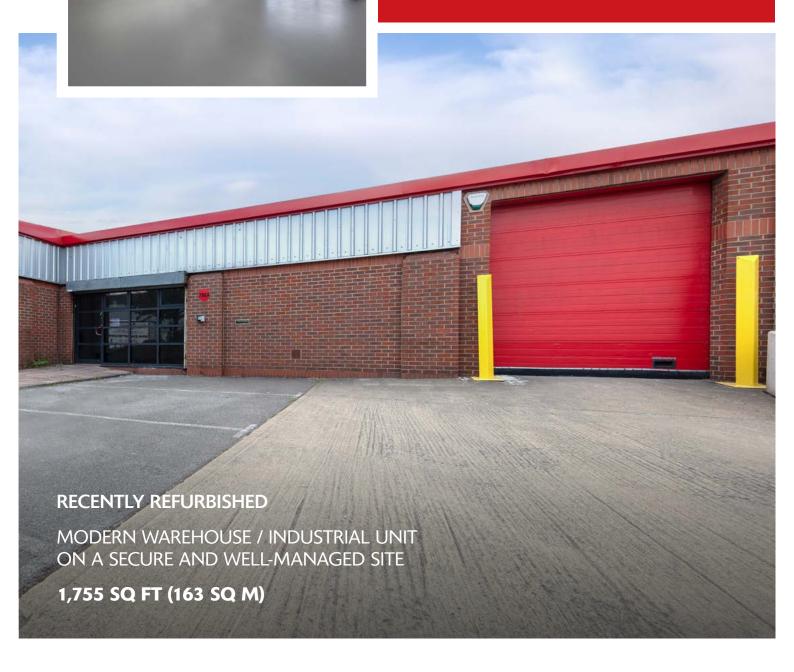

#### **ACCOMMODATION**

TOTAL 1.755 sa ft (163 sq m)

(All areas are approximate and measured on a Gross External basis)

## **SPECIFICATION**

- Newly refurbished
- 1 roller shutter door
- 2.9 metres clear internal height
- 4 car parking spaces
- 24-hour access and use
- Estate CCTV
- 3 phase power
- WC
- EPC rating available upon request