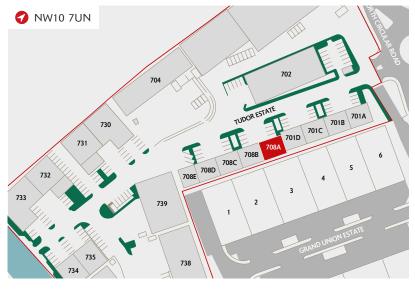

PARK ROYAL NW10 7UN

**♥** ///RELAX.STUFF.SHALL

- Prominent site with exceptional access to the A406, A40, the national motorway network and Central London
- Highly accessible with Stonebridge Park overground and underground station (Bakerloo Line) only a short walk away
- Local occupiers include Bleep UK PLC, Warmup, Elite Moving Systems, Wurth UK, Resapol, H. G. Walter and Meira GTX
- Park Royal is a strategic business location with over 1.700 businesses and 43,100 employees
- Directly visible from Abbey Road

#### **DISTANCES**

| STONEBRIDGE PARK ↔ <del>*</del>     | 0.7 miles  |
|-------------------------------------|------------|
| A40 WESTERN AVENUE                  | 1.2 miles  |
| HARLESDEN <del>O</del> <del>≈</del> | 2.4 miles  |
| NORTH ACTON ♥                       | 3.0 miles  |
| M1 (J1)                             | 4.0 miles  |
| M4 (J1)                             | 5.2 miles  |
| CENTRAL LONDON                      | 8.6 miles  |
| M40 (J1) / M25 (J16)                | 12.0 miles |
| HEATHROW AIRPORT                    | 12.6 miles |
|                                     |            |