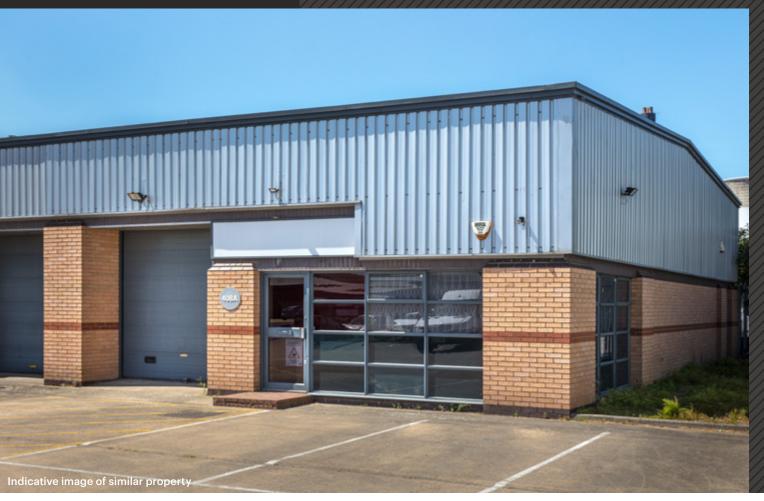

## slough trading estate

**408** Montrose Avenue SL1 4TJ Available to let Single storey warehouse / industrial unit 1,520 sq ft (141.3 sq m)

### **Specification**

- Recently refurbished
- 4.6m high to eaves
- Up-and-over automatic operated loading bay door, 2.7m high
- Kitchenette
- WC facilities
- 3-phase power supply
- 3 car parking spaces
- EPC available on request