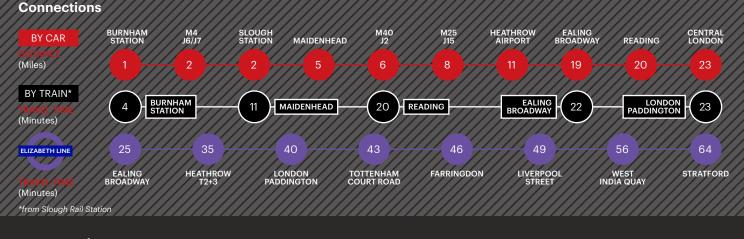

- Up-and-over automatic operated loading bay door, 2.7m high
- Kitchenette
- WC facilities
- 3-phase power supply
- 3 car parking spaces
- EPC available on request

### Areas

| Total     | 1,520 sq ft | 141.3 sq m |
|-----------|-------------|------------|
| Office    | 344 sq ft   | 32 sq m    |
| Warehouse | 1,176 sq ft | 109.3 sq m |



### 408 Montrose Avenue SL1 4TJ

# SEGRO



### **Features**

- Established and well-managed estate
- A large employment base providing access to the very best talent the region has to offer
- 24-hour award-winning CCTV and security team
- 24-hour on-site customer care
- 350+ estate occupiers

### **Estate Amenities**

- 11 Places to eat
- 1 High street bank
- Hotel accommodation
- Multiple fitness facilities
- Health centre
- Dedicated bus service





'ISON

′OUNG

For more information please visit **STE. SEGRO.com** or contact our joint agents:

())) JLL°

020 3151 5508

020 3151 5585 020 3151 5523

NEWMARK



The content of this document is believed to be correct at the date of publication, however the Company accepts no responsibility or liability for (or makes any representation, statement or expression of opinion or warranty, express or implied, with respect to), the accuracy or completeness of the content of this document.