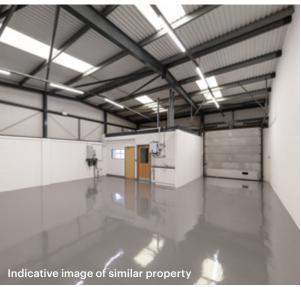

### **Specification**

- Recently refurbished
- 4.6m high to eaves
- Up-and-over automatic operated loading bay door, 2.7m high
- Kitchenette
- WC facilities
- 3-phase power supply
- 3 car parking spaces
- EPC available on request

### Areas

| Total     | 1,520 sq ft | 141.3 sq m |
|-----------|-------------|------------|
| Office    | 344 sq ft   | 32 sq m    |
| Warehouse | 1,176 sq ft | 109.3 sq m |