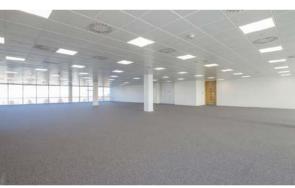

## **ACCOMMODATION**

| TOTAL                | <b>22,493</b> sq ft ( <b>2,090</b> sq m) |
|----------------------|------------------------------------------|
| SECOND FLOOR SUITE 2 | 7,246 sq ft                              |
| SECOND FLOOR SUITE 1 | 6,849 sq ft                              |
| FIRST FLOOR SUITE 1  | 8,298 sq ft                              |

# **SPECIFICATION**

- Impressive full height glass reception atrium
- · Air-conditioning
- Full access raised floors
- 2 x 10 person passenger lifts
- Reception area
- Male, Female and Accessible WC's
- CCTV and onsite 24 hour security
- Barrier controlled car park
- Excellent parking ratio (1:169 sq ft)
- Energy Performance Certificates available upon request