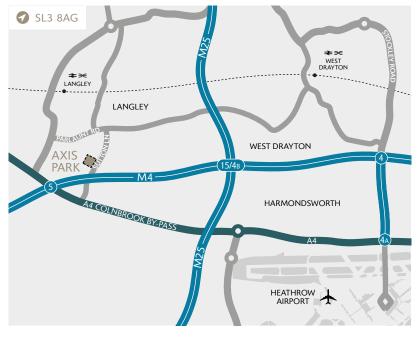

## **DISTANCES**

| M4 JUNCTION 5                    | 1.4 miles |
|----------------------------------|-----------|
| A4                               | 1.8 miles |
| LANGLEY STATION (Elizabeth Line) | 2 miles   |
| M25 JUNCTION 15                  | 3.2 miles |
| HEATHROW CARGO TERMINAL          | 5.7 miles |

Source: Google maps