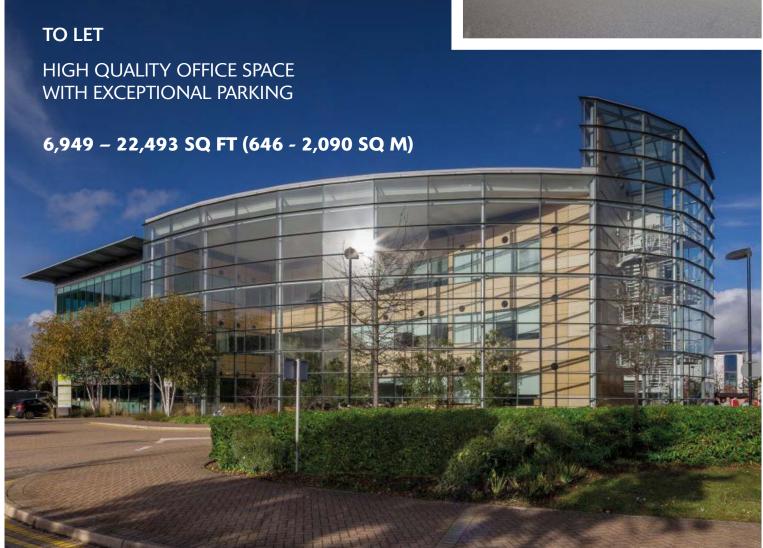

# The Curve axis business park

LANGLEY SL3 8AG

Just over 1 mile to Junction 5 of the M4.

Other occupiers in the building include Balfour Beatty and Jabra.

## **ACCOMMODATION**

| TOTAL                | <b>22,493</b> sq ft ( <b>2,090</b> sq m) |
|----------------------|------------------------------------------|
| SECOND FLOOR SUITE 2 | 7,246 sq ft                              |
| SECOND FLOOR SUITE 1 | 6,849 sq ft                              |
| FIRST FLOOR SUITE 1  | 8,298 sq ft                              |