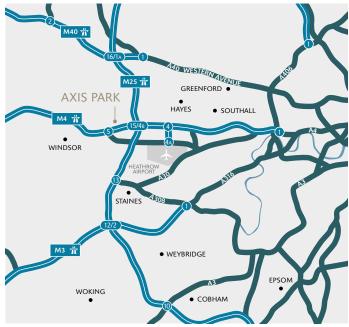

## **DISTANCES**

| M4 JUNCTION 5                    | 1.4 miles |
|----------------------------------|-----------|
| A4                               | 1.8 miles |
| LANGLEY STATION (Elizabeth Line) | 2 miles   |
| M25 JUNCTION 15                  | 3.2 miles |
| HEATHROW CARGO TERMINAL          | 5.7 miles |

Source: Google maps