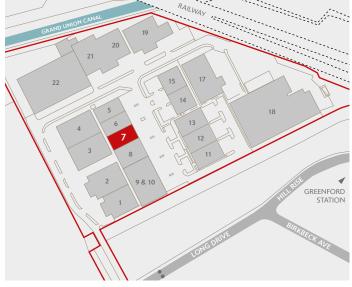

# UNIT 7 FAIRWAY DRIVE

GREENFORD UB6 8PW • ///DROVE.GIFTS.PURPLE

### TO LET

INDUSTRIAL WAREHOUSE UNIT IN THE HEART OF WEST LONDON

5,500 SQ FT (510 SQ M)

Swift access onto Western Avenue (A40), providing direct access to Central London and the national motorway network
Easily accessible for employees with Greenford Main Line and Underground (Central line) Station

Close proximity to local shops, cafés, post office and Westway Cross Retail Centre

within a 15 minute walk

Well managed estate with occupiers including Belazu, Muji and Borough Broth

#### DISTANCES

| A40            | 0.5 miles  |
|----------------|------------|
| GREENFORD ⊖ ≈  | 0.7 miles  |
| M40 (J1)       | 6.2 miles  |
| M4 (J3)        | 6.8 miles  |
| M1 (J1)        | 7.6 miles  |
| HEATHROW       | 9.4 miles  |
| CENTRAL LONDON | 12.3 miles |

Source: Google maps