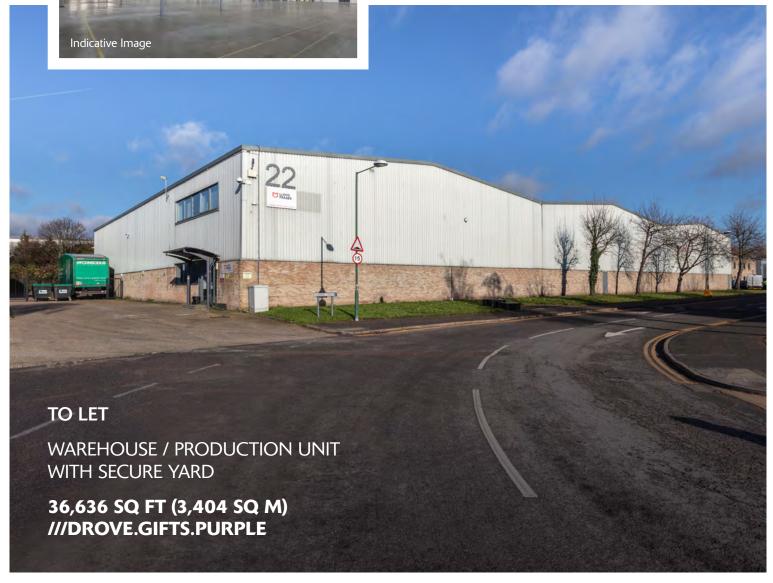

# UNIT 22 FAIRWAY DRIVE

**GREENFORD UB6 8PW** 

- Swift access onto Western Avenue (A40), providing direct access to Central London and the national motorway network
- Easily accessible for employees with Greenford Main Line and Underground (Central line) Station within a 15 minute walk
- Close proximity to local shops, cafés, post office and Westway Cross Retail Centre
- Well managed estate with occupiers including Belazu, Mills Ltd, Kanada-Ya, Wholegood and Temperley Limited

#### **ACCOMMODATION**

| TOTAL                   | 36,636 sq ft<br>(3,404 sq m) |
|-------------------------|------------------------------|
| FIRST FLOOR ANCILLARY   | 1,668 sq ft                  |
| GROUND FLOOR ANCILLARY* | 1,978 sq ft                  |
| WAREHOUSE               | 32,990 sq ft                 |

#### **SPECIFICATION**

- To be fully refurbished
- 7m eaves height
- 7 level access loading door
- Designated parking
- · Secure gated yard
- · 3-phase power
- EPC C-75