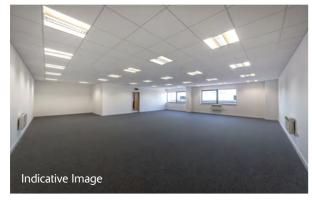

#### **ACCOMMODATION**

| TOTAL                   | 36,636 sq ft<br>(3,404 sq m) |
|-------------------------|------------------------------|
| FIRST FLOOR ANCILLARY   | 1,668 sq ft                  |
| GROUND FLOOR ANCILLARY* | 1,978 sq ft                  |
| WAREHOUSE               | 32,990 sq ft                 |

#### **SPECIFICATION**

- To be fully refurbished
- 7m eaves height
- 7 level access loading door
- Designated parking
- · Secure gated yard
- · 3-phase power
- EPC C-75