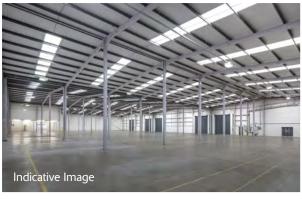

#### **ACCOMMODATION**

| TOTAL                   | 36,636 sq ft<br>(3,404 sq m) |
|-------------------------|------------------------------|
| FIRST FLOOR ANCILLARY   | 1,668 sq ft                  |
| GROUND FLOOR ANCILLARY* | 1,978 sq ft                  |
| WAREHOUSE               | 32,990 sq ft                 |

#### **SPECIFICATION**

- To be fully refurbished
- 7m eaves height
- 7 level access loading door
- Designated parking
- · Secure gated yard
- · 3-phase power
- EPC C-75