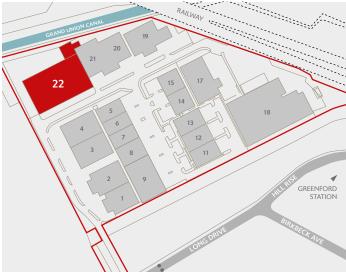

# UNIT 22 FAIRWAY DRIVE

**GREENFORD UB6 8PW** 

- Swift access onto Western Avenue (A40), providing direct access to Central London and the national motorway network
- Easily accessible for employees with Greenford Main Line and Underground (Central line) Station within a 15 minute walk
- Close proximity to local shops, cafés, post office and Westway Cross Retail Centre
- Well managed estate with occupiers including Belazu, Mills Ltd, Kanada-Ya, Wholegood and Temperley Limited

#### **DISTANCES**

| A40            | 0.5 miles  |
|----------------|------------|
| GREENFORD ↔ *  | 0.7 miles  |
| M40 (J1)       | 6.2 miles  |
| M4 (J3)        | 6.8 miles  |
| M1 (J1)        | 7.6 miles  |
| HEATHROW       | 9.4 miles  |
| CENTRAL LONDON | 12.3 miles |
|                |            |