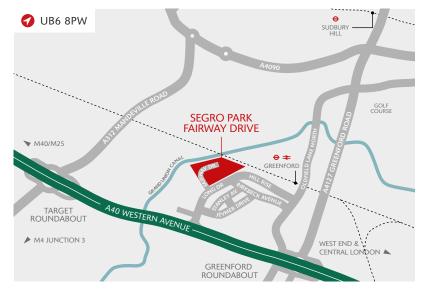

#### **DISTANCES**

| A40            | 0.5 miles  |
|----------------|------------|
| GREENFORD ↔ *  | 0.7 miles  |
| M40 (J1)       | 6.2 miles  |
| M4 (J3)        | 6.8 miles  |
| M1 (J1)        | 7.6 miles  |
| HEATHROW       | 9.4 miles  |
| CENTRAL LONDON | 12.3 miles |
|                |            |

Source: Google maps