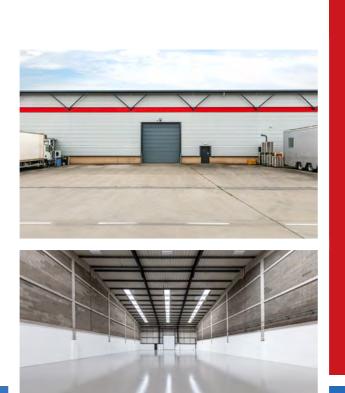

#### **SPECIFICATION**

- Refurbished
- Internal eaves height of 7.49m rising to 10.47m at the ridge
- 3-phase power
- 11 car parking spaces
- Electronically controlled loading door
- · 28m yard depth
- Situated on a secure estate with gated access
- Photovoltaic panels producing 48.51kWp
- 1 dual-port EV charger serving two parking bays
- EPC A+