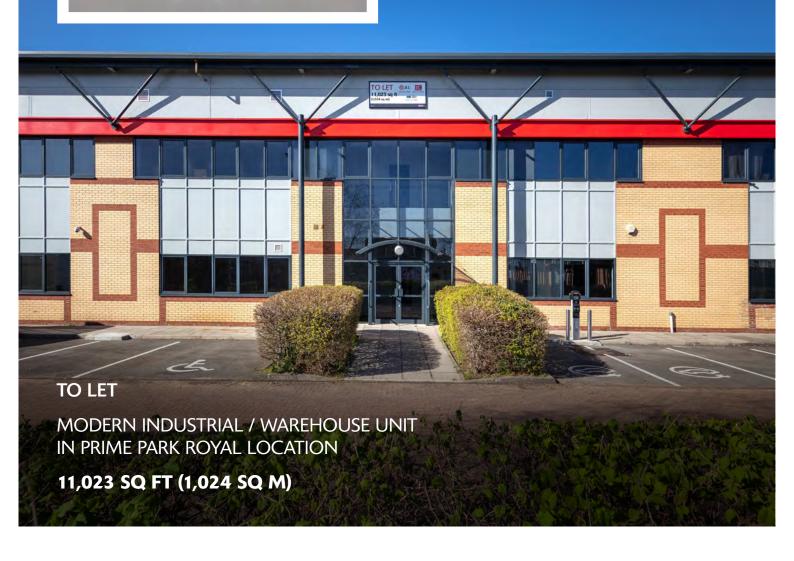

AVAILABLE NOW REFURBISHED

# UNIT 3 SEGRO PARK CORONATION ROAD

PARK ROYAL NW10 7PH

▼ ///CLOCK.CARRY.SHELLS

Well-established estate with recent investment into improvements including perimeter fencing, gated access, Health and Safety works and decoration of building externals

#### **ACCOMMODATION**

|                        | (1,024 sq m) |
|------------------------|--------------|
| TOTAL                  | 11,023 sq ft |
| FIRST FLOOR ANCILLARY  | 1,560 sq ft  |
| GROUND FLOOR ANCILLARY | 659 sq ft    |
| WAREHOUSE              | 8,805 sq ft  |