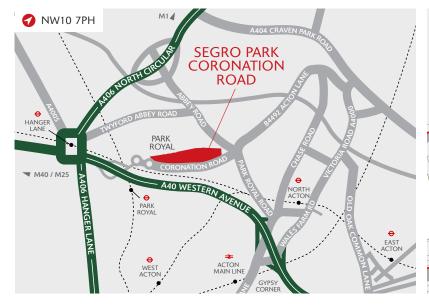

Quick access to the A40 (Western Avenue) and A406 (North Circular), providing easy access to Central London and the national motorway network

Easily accessible using Park Royal Underground Station

Well known occupiers in the neighbouring area include Royal Mail, DHL, Japan Centre, RD Content and Brakes

#### **DISTANCES**

| PARK ROYAL ↔                 | 0.6 miles |
|------------------------------|-----------|
| HANGER LANE ↔                | 0.8 miles |
| ACTON <b>₹</b>               | 1.4 miles |
| A40 TARGET ROUNDABOUT / A312 | 1.6 miles |
| M1 (JUNCTION 1)              | 4.6 miles |
| M4 (JUNCTION 2)              | 4.8 miles |
| CENTRAL LONDON               | 9.0 miles |
|                              |           |

Source: Google maps