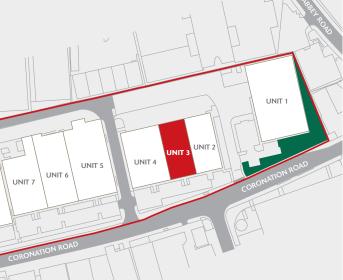

# UNIT 3 SEGRO PARK CORONATION ROAD

PARK ROYAL NW10 7PH

▼ ///CLOCK.CARRY.SHELLS

Well-established estate with recent investment into improvements including perimeter fencing, gated access, Health and Safety works and decoration of building externals