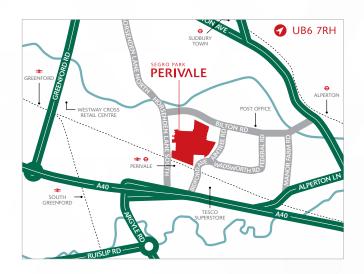

### **DRIVING DISTANCES**

| Perivale <b>⊖</b> | 0.2 miles  |
|-------------------|------------|
| A40               | 0.5 miles  |
| M1 (J1)           | 6.4 miles  |
| M40 (J1A)         | 8.4 miles  |
| M25 (J16)         | 9.8 miles  |
| Heathrow Airport  | 9.8 miles  |
| Central London    | 10.6 miles |

Source: Google maps