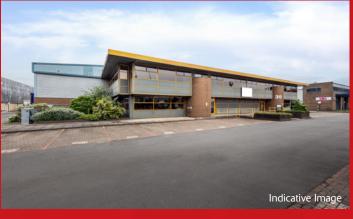

# SEGRO PARK PERIVALE

**UNITS 29 & 30** 

MODERN INDUSTRIAL / WAREHOUSE UNIT TO LET

47,191 SQ FT (4,384 SQ M)

TO BE REFURBISHED AVAILABLE NOW

- Excellent access onto Western Avenue (A40), providing direct access to Central London and the national motorway network
- Established estate with well-known occupiers including Mammafiore, Deluxe, Metroline, Metropolitan Police and the BBC
- Easily accessible environment for employees with Perivale Underground Station (Central line) a one-minute walk from the estate
- Recently completed estatewide improvements to security, health & safety, sustainability and customer service