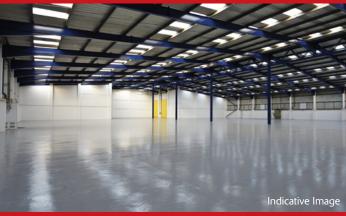

#### **SPECIFICATION**

- To be refurbished
- 6m eaves height, rising to 8.7m
- Ground and first floor offices
- 5 level access loading doors
- Cross loading
- 38 car parking spaces
- 200 kVA power supply
- 24 hour estate security
- · LED warehouse lighting
- EPC available upon request