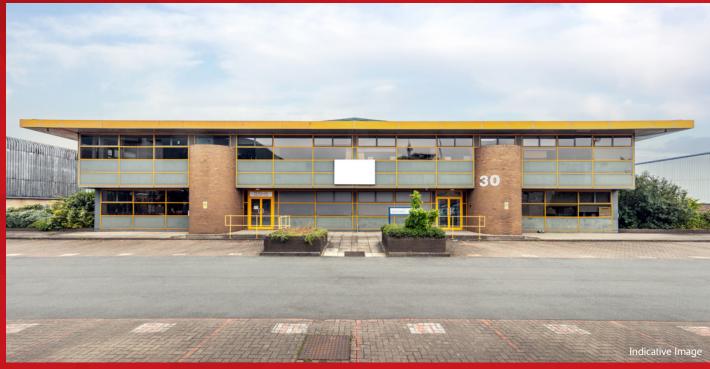

# SEGRO PARK PERIVALE

**UNITS 29 & 30** 

MODERN INDUSTRIAL / WAREHOUSE UNIT TO LET

47,191 SQ FT (4,384 SQ M)

TO BE REFURBISHED AVAILABLE NOW

- Excellent access onto Western Avenue (A40), providing direct access to Central London and the national motorway network
- Established estate with well-known occupiers including Mammafiore, Deluxe, Metroline, Metropolitan Police and the BBC
- Easily accessible environment for employees with Perivale Underground Station (Central line) a one-minute walk from the estate
- Recently completed estatewide improvements to security, health & safety, sustainability and customer service