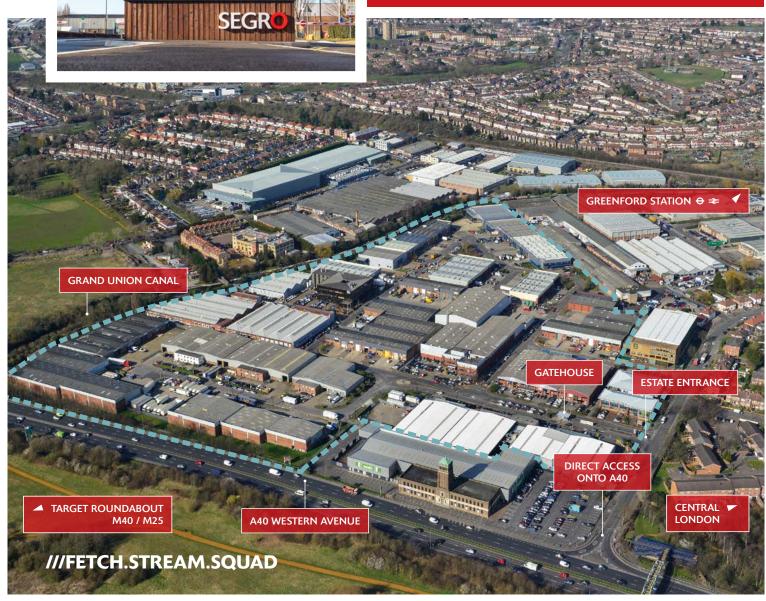

## **ESTATE BENEFITS**

Easily accessible using Greenford Underground (Central line) and National Rail Station

Direct access to the A40 (Western Avenue),

providing easy access to Central London and the national motorway network

Firmly established and highly sought after estate

Local amenities include Westway Cross Retail Park, cafes, Post Office and local shops

SEGRO Park Greenford Central is home to established occupiers

Occupiers include:

### **DRIVING DISTANCES**

| A40            | U.Z miles  |
|----------------|------------|
| GREENFORD ♦ ₹  | 0.8 miles  |
| M4 (J3)        | 7.1 miles  |
| M1 (J1)        | 7.6 miles  |
| M40 (J1)       | 8.0 miles  |
| HEATHROW       | 9.4 miles  |
| CENTRAL LONDON | 12.3 miles |