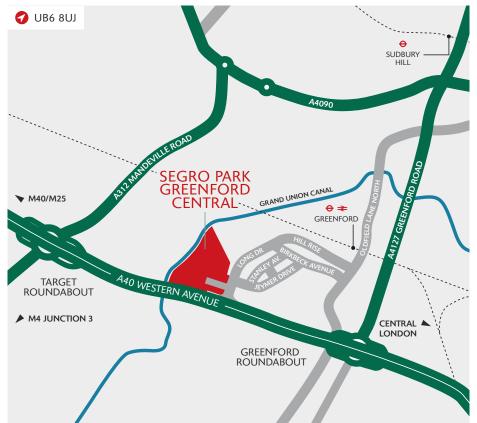

## **ESTATE BENEFITS**

Easily accessible using Greenford Underground (Central line) and National Rail Station

Direct access to the A40 (Western Avenue),

providing easy access to Central London and the national motorway network

### **DRIVING DISTANCES**

| A40            | U.Z miles  |
|----------------|------------|
| GREENFORD ♦ ₹  | 0.8 miles  |
| M4 (J3)        | 7.1 miles  |
| M1 (J1)        | 7.6 miles  |
| M40 (J1)       | 8.0 miles  |
| HEATHROW       | 9.4 miles  |
| CENTRAL LONDON | 12.3 miles |