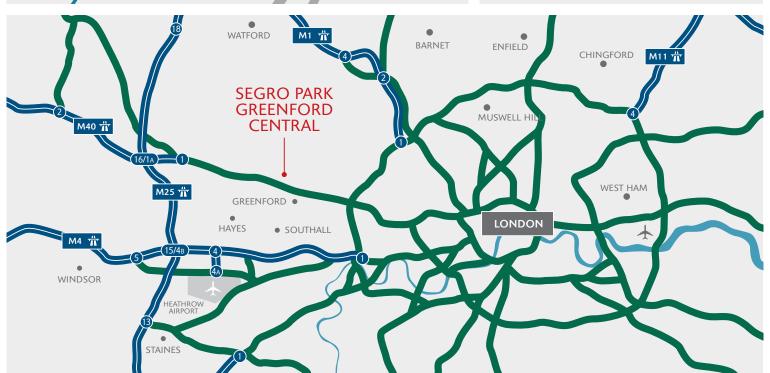

### **DRIVING DISTANCES**

| A40            | U.Z miles  |
|----------------|------------|
| GREENFORD ♦ ₹  | 0.8 miles  |
| M4 (J3)        | 7.1 miles  |
| M1 (J1)        | 7.6 miles  |
| M40 (J1)       | 8.0 miles  |
| HEATHROW       | 9.4 miles  |
| CENTRAL LONDON | 12.3 miles |

Source: Google maps