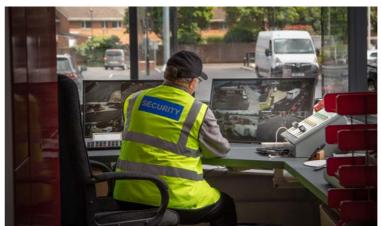

## **SPECIFICATION**

LLOYD FRASER

24 hour access and use

Minimum 69 Kva of power available

EV Charging bays (once refurbished)

Photovoltaic panels (once refurbished)

Allocated parking

Estate CCTV and 24 hour manned gatehouse