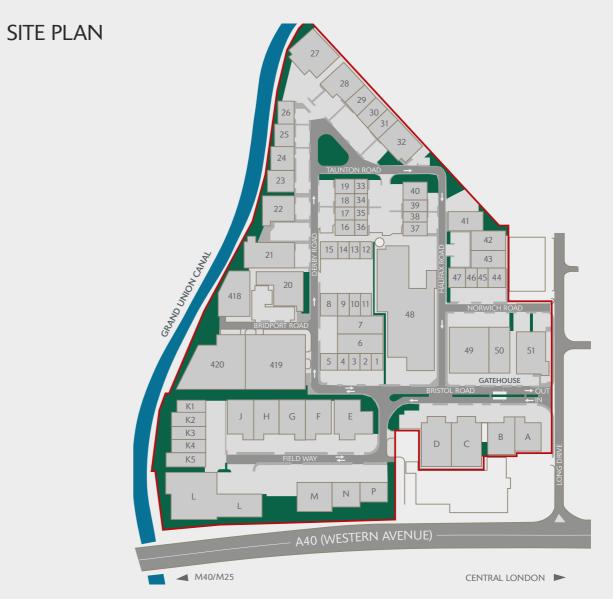

Firmly established and highly sought after estate

Local amenities include Westway Cross Retail Park, cafes, Post Office and local shops

SEGRO Park Greenford Central is home to established occupiers

Occupiers include: