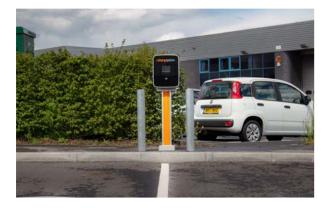

## **SPECIFICATION**

LLOYD FRASER

24 hour access and use

Minimum 69 Kva of power available

EV Charging bays (once refurbished)

Photovoltaic panels (once refurbished)

Allocated parking

Estate CCTV and 24 hour manned gatehouse