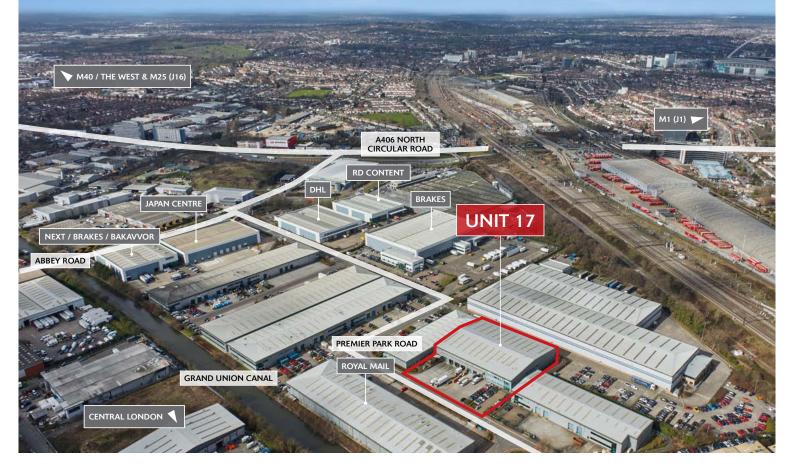

# UNIT 17 PREMIER PARK

45,142 SQ FT (4,194 SQ M) ///ENGINE.DARE.BANANA

PARK ROYAL NW10 7NZ

#### TO LET

MODERN INDUSTRIAL WAREHOUSE UNIT IN PRIME PARK ROYAL LOCATION

SEGRO.com/premierpark