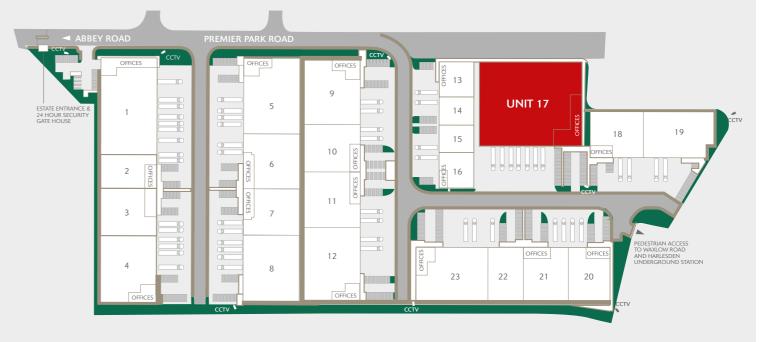

TO BE REFURBISHED AVAILABLE NOW

# UNIT 17 PREMIER PARK

45,142 SQ FT (4,194 SQ M) ///ENGINE.DARE.BANANA

PARK ROYAL NW10 7NZ

#### TO LET

MODERN INDUSTRIAL WAREHOUSE UNIT IN PRIME PARK ROYAL LOCATION





SEGRO.com/premierpark

## **SUSTAINABILITY**

Zero Carbon refurbishment works



Shower and locker

room facilities

Targeting EPC rating A+



Targeting BREEAM 'Outstanding'



PV panel array providing access to renewable energy



Cycle storage facility with green roof



New EV charging points



Biodiversity efforts across demise, including bird, bat and bug boxes



Internal green wall installation



 $\mathbf{N}$ 

floor finishes throughout ancillary accommodation.



Rainwater harvesting



#### SITE PLAN



#### ACCOMMODATION

|                     | sq ft  | sq m  |
|---------------------|--------|-------|
| Warehouse           | 36,994 | 3,437 |
| Ground floor office | 4,075  | 379   |
| First floor offices | 4,102  | 381   |
| TOTAL               | 45,142 | 4,194 |
|                     |        |       |

(All areas are approximate and measured on a Gross External basis)



# **SPECIFICATION**



8m clear height





| 0                                                                                 | Premier Park is an established,<br>well managed estate<br>development in the heart<br>of Park Royal                                        | • NW10 7NZ                 | M25 (J21) & THE NOP