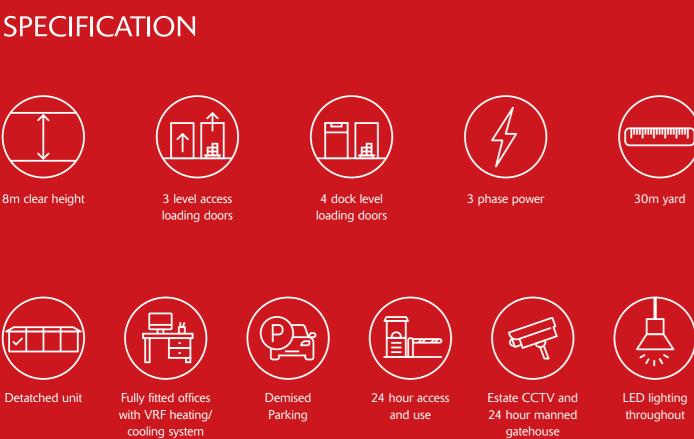

# **SPECIFICATION**

8m clear height

| 0                                                                                 | Premier Park is an established,<br>well managed estate<br>development in the heart<br>of Park Royal                                        | • NW10 7NZ                 | M25 (J21) & THE NOP                                                                                                            |                                                                                                                                                                           |  |
|-----------------------------------------------------------------------------------|--------------------------------------------------------------------------------------------------------------------------------------------|----------------------------|--------------------------------------------------------------------------------------------------------------------------------|---------------------------------------------------------------------------------------------------------------------------------------------------------------------------|--|
| 0                                                                                 | Energy efficient unit with low maintenance costs                                                                                           | M40 /                      | MALKANY<br>OVER AND<br>BR ROAD                                                                                                 | HARLESDEN<br>HARLESDEN<br>ACTONY LANE<br>GRANDUNION CANAL<br>WARLOW ROAD                                                                                                  |  |
| 0                                                                                 | Excellent access to A406 North<br>Circular Road (400m to north),<br>Central London via A40 Western<br>Avenue, the M1 and M40<br>motorways. | THE WEST & A MARKEN THINKS | PARK<br>ROYAL<br>CORONATIV                                                                                                     | PREMIER<br>PARK                                                                                                                                                           |  |
| 0                                                                                 | Well known occupiers on                                                                                                                    |                            | :                                                                                                                              |                                                                                                                                                                           |  |
| the the estate include Royal<br>Mail, DHL, Japan Centre,<br>RD Content and Brakes | -                                                                                                                                          | DISTANCES                  |                                                                                                                                | ABOUT SEGRO                                                                                                                                                               |  |
|                                                                                   |                                                                                                                                            | A406 NORTH CIRCULAR        | 0.2 miles                                                                                                                      | SEGRO is a UK Real Estate Investment<br>Trust (REIT), listed on the London Stock                                                                                          |  |
|                                                                                   | KD Content and Brakes                                                                                                                      | HARLESDEN <del>O</del> ≈   | 0.6 miles                                                                                                                      |                                                                                                                                                                           |  |
|                                                                                   | STONEBRIDGE PARK ⊖ ₹                                                                                                                       | 0.9 miles                  | Exchange and Euronext Paris, and is a leading<br>owner, manager and developer of modern<br>warehouses and industrial property. |                                                                                                                                                                           |  |
|                                                                                   | A40 WESTERN AVENUE                                                                                                                         | 1.0 mile                   |                                                                                                                                |                                                                                                                                                                           |  |
| six                                                                               | A labour pool of over<br>six million people within<br>a 30 minute drive                                                                    | ALPERTON 👄                 | 1.6 miles                                                                                                                      | It owns or manages 10.3 million square metres<br>of space (110 million square feet) valued at<br>£21.0 billion serving customers from a wide                              |  |
|                                                                                   |                                                                                                                                            | HANGER LANE 👄              | 1.6 miles                                                                                                                      |                                                                                                                                                                           |  |
|                                                                                   |                                                                                                                                            | PARK ROYAL 🗢               | 2.0 miles                                                                                                                      | range of industry sectors. Its properties are<br>located in and around major cities and at key<br>transportation hubs in the UK and in seven<br>other European countries. |  |
|                                                                                   |                                                                                                                                            | NORTH ACTON <del>O</del>   | 2.1 miles                                                                                                                      |                                                                                                                                                                           |  |
|                                                                                   |                                                                                                                                            | M1 (JUNCTION 1)            | 3.0 miles                                                                                                                      |                                                                                                                                                                           |  |
|                                                                                   |                                                                                                                                            | M4 (JUNCTION 1)            | 4.7 miles                                                                                                                      | See SEGRO.com for further information.                                                                                                                                    |  |
|                                                                                   |                                                                                                                                            |                            |                                                                                                                                |                                                                                                                                                                           |  |