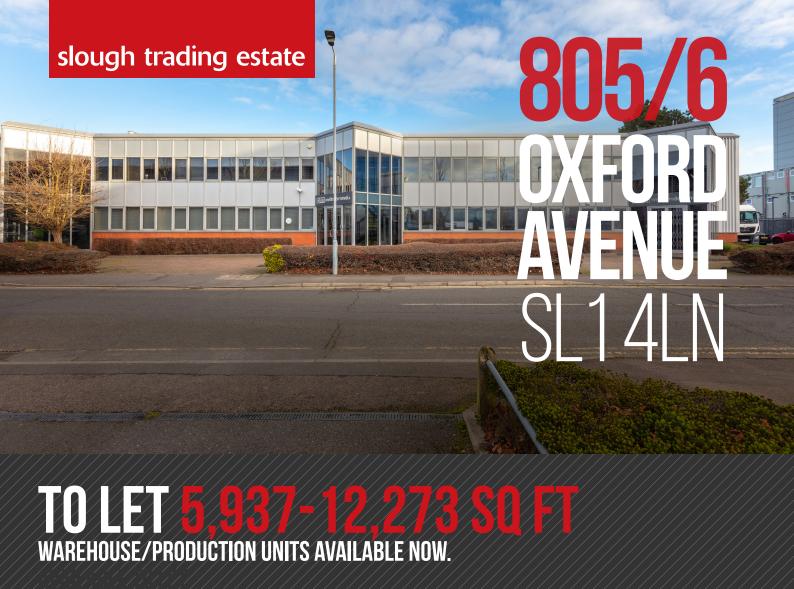

| FLOOR AREAS | SQ FT | SQ M |
|-------------|-------|------|
| UNIT 805    |       |      |
| TOTAL       | 5,937 | 552  |
| UNIT 806    |       |      |
| TOTAL       | 6,336 | 589  |

11 PLACES TO EAT
2 HIGH STREET BANKS
HOTEL ACCOMMODATION
MULTIPLE FITNESS FACILITIES
2 NURSERIES
HEALTH CENTRE
DEDICATED BUS SERVICE