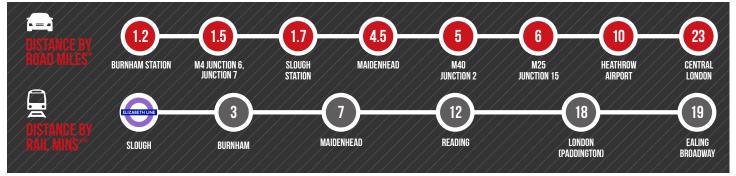

# **DISTANCES**

SOURCE: \* FROM 805-6 OXFORD AVENUE SL1 4LN. SOURCE: THE AA \*\* TIMES FROM SLOUGH STATION. SOURCE: NATIONAL RAIL ENQUIRIES