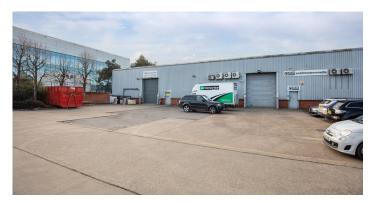

## **FEATURES**

The property which is to be fully refurbished benefits from:

- Units available to let both individually and together
- 6.65m eaves height
- 1 up and over loading door in each unit
- 3 phase electricity & Gas supply
- Fully furnished
- Kitchenettes
- Male & female WCs
- 14 to 28 car parking spaces (dependent on if leased individually or as one)
- EPC Tbc