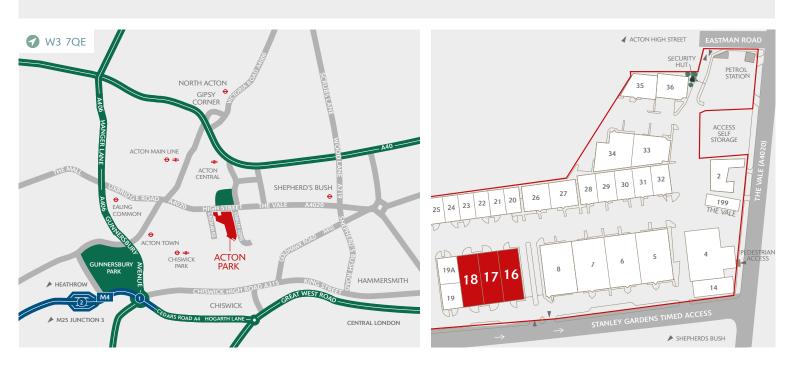

# UNITS 16, 17 & 18 ACTON PARK

THE VALE W3 7QE

# TO LET

WAREHOUSE / INDUSTRIAL UNITS ON A WELL-MANAGED ESTATE

25,662 SQ FT (2,384 SQ M)

Indicative Image

Prominent position on The Vale (A4020) between Acton and Shepherd's Bush, west of Central London

 Good access to the A40 and A406 which provide links to both Central London and the M40, M4, M25 and M1 motorways

 Easily accessible for employees with Acton Central (Main Line) and Acton Town (Underground Piccadilly Line) stations within close proximity

Well-managed and established estate

Secure environment with 24-hour on-site security and CCTV

# DISTANCES

| ACTON CENTRAL 老  | 0.6 miles  |
|------------------|------------|
| A40              | 1.0 miles  |
| ACTON TOWN 👄     | 1.3 miles  |
| M4 (J1)          | 2.3 miles  |
| M1 (J1)          | 6.4 miles  |
| CENTRAL LONDON   | 7.1 miles  |
| HEATHROW AIRPORT | 11.5 miles |