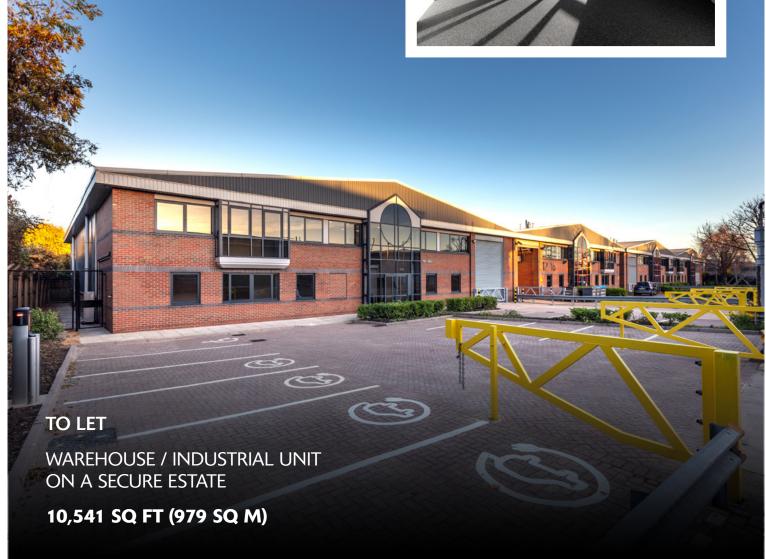

AVAILABLE NOW NEWLY REFURBISHED

# UNIT 18-22

TELFORD WAY
SEGRO PARK WESTWAY

EAST ACTON W3 7XR ♥ ///COOKS.CHARGE.LOBBY

Established and recognised estate in Park Royal, with 24-hour access and on-site security

Close proximity to the A40 (Western Avenue) providing easy access to Central London and the national motorway network

#### **ACCOMMODATION**

| WAREHOUSE      | 9,100 sq ft                |
|----------------|----------------------------|
| FIRST FLOOR    | 1,441 sq ft                |
| COMBINED TOTAL | 10,541 sq ft<br>(979 sq m) |