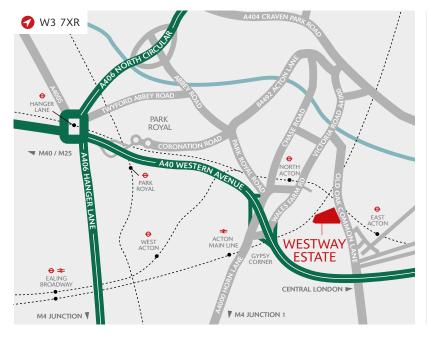

# UNIT 18-22

TELFORD WAY
SEGRO PARK WESTWAY

EAST ACTON W3 7XR ♥ ///COOKS.CHARGE.LOBBY

Established and recognised estate in Park Royal, with 24-hour access and on-site security

Close proximity to the A40 (Western Avenue) providing easy access to Central London and the national motorway network

10 minute walk from East Acton Underground station and a regular bus service to and from the estate

Access to a labour pool of 6 million within a 30 minute drive

Current occupiers include
Taiko Foods, Paul UK Ltd,
Wagamama and
The Farley Group

#### **DISTANCES**

| EAST ACTON STATION €         | 0.5 miles  |
|------------------------------|------------|
| WILLESDEN JUNCTION <b>₹</b>  | 1.5 miles  |
| A40 TARGET ROUNDABOUT / A312 | 4.0 miles  |
| M1 (J1)                      | 5.0 miles  |
| CENTRAL LONDON               | 5.5 miles  |
| HEATHROW AIRPORT             | 9.0 miles  |
| M40 / M25 INTERCHANGE        | 12.0 miles |