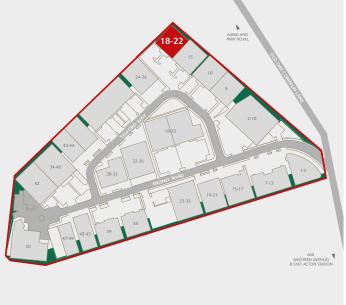

# UNIT 18-22

TELFORD WAY
SEGRO PARK WESTWAY

EAST ACTON W3 7XR ♥ ///COOKS.CHARGE.LOBBY

Established and recognised estate in Park Royal, with 24-hour access and on-site security

Close proximity to the A40 (Western Avenue) providing easy access to Central London and the national motorway network