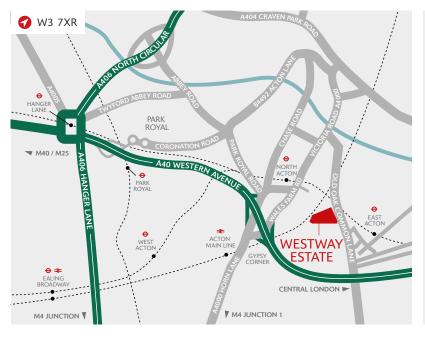

# UNITS 28-32 SEGRO PARK WESTWAY

EAST ACTON W3 7XR

Established and recognised estate in Park Royal, with 24-hour access and on-site security

Close proximity to the A40 (Western Avenue) providing easy access to Central London and the national motorway network

10 minute walk from East Acton Underground station and a regular bus service to and from the estate

Access to a labour pool of 6 million within a 30 minute drive

Current occupiers include Taiko Foods, Paul UK Ltd, Wagamama and The Farley Group

### **DISTANCES**

|                              | 4.5. 11    |
|------------------------------|------------|
| WILLESDEN JUNCTION           | 1.5 miles  |
| A40 TARGET ROUNDABOUT / A312 | 4.0 miles  |
| M1 (J1)                      | 5.0 miles  |
| CENTRAL LONDON               | 5.5 miles  |
| HEATHROW AIRPORT             | 9.0 miles  |
| M40 / M25 INTERCHANGE        | 12.0 miles |

Source: Google maps