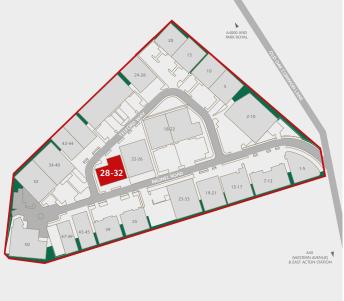

# UNITS 28-32 SEGRO PARK WESTWAY

EAST ACTON W3 7XR

Established and recognised estate in Park Royal, with 24-hour access and on-site security

Close proximity to the A40 (Western Avenue) providing easy access to Central London and the national motorway network

## **ACCOMMODATION**

| COMBINED TOTAL | 11,393 sq ft<br>(1,058 sq m) |
|----------------|------------------------------|
| OFFICE         | 3,046 sq ft                  |
| WAREHOUSE      | 8,347 sq ft                  |