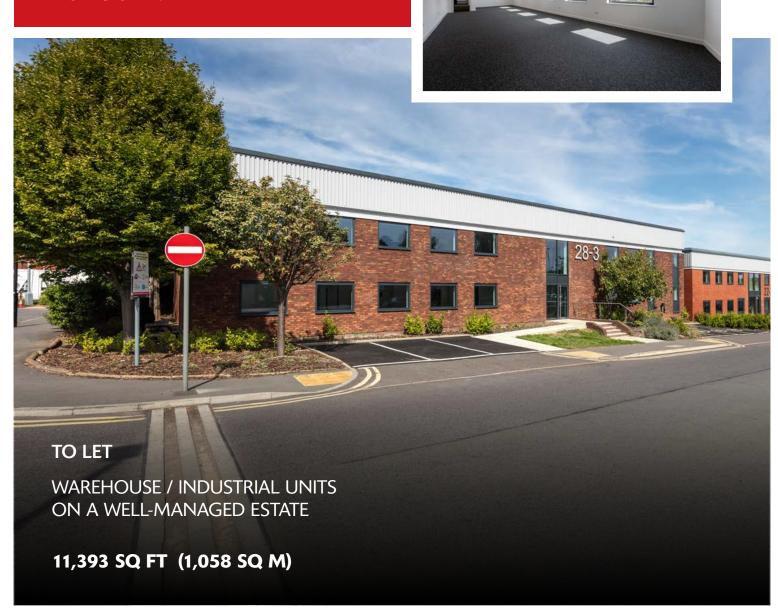

# UNITS 28-32 SEGRO PARK WESTWAY

EAST ACTON W3 7XR

Established and recognised estate in Park Royal, with 24-hour access and on-site security

Close proximity to the A40 (Western Avenue) providing easy access to Central London and the national motorway network

## **ACCOMMODATION**

| COMBINED TOTAL | 11,393 sq ft<br>(1,058 sq m) |
|----------------|------------------------------|
| OFFICE         | 3,046 sq ft                  |
| WAREHOUSE      | 8,347 sq ft                  |

### **SPECIFICATION**

- Newly refurbished
- 7 car parking spaces
- 1 level access loading door
- EV charging points
- LED lighting throughout
- 24-hour security and access
- EPC rating: Available upon request