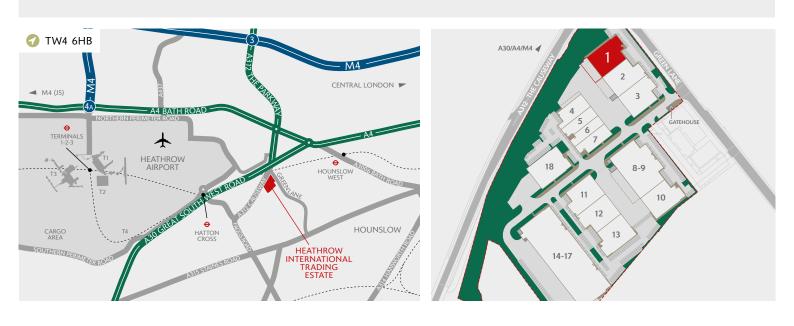

#### DISTANCES

| 1.3 miles  |
|------------|
| 1.7 miles  |
| 2.4 miles  |
| 3.6 miles  |
| 3.6 miles  |
| 5.3 miles  |
| 13.0 miles |
| 15.4 miles |
|            |

Source: Google maps