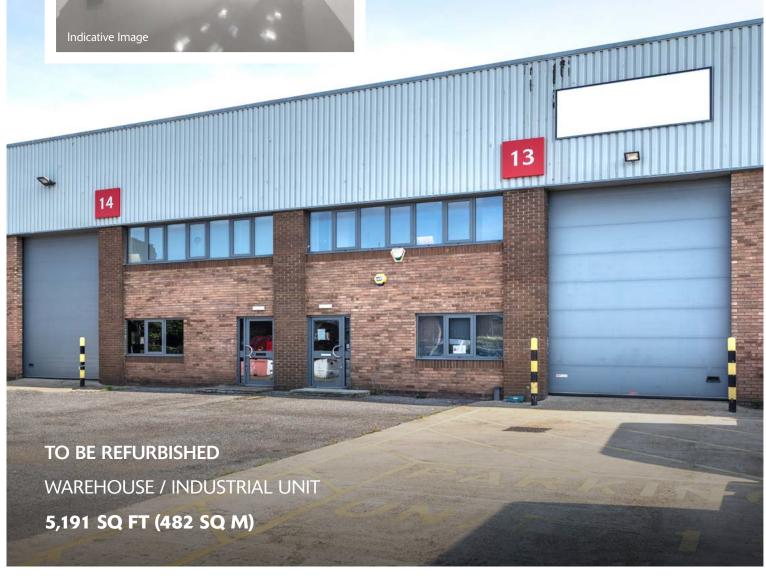

# UNITS 13 & 14

SEGRO PARK GREENFORD CENTRAL

GREENFORD UB6 8UJ

▼ ///FETCH.STREAM.SQUAD

- Firmly established and highly sought after estate
- 24-hour on-site security, gated access and CCTV
- Oirect access to the A40 (Western Avenue), providing easy access to Central London and the national motorway network
- Easily accessible using Greenford Underground (Central line) and National Rail Station
- SEGRO Park Greenford Central is home to established occupiers:

#### ACCOMMODATION

| WAREHOUSE           | 3,911 sq ft |
|---------------------|-------------|
| FIRST FLOOR OFFICES | 1,280 sq ft |
| TOTAL               | 5,191 sq ft |
|                     | (482 sq m)  |

### **SPECIFICATION**

- To be refurbished
- 6.33m eaves height
- 2 level access loading doors
- Designated parking
- 3-phase power
- EPC C-62 (unit 13)
- EPC C-62 (unit 14)