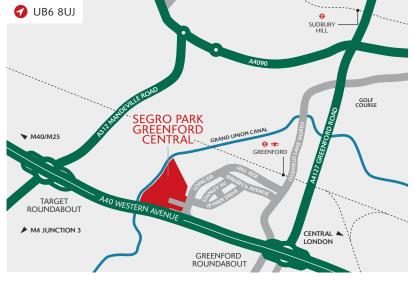

#### **DISTANCES**

| A40            | 0.2 miles  |
|----------------|------------|
| GREENFORD ♦ ₹  | 0.8 miles  |
| M4 (J3)        | 7.1 miles  |
| M1 (J1)        | 7.6 miles  |
| M40 (J1)       | 8.0 miles  |
| HEATHROW       | 9.4 miles  |
| CENTRAL LONDON | 12.3 miles |
|                |            |

Source: Google maps