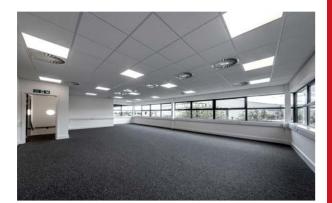

## ACCOMMODATION

| WAREHOUSE          | 4,683 sq ft               |
|--------------------|---------------------------|
| FIRST FLOOR OFFICE | 1,110 sq ft               |
| TOTAL              | 5,793 sq ft<br>(538 sq m) |

#### SPECIFICATION

- Fully refurbished
- 6m clear height
- 1 loading door
- 8 car parking spaces
- Carbon Neutral base build in operation
- Electric car charging points
- PV panels
- Estate CCTV
- EPC rating: A+