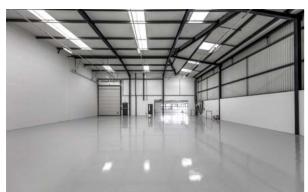

## ACCOMMODATION

| WAREHOUSE          | 4,683 sq ft               |
|--------------------|---------------------------|
| FIRST FLOOR OFFICE | 1,110 sq ft               |
| TOTAL              | 5,793 sq ft<br>(538 sq m) |

#### SPECIFICATION

- Fully refurbished
- 6m clear height
- 1 loading door
- 8 car parking spaces
- Carbon Neutral base build in operation
- Electric car charging points
- PV panels
- Estate CCTV
- EPC rating: A+