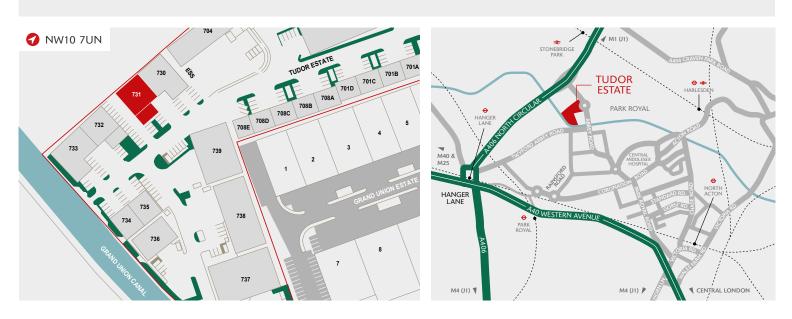

# UNIT 731 TUDOR ESTATE

PARK ROYAL NW10 7UN • ///RELAX.STUFF.SHALL

MODERN WAREHOUSE / INDUSTRIAL UNIT ON A SECURE AND WELL-MANAGED SITE

5,793 SQ FT (538 SQ M)

TO LET

- Prominent site with exceptional access to the A406, A40, the national motorway network and Central London
- Highly accessible with Stonebridge Park overground and underground station (Bakerloo Line) only a short walk away

### DISTANCES

| STONEBRIDGE PARK $\ominus lpha$ | 0.7 miles  |
|---------------------------------|------------|
| A40 WESTERN AVENUE              | 1.2 miles  |
| HARLESDEN <del>O</del> ₹        | 2.4 miles  |
| NORTH ACTON 🗢                   | 3.0 miles  |
| M1 (J1)                         | 4.0 miles  |
| M4 (J1)                         | 5.2 miles  |
| CENTRAL LONDON                  | 8.6 miles  |
| M40 (J1) / M25 (J16)            | 12.0 miles |
| HEATHROW AIRPORT                | 12.6 miles |
|                                 |            |

Source: Google maps