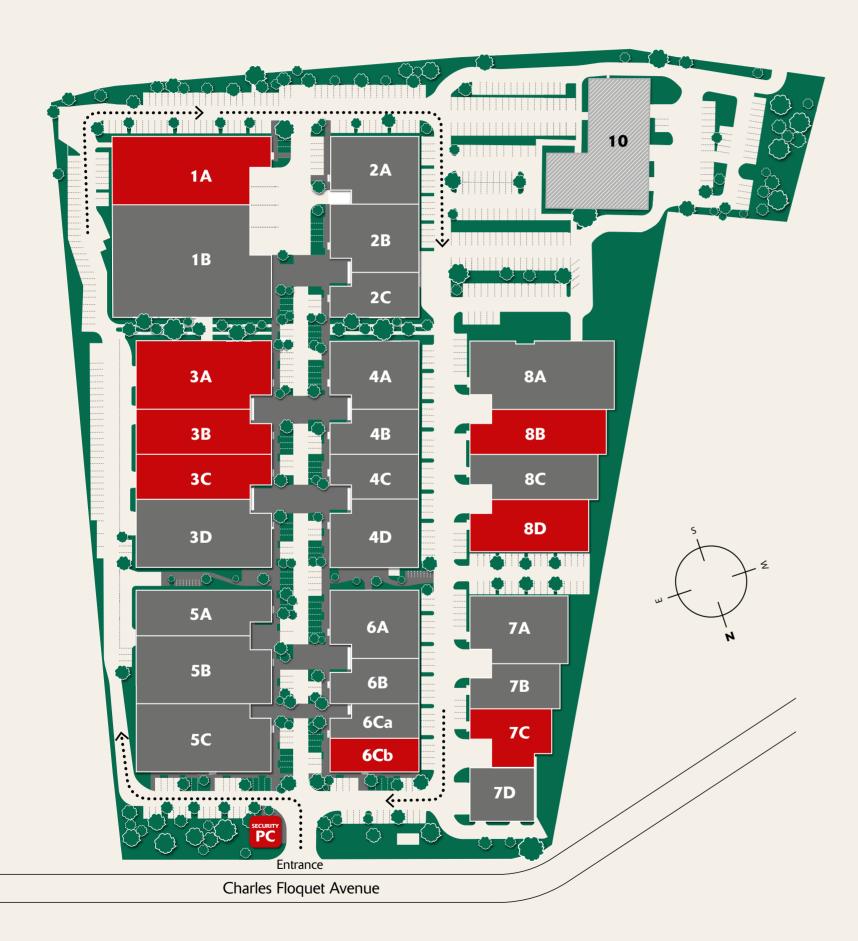

## AVAILABLE PREMISES AND DEVELOPMENT OPPORTUNITIES

GROUND PLAN AND AVAILABLE SPACE

SEGRO PARK CARRÉ DES AVIATEURS

#### LARGE, MODULAR SPACES

Divided into eight new-builds, the total surface area covers 35,000 sq m and currently accommodates 13 businesses and 220 employees.

The premises are vast and ideally designed, offering the valuable advantage of being modular, so that each business can adapt the configuration to their specific needs, with full flexibility.

| BUILDING   | UNIT         | TOTAL<br>AREA (sq m) | BUSINESS<br>AREA (sq m) | OFFICE<br>AREA (sq m) | AVAILABILITY |
|------------|--------------|----------------------|-------------------------|-----------------------|--------------|
| Building 1 | 1A           | 1,670                | 1,412                   | 258                   | Immediate    |
| Building 3 | 3A*          | 1,321                | 1,094                   | 227                   | Immediate    |
| Building 3 | 3B*          | 873                  | 873                     | -                     | Immediate    |
| Building 3 | 3C*          | 867                  | 743                     | 124                   | Immediate    |
| Building 6 | 6CB          | 902                  | 460                     | 442                   | Immediate    |
| Building 7 | 7C           | 740                  | 487                     | 253                   | Immediate    |
| Building 8 | 8B           | 991                  | 796                     | 195                   | Immediate    |
| Building 8 | 8D           | 1,117                | 796                     | 321                   | Immediate    |
|            | Total (sq m) | 8,481                | 6,661                   | 1,820                 |              |

<sup>\*</sup> Possibility of grouping lots.

AVAILABLE UNITS SEGRO PARK CARRÉ DES AVIATEURS

A FEW PREMISES IN DETAIL

SEGRO PARK CARRÉ DES AVIATEURS

A FEW PREMISES IN DETAIL

SEGRO PARK CARRÉ DES AVIATEURS

FITTED OUT PREMISES SEGRO PARK CARRÉ DES AVIATEURS