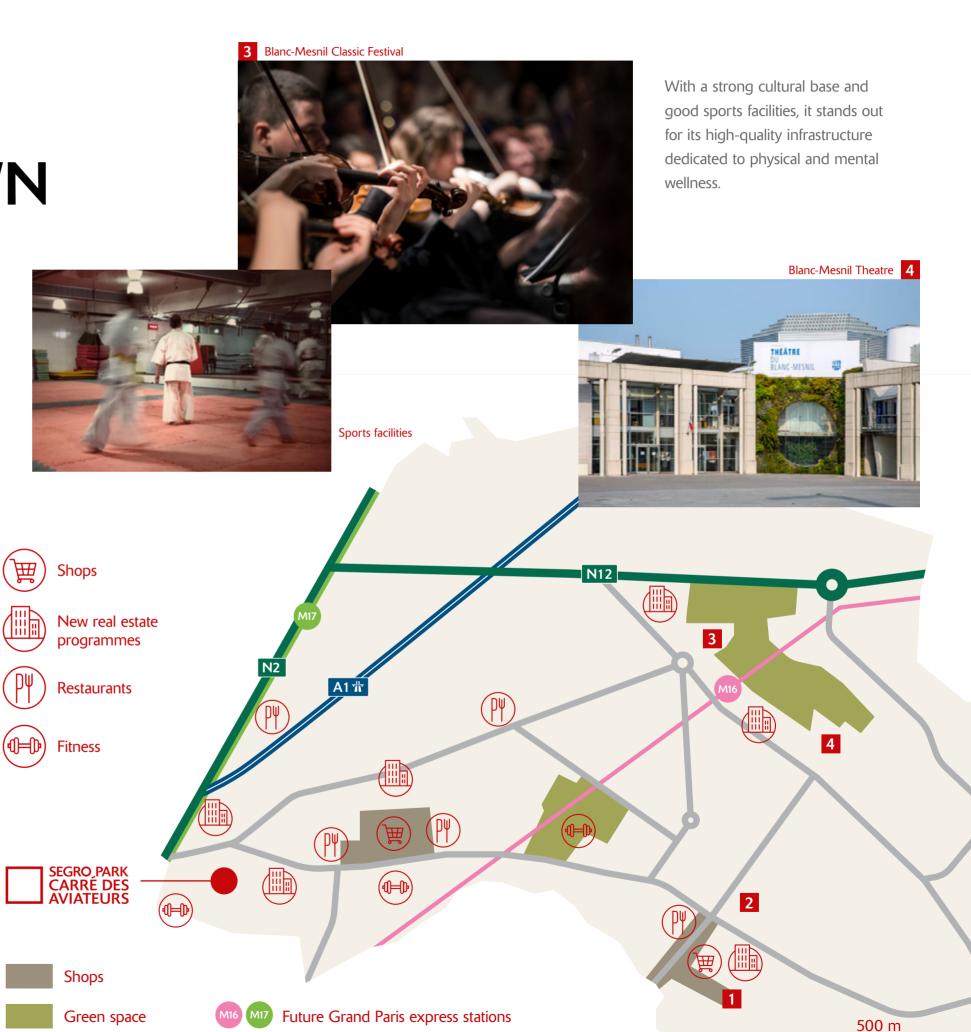

### BLANC-MESNIL, A DYNAMIC AND FORWARD-LOOKING TOWN

Blanc-Mesnil is a thriving and energetic town and a leading logistics hub in the Paris area. It is known for its economic vitality, its dynamic job market, its vision and urban renewal and greening projects.

Located in the heart of the town,
SEGRO Park Carré des Aviateurs is part
of an ecosystem with a bright future that
provides a pleasant environment
for those working there, including
proximity to shops, restaurants and
urban amenities.