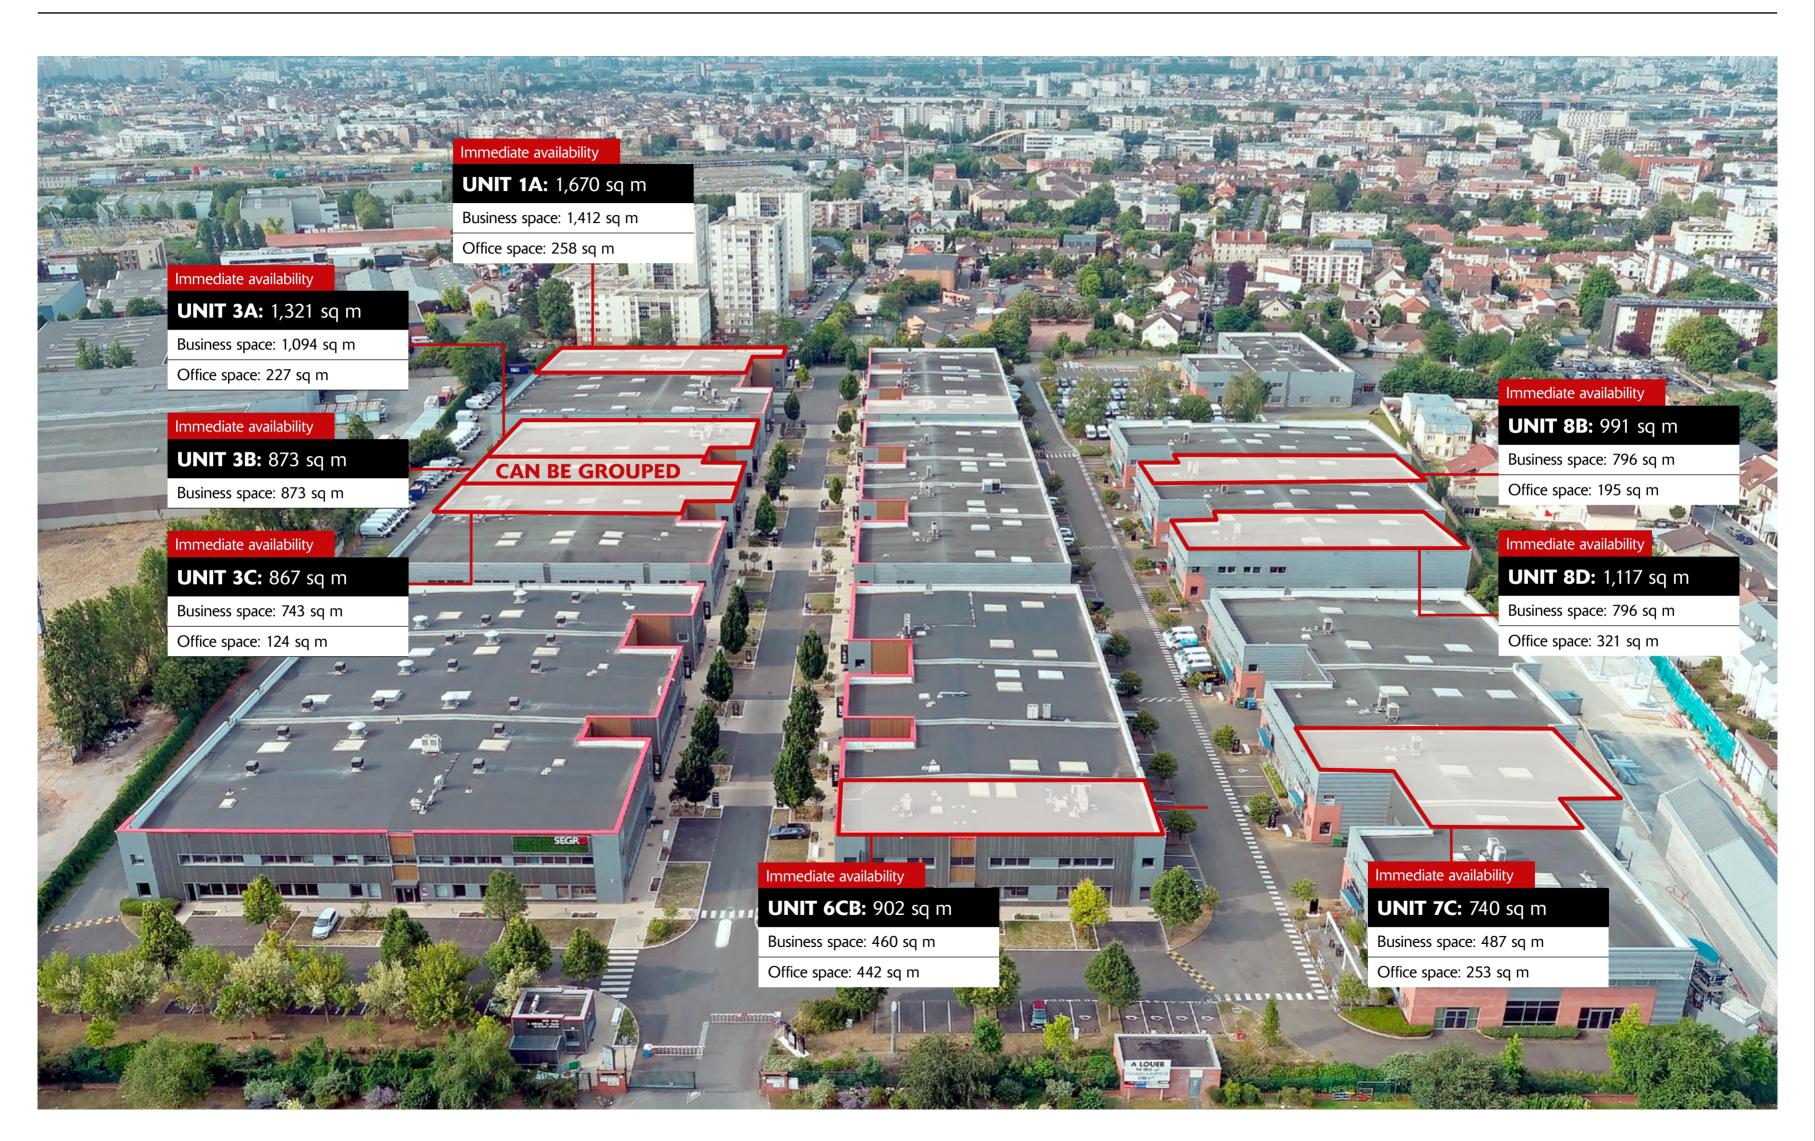

| BUILDING   | UNIT         | TOTAL<br>AREA (sq m) | BUSINESS<br>AREA (sq m) | OFFICE<br>AREA (sq m) | AVAILABILITY |
|------------|--------------|----------------------|-------------------------|-----------------------|--------------|
| Building 1 | 1A           | 1,670                | 1,412                   | 258                   | Immediate    |
| Building 3 | 3A*          | 1,321                | 1,094                   | 227                   | Immediate    |
| Building 3 | 3B*          | 873                  | 873                     | -                     | Immediate    |
| Building 3 | 3C*          | 867                  | 743                     | 124                   | Immediate    |
| Building 6 | 6CB          | 902                  | 460                     | 442                   | Immediate    |
| Building 7 | 7C           | 740                  | 487                     | 253                   | Immediate    |
| Building 8 | 8B           | 991                  | 796                     | 195                   | Immediate    |
| Building 8 | 8D           | 1,117                | 796                     | 321                   | Immediate    |
|            | Total (sq m) | 8,481                | 6,661                   | 1,820                 |              |

<sup>\*</sup> Possibility of grouping lots.

AVAILABLE UNITS SEGRO PARK CARRÉ DES AVIATEURS

A FEW PREMISES IN DETAIL

SEGRO PARK CARRÉ DES AVIATEURS

A FEW PREMISES IN DETAIL

SEGRO PARK CARRÉ DES AVIATEURS

FITTED OUT PREMISES SEGRO PARK CARRÉ DES AVIATEURS