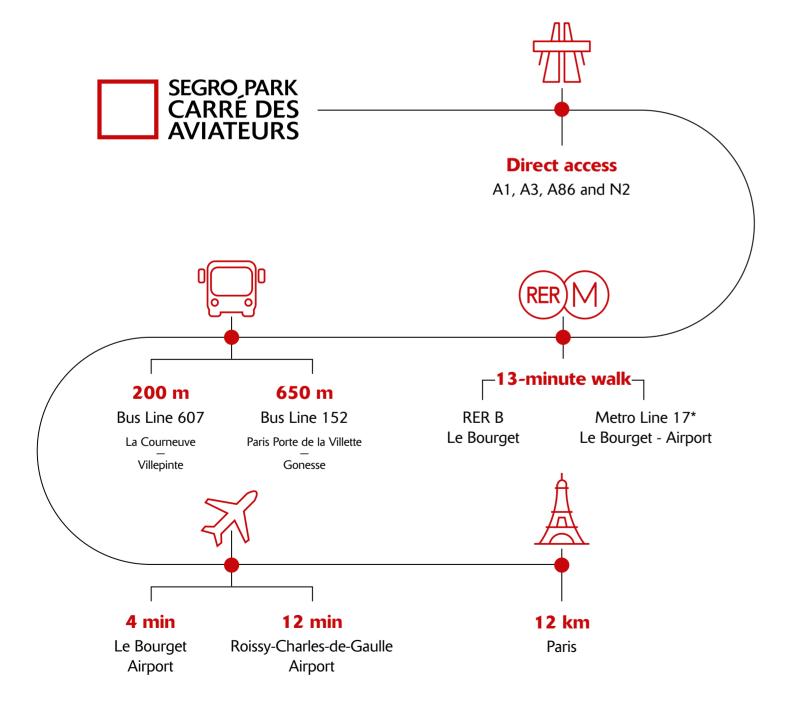

### A CENTRAL LOCATION

The Carré des Aviateurs business park, 12 kilometers away from Paris and close to Roissy-Charles-de-Gaulle and Le Bourget airports, benefits from an excellent motorway network north of the capital, making it ideal for developing your business activities, both locally and internationally.