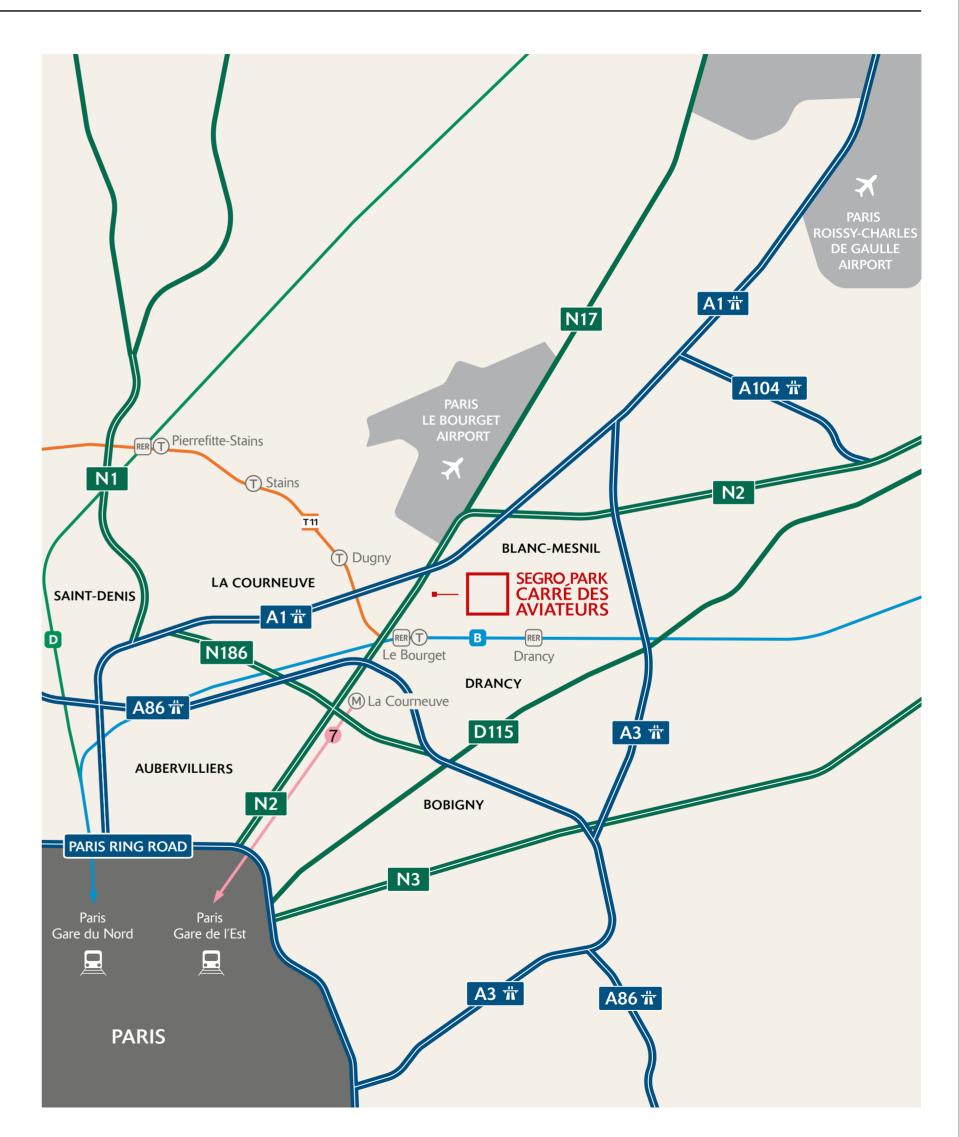

### A CENTRAL LOCATION

The Carré des Aviateurs business park, 12 kilometers away from Paris and close to Roissy-Charles-de-Gaulle and Le Bourget airports, benefits from an excellent motorway network north of the capital, making it ideal for developing your business activities, both locally and internationally.

BLANC-MESNIL SEGRO PARK CARRÉ DES AVIATEURS