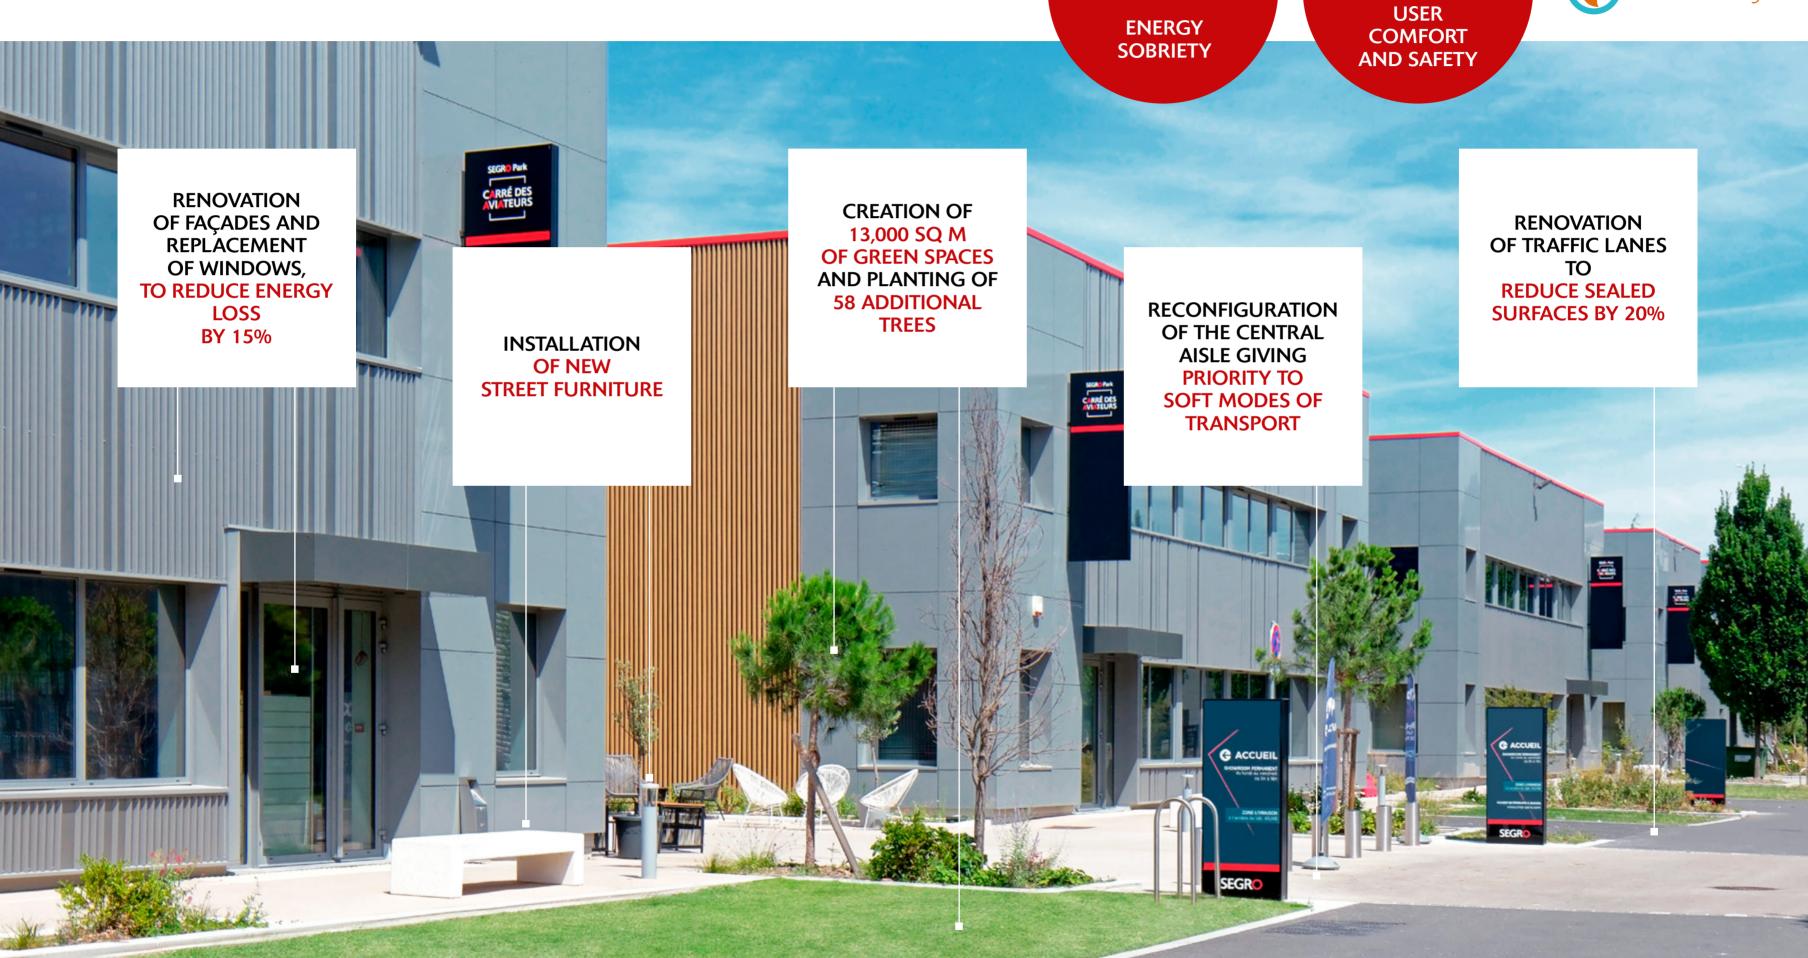

# OPTIMISATION OF EACH SQUARE METER

#### **BUSINESSES**:

7-METER
CLEAR HEIGHT
UNDER PURLINS

TREATED
CONCRETE
SLAB OF
3 TONS/SQ M

SECTIONAL DOORS

LOADING BAY INSTALLED FOR SOME UNITS

#### **OFFICES:**

MODERN AND PLEASANT AREAS

CEILING HEIGHT 2.6 M

LED LIGHTING NEW FLOORING

REVERSIBLE AIR CONDI-TIONING REINFORCED FAÇADE INSULATION NEW JOINERY WITH DOUBLE GLAZING

#### **INFRASTRUCTURE**

#### RECENT CONSTRUCTION,

benefiting from a renovation programme for the façades of the buildings

8 BUILDINGS COVERING 35,000 sq m

#### FULLY ENCLOSED SITE

Security and video surveillance service, 24/7/365, with pedestrian patrols at night

100% LED lighting, resin, paint, new sectional door, air conditioning, etc.

HEATING BY
GAS UNIT
HEATERS