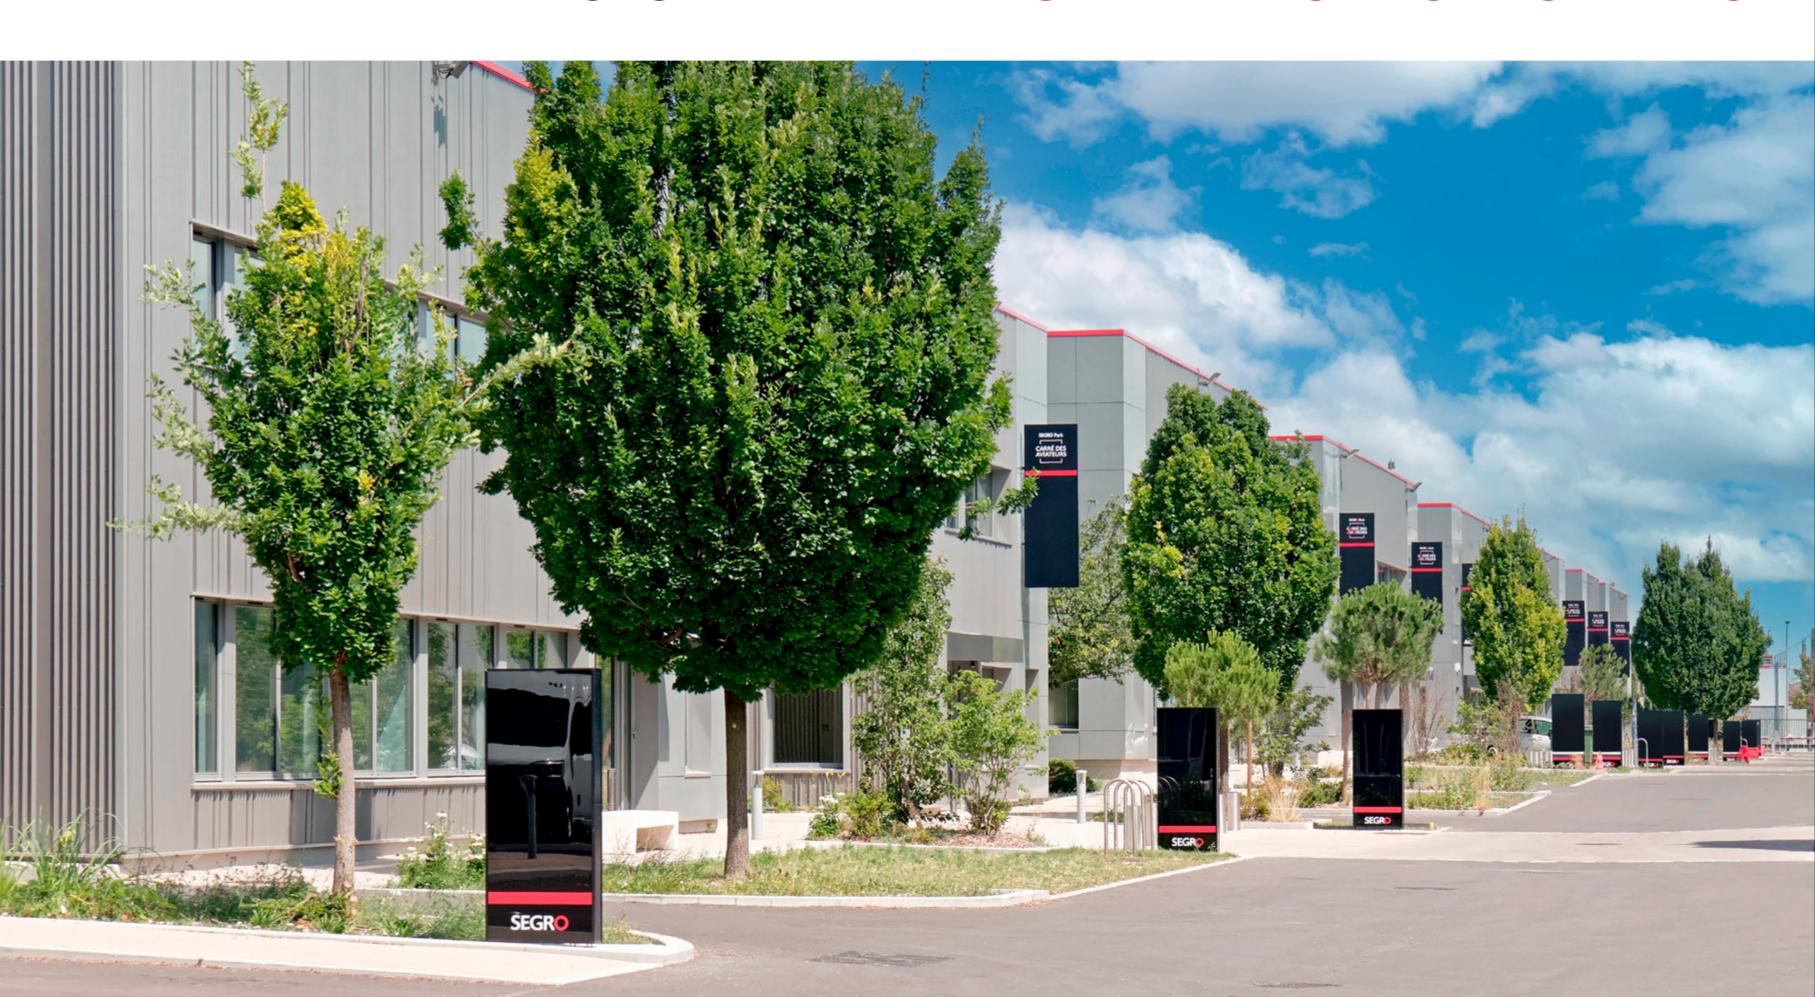

## AVAILABLE PREMISES AND DEVELOPMENT OPPORTUNITIES

GROUND PLAN AND AVAILABLE SPACE

SEGRO PARK CARRÉ DES AVIATEURS

#### LARGE, MODULAR SPACES

Divided into eight new-builds, the total surface area covers 35,000 sq m and currently accommodates 13 businesses and 220 employees.

The premises are vast and ideally designed, offering the valuable advantage of being modular, so that each business can adapt the configuration to their specific needs, with full flexibility.