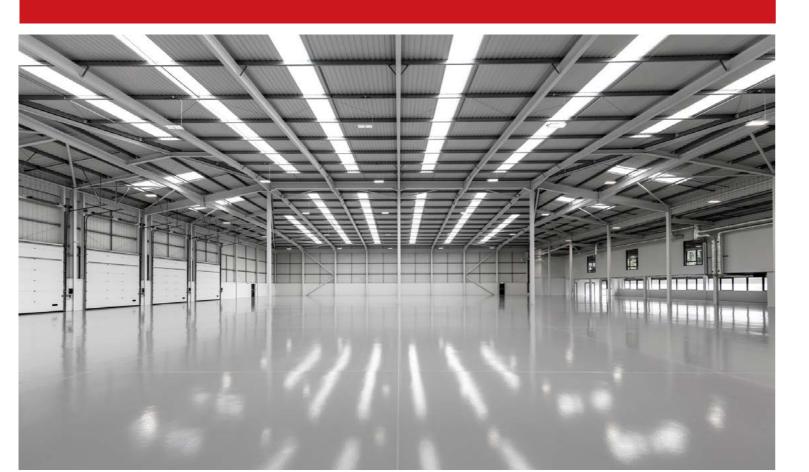

# UNIT 2 AURIOL DRIVE

GREENFORD UB6 0AZ

TO LET HIGHLY SUSTAINABLE, STATE-OF-THE-ART WAREHOUSE RECENTLY UNDERGONE EXTENSIVE REFURBISHMENT

32,709 SQ FT (3,039 SQ M) ///QUEST.FORMS.STEPS

## 32,709 SQ FT INDUSTRIAL UNIT MARKS SEGRO'S MOST SUSTAINABLE REFURBISHMENT TO DATE, BOASTING BOTH OUTSTANDING SUSTAINABILITY CREDENTIALS AND FEATURES.

An A+ EPC Rating

BREEAM \*\*\*\*

(target)

'Outstanding' Internal and BREAAM credentials external living plant walls

### **SPECIFICATION**

New heat pump / AC system

Cycle racks and changing facilities

Rainwater harvesting

Recently

undergone

extensive refurbishment

8m clear height