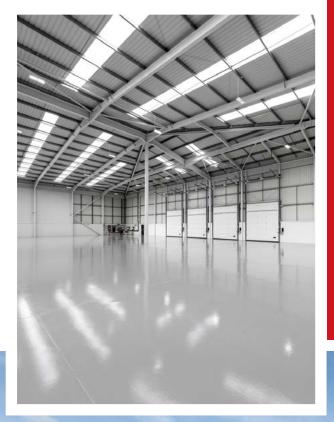

# UNIT 2 AURIOL DRIVE

GREENFORD UB6 0AZ

TO LET HIGHLY SUSTAINABLE, STATE-OF-THE-ART WAREHOUSE RECENTLY UNDERGONE EXTENSIVE REFURBISHMENT

32,709 SQ FT (3,039 SQ M) ///QUEST.FORMS.STEPS

## 32,709 SQ FT INDUSTRIAL UNIT MARKS SEGRO'S MOST SUSTAINABLE REFURBISHMENT TO DATE, BOASTING BOTH OUTSTANDING SUSTAINABILITY CREDENTIALS AND FEATURES.

An A+ EPC Rating

BREEAM \*\*\*\*

(target)

'Outstanding' Internal and BREAAM credentials external living plant walls