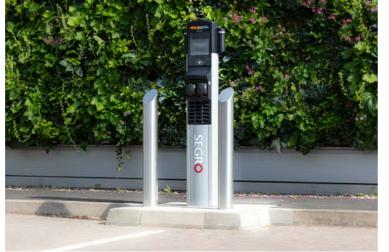

AVAILABLE NOW



# UNIT 2 AURIOL DRIVE

GREENFORD UB6 0AZ

TO LET HIGHLY SUSTAINABLE, STATE-OF-THE-ART WAREHOUSE RECENTLY UNDERGONE EXTENSIVE REFURBISHMENT

32,709 SQ FT (3,039 SQ M) ///QUEST.FORMS.STEPS



## 32,709 SQ FT INDUSTRIAL UNIT MARKS SEGRO'S MOST SUSTAINABLE REFURBISHMENT TO DATE, BOASTING BOTH OUTSTANDING SUSTAINABILITY CREDENTIALS AND FEATURES.











An A+ EPC Rating

BREEAM \*\*\*\*

(target)

'Outstanding' Internal and BREAAM credentials external living plant walls

EV charging bays

Solar PV panels Real time energy data capture technology









#### ACCOMMODATION

| WAREHOUSE            | 27,421 sq ft                 |
|----------------------|------------------------------|
| GROUND FLOOR OFFICES | 1,233 sq ft                  |
| FIRST FLOOR OFFICES  | 4,056 sq ft                  |
| TOTAL                | 32,709 sq ft<br>(3,039 sq m) |

(All areas are approximate and measured on a Gross External basis)

### **SPECIFICATION**



New heat pump / AC system

Cycle racks and changing facilities

Rainwater harvesting



Recently

undergone

extensive refurbishment





8m clear height

3-phase electricity supply





Internal air quality sensors



Bug hotels to help increase bio-diversity efforts



LED lighting to warehouse and offices





Allocated parking



4 level access loading doors

NEWLY REFURBISHED UNIT ON AN ESTABLI