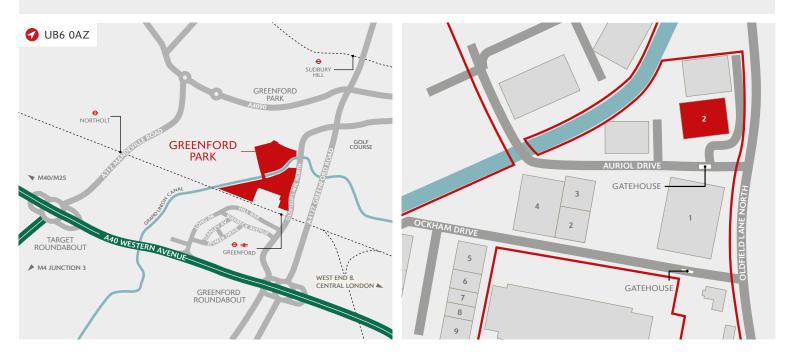

**Excellent access** onto Western Avenue (A40), providing direct links to Central London and the national motorway network

Easily accessible environment for employees with Greenford Main Line and Underground (Central line) Station within 300m of the estate entrance

Established estate with well-known occupiers including DHL, DFS, Brompton Bicycle, Kuehne + Nagel, Kerry Foods, Booker Ltd and Sainsbury's

Secure estate with 24-hour on-site security, CCTV and gatehouse

#### DISTANCES

| A40 WESTERN AVENUE     | 0.3 miles |
|------------------------|-----------|
| GREENFORD STATION ⊖ ₹  | 0.4 miles |
| SUDBURY HILL STATION O | 1.2 miles |
| NORTHOLT STATION O     | 2.5 miles |
| A406 NORTH CIRCULAR    | 2.9 miles |
| M4 (J3)                | 6 miles   |
| M40 (J1)               | 7 miles   |
| M25 (J16)              | 9 miles   |
| HEATHROW AIRPORT       | 9 miles   |
| CENTRAL LONDON         | 12 miles  |
|                        |           |