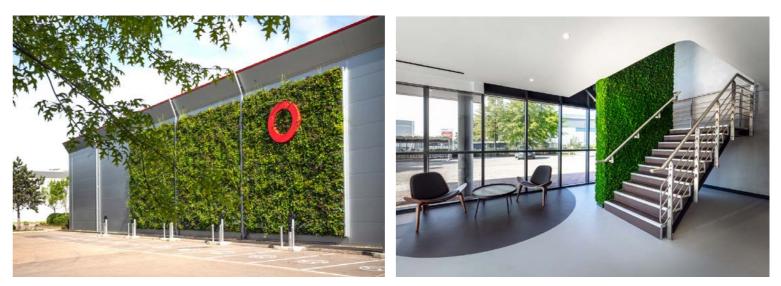

## 32,709 SQ FT INDUSTRIAL UNIT MARKS SEGRO'S MOST SUSTAINABLE REFURBISHMENT TO DATE, BOASTING BOTH OUTSTANDING SUSTAINABILITY CREDENTIALS AND FEATURES.

An A+ EPC Rating

BREEAM \*\*\*\*

(target)

'Outstanding' Internal and BREAAM credentials external living plant walls

EV charging bays

Solar PV panels Real time energy data capture technology