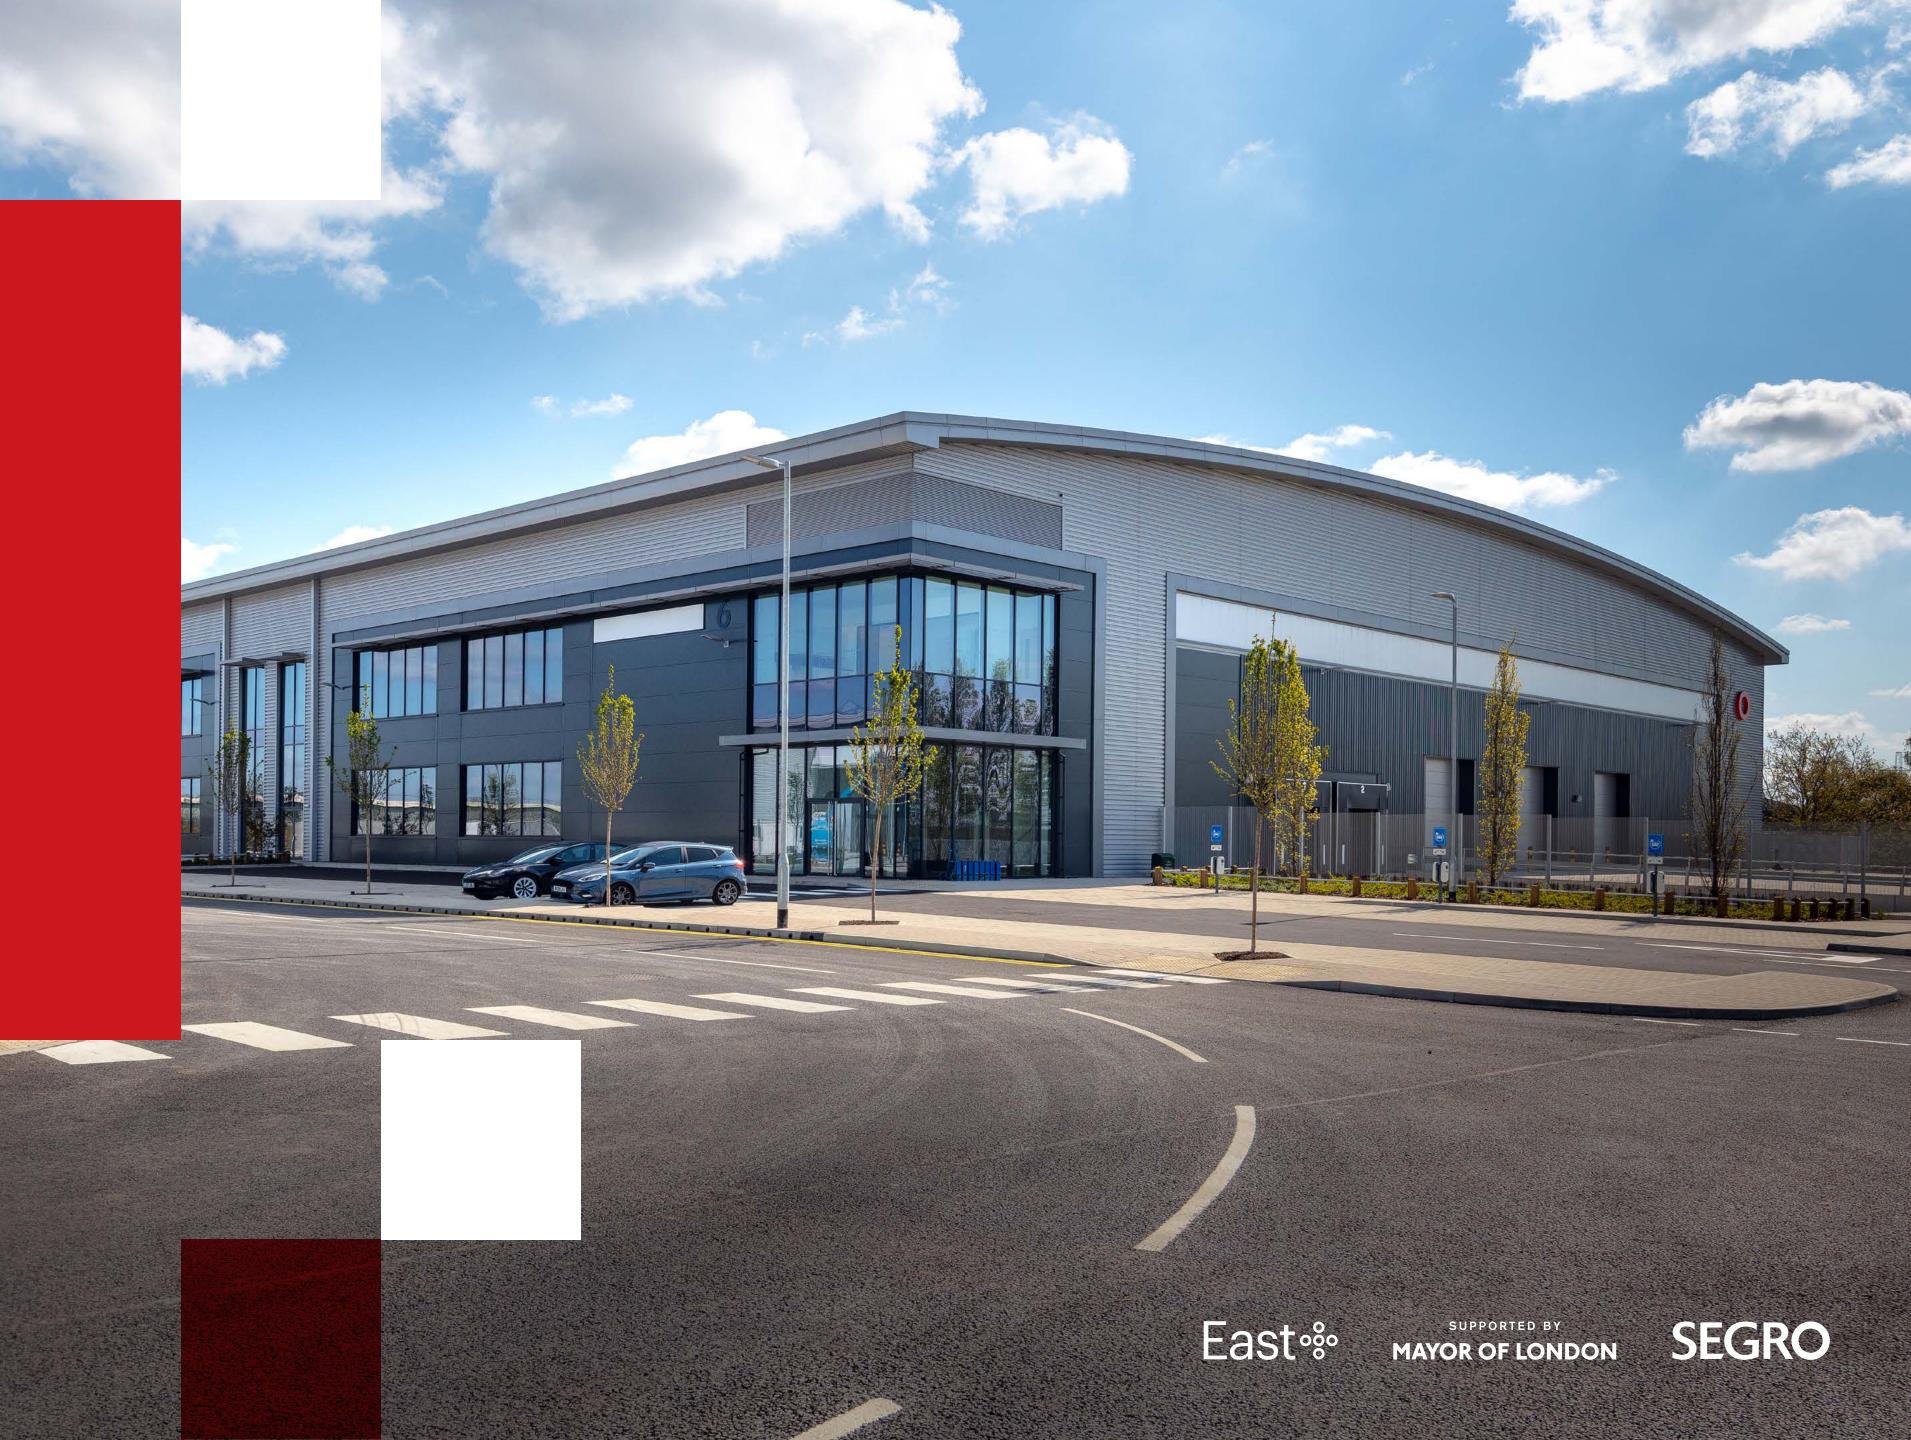

# SEGRO PARK RAINHAM UNIT 6

Modern industrial / warehouse unit 31,658 sq ft (2,941 sq m)

Available Q2 2025

RM13 8GJ

# PIONEERING INDUSTRIAL SPACE

SEGRO Park Rainham pushes boundaries in innovation and sustainability even further, maximising space for occupiers, improving cost efficiencies and promoting employee wellbeing.

As the only unit available at SEGRO Park Rainham, Unit 6 is a rare opportunity.

Carbon

neutral