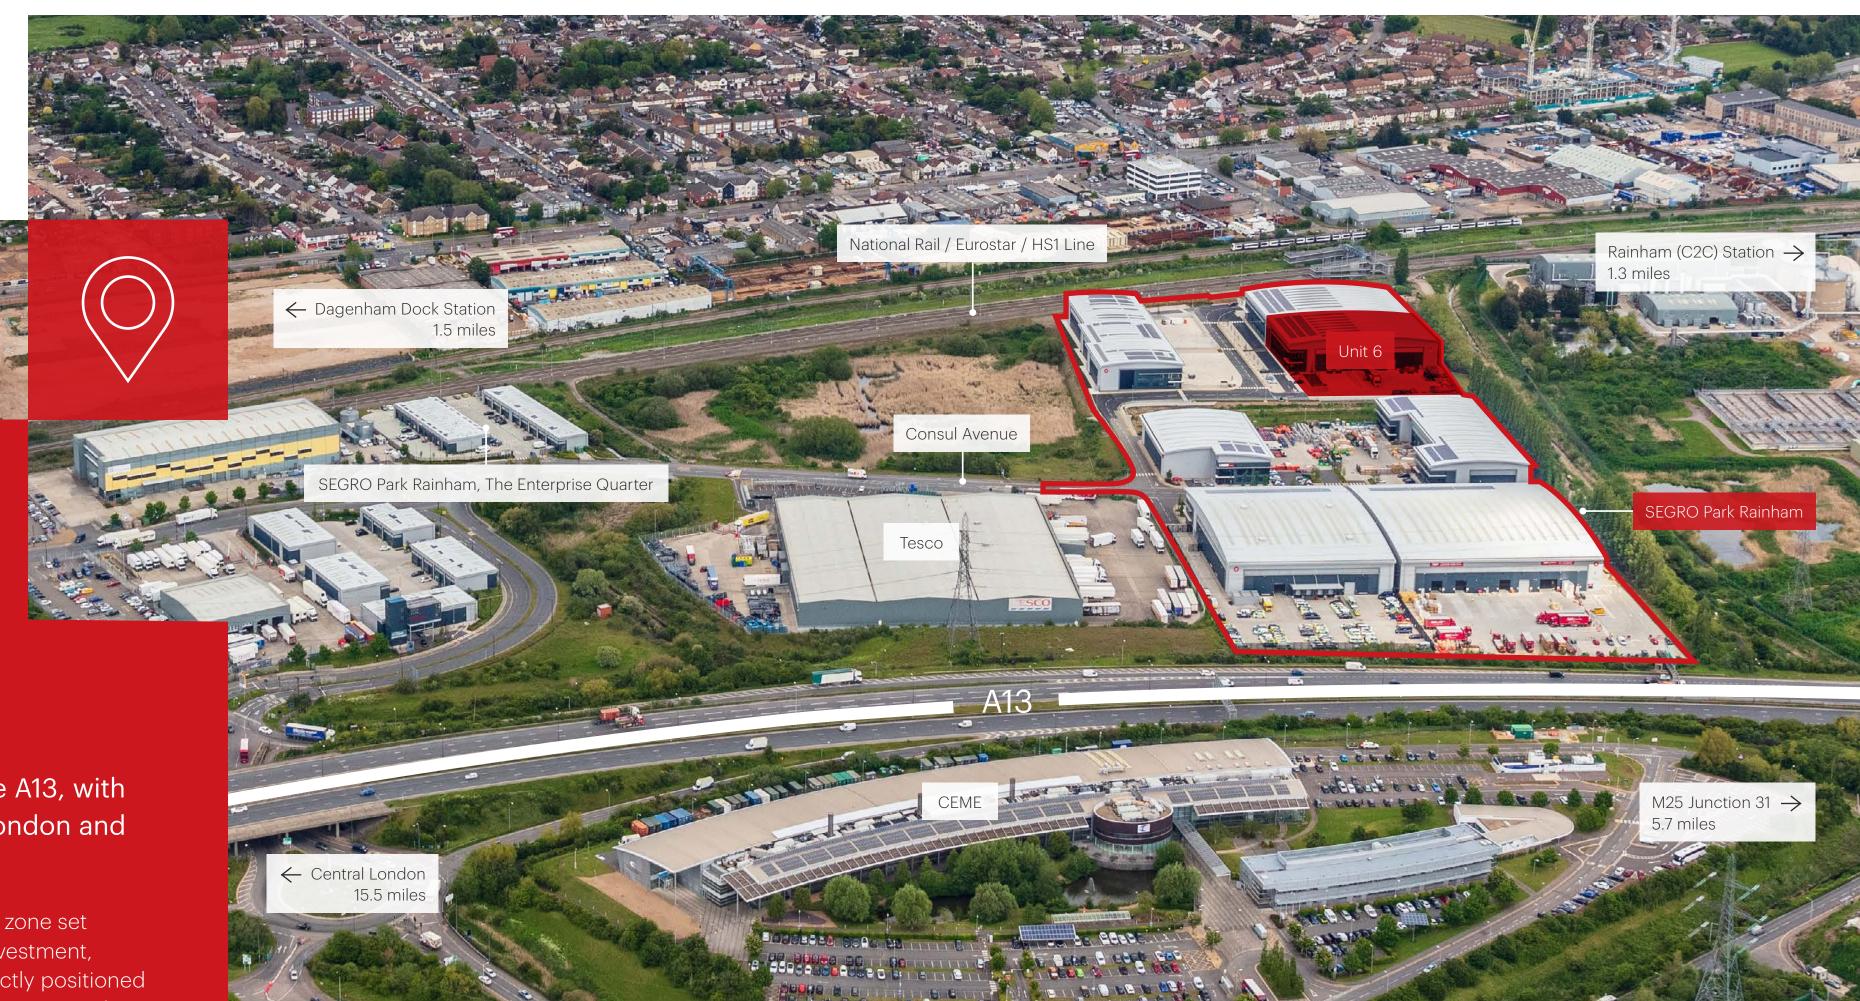

#### **KEY SPECIFICATION**

2 dock leveller doors

3 level access doors

35m yard depth

28 car parking spaces

10 cycling spaces

LOCATION

POSITIONED FOR SUCCESS

Located adjacent to the A13, with fast access to central london and the M25.

In the heart of a regeneration zone set to benefit from an influx of investment, SEGRO Park Rainham is perfectly positioned on the perimeter of the UK's largest market – with 46% of the UK's population within a 90 minute drive.

With the Port of Tilbury and London Gateway only a short distance away, SEGRO Park Rainham is best placed to meet the demands of today's logistics businesses.

SEGRO PARK RAINHAM, UNIT 6

#### **DRIVE TIMES**

Sat nav reference: RM13 8GJ

|                       | Miles | Mins |
|-----------------------|-------|------|
| A13                   | 0.5   | 2    |
| Rainham Station (C2C) | 1.3   | 5    |
| A406 North Circular   | 5.2   | 10   |
| M25 (Junction 31)     | 5.7   | 9    |
| A12                   | 5.9   | 17   |
| London City Airport   | 8.5   | 22   |
| M11 (Junction 4)      | 10.7  | 23   |
| Port of Tilbury       | 12.9  | 18   |
| Central London        | 15.5  | 35   |