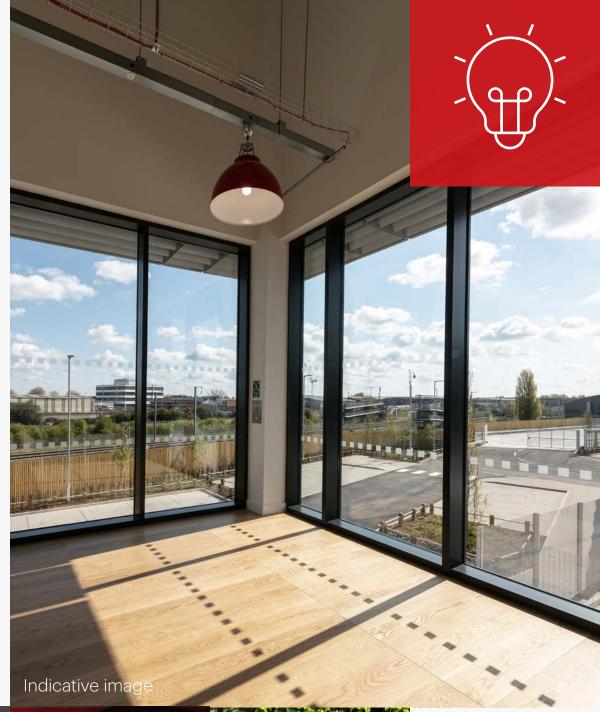

# SUSTAINABILITY & INNOVATION

Smart building technology to drive efficiency and wellbeing

EPC A+ / Carbon Neutral

BREEAM 'Excellent'

'WELL' ready

'Plug & play' sustainability features

Outside communal gym and seating area with green space

#### **OFFICE**

First floor offices with air conditioning

Contemporary interior design for offices and entrance foyers

#### **WAREHOUSE**

Suitable for classes B1(c), B2 and B8

12m eaves height

Flexibility to install mezzanines and high bay racking

Dedicated secure yard with 35m depth

High quality WC and shower facilities

50 kN/m² floor loading