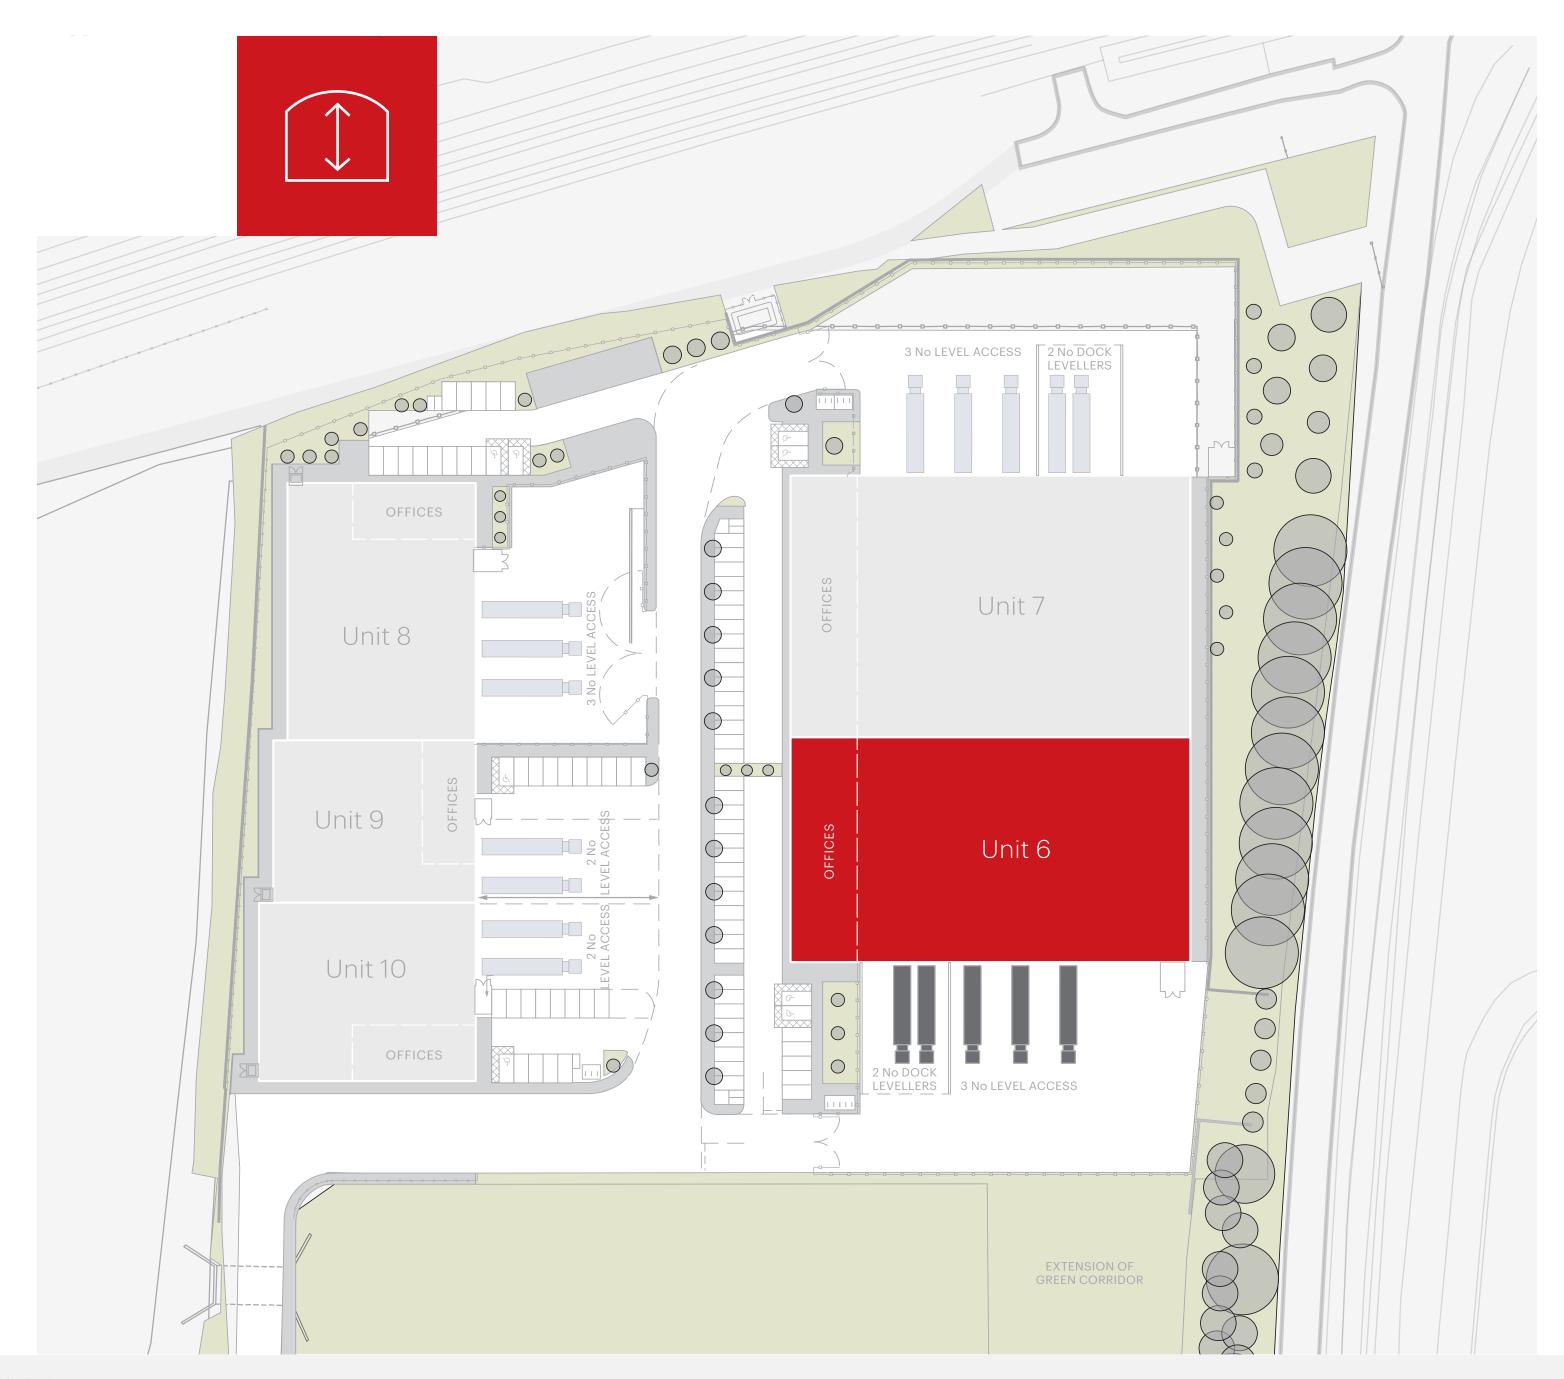

As the only unit available at SEGRO Park Rainham, Unit 6 is a rare opportunity.

Carbon

neutral

#### **WAREHOUSE**

Suitable for classes B1(c), B2 and B8

12m eaves height

Flexibility to install mezzanines and high bay racking

Dedicated secure yard with 35m depth

High quality WC and shower facilities

50 kN/m² floor loading

On site security and 24/7 CCTV

6m under-croft height to increase warehouse capacity without increasing floor space

2 dock leveller doors

3 level access doors

28 car parking spaces

**SPECIFICATION** 

#### **ACCOMMODATION**

| Total              | 31,658 | 2,941 |
|--------------------|--------|-------|
| Second Floor Plant | 886    | 82    |
| First Floor Office | 4,372  | 406   |
| Warehouse          | 26,400 | 2,453 |
|                    | SQ FT  | SQ M  |

#### **KEY SPECIFICATION**

2 dock leveller doors

3 level access doors

35m yard depth

28 car parking spaces

10 cycling spaces

LOCATION

POSITIONED FOR SUCCESS