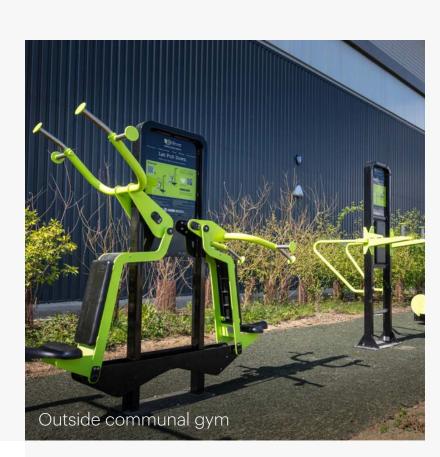

# SUSTAINABILITY & INNOVATION

Smart building technology to drive efficiency and wellbeing

EPC A+ / Carbon Neutral

BREEAM 'Excellent'

'WELL' ready

'Plug & play' sustainability features

Outside communal gym and seating area with green space