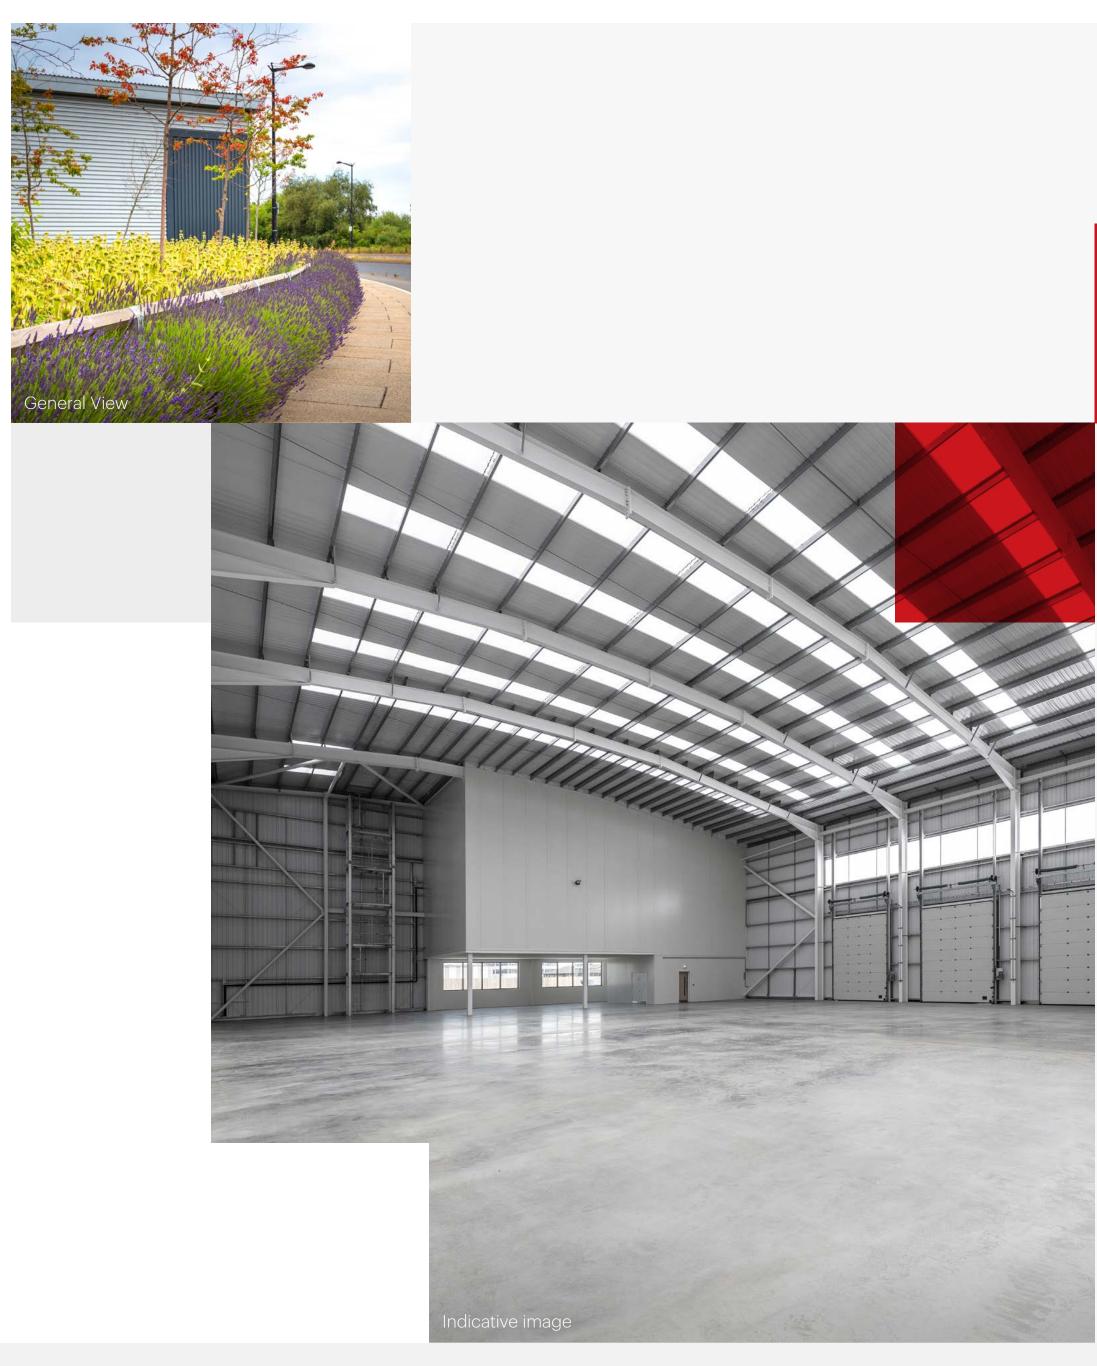

## UNRIVALLED QUALITY AND INNOVATION

Unit 6 is designed to deliver superior cost efficiency while minimising environmental impact.

#### **WAREHOUSE**

Suitable for classes B1(c), B2 and B8

12m eaves height

Flexibility to install mezzanines and high bay racking

Dedicated secure yard with 35m depth

High quality WC and shower facilities

50 kN/m² floor loading

On site security and 24/7 CCTV

6m under-croft height to increase warehouse capacity without increasing floor space

2 dock leveller doors

3 level access doors

28 car parking spaces

**SPECIFICATION** 