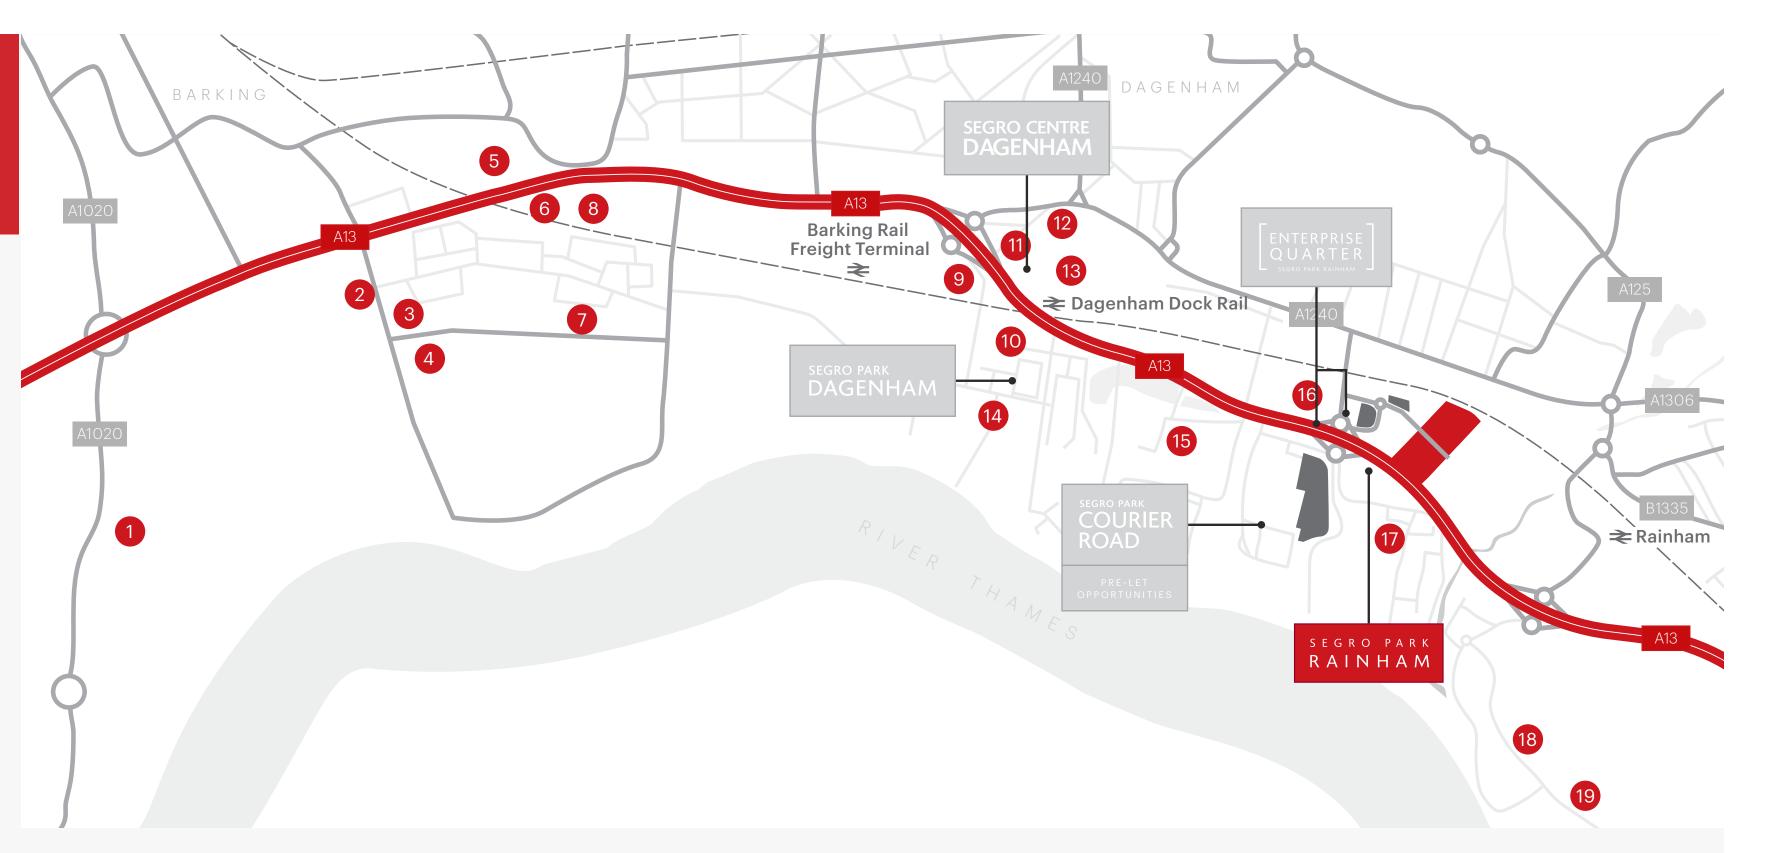

Located adjacent to the A13, with fast access to central london and the M25.

In the heart of a regeneration zone set to benefit from an influx of investment, SEGRO Park Rainham is perfectly positioned on the perimeter of the UK's largest market – with 46% of the UK's population within a 90 minute drive.

With the Port of Tilbury and London Gateway only a short distance away, SEGRO Park Rainham is best placed to meet the demands of today's logistics businesses.

SEGRO PARK RAINHAM, UNIT 6

#### **DRIVE TIMES**

Sat nav reference: RM13 8GJ

|                       | Miles | Mins |
|-----------------------|-------|------|
| A13                   | 0.5   | 2    |
| Rainham Station (C2C) | 1.3   | 5    |
| A406 North Circular   | 5.2   | 10   |
| M25 (Junction 31)     | 5.7   | 9    |
| A12                   | 5.9   | 17   |
| London City Airport   | 8.5   | 22   |
| M11 (Junction 4)      | 10.7  | 23   |
| Port of Tilbury       | 12.9  | 18   |
| Central London        | 15.5  | 35   |

#### LOCAL OCCUPIERS

- 1 Gallions Reach Retail Park
- 2 The Wharf Studios
- 3 UPS
- 4 FedEx
- **5** Barking Industrial Park

- **6** Eastern Approach (Big Yellow/Plumb Centre)
- **7** Amazon
- 8 Barking Rail Freight Terminal (DB Schenker)
- **9** Goresbrook Park (Great Bear)
- 10 Thames Gateway Park (British Bakeries/Fresh Direct)

- 11 Asda Supermarket
- **12** Merrielands Retail Park
- **13** Orion Park (DPD/JJ Food)
- 14 Logic 233 (Great Bear)
- **15** Ford

- 16 Tesco RDC
- 17 Fairview Industrial Estate
- **18** Easter Park (Restore)
- **19** Tilda Rice