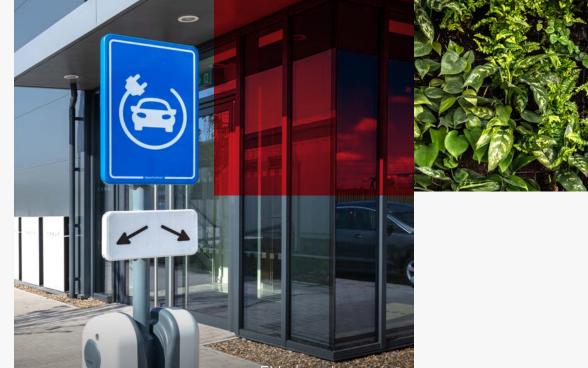

# SUSTAINABILITY & INNOVATION

Smart building technology to drive efficiency and wellbeing

EPC A+ / Carbon Neutral

BREEAM 'Excellent'

'WELL' ready

'Plug & play' sustainability features

Outside communal gym and seating area with green space

Photovoltaic panels

Native flora to boost the natural habitat and improve wellbeing

Electric car charging points

10 cycle spaces